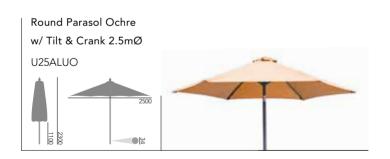

|      |      |      |        |        |          |          |      |      |
| UPT35 |      |      |      |      |        |        |          |          |      |      |
|       |      |      |      |      |        |        |          |          |      |      |

# **ALUMINIUM PARASOLS**

Alexander Rose aluminium parasols are easily operated with a simple crank handle and have a tilt mechanism, allowing you to angle the canopy to provide effective shade from the sun.













# COLOUR PARASOLS

Our popular aluminium parasols now come in a range of 3 colours to suit your colour scheme. Made from durable olefin fabric, these parasols are easy to clean and simple to use with their crank handle and tilt mechanism. Team with our range of cushions to create your own personal style.













|         | GB11 | GB20 | GB30 | 7960 | UHGB50 | UHGB90 | NC-SMALL | NC-LARGE | NC35 | FC17 |
|---------|------|------|------|------|--------|--------|----------|----------|------|------|
| U25ALUB | •    |      |      |      |        |        |          |          |      |      |
| U25ALUJ |      |      |      |      |        |        |          |          |      |      |
| U25ALUO |      |      |      |      |        |        |          |          |      |      |
| U30ALUB | •    |      |      |      |        |        |          |          |      |      |
| U30ALUJ |      |      |      |      |        |        |          |          |      |      |
| U30ALUO |      |      |      |      |        |        |          |          |      |      |

# **CANTILEVER PARASOLS**

Our elegant cant