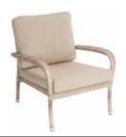

# **OCEAN**

Fiji Stacking Side Chair 721

H | 890 W | 460 D | 660 WT | 3.5KG

| Fiji Stacking |
|---------------|
| Armchair      |

723

H 890 W 570 D 660 WT 4KG

#### Wave Armchair

761

H 840 W 580 D 640 WT 5.5K