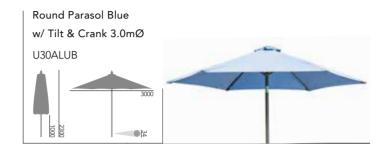

|      |      |      |      |        |        |          |          |      |      |
| UPT35 |      |      |      |      |        |        |          |          |      |      |
|       |      |      |      |      |        |        |          |          |      |      |

# **ALUMINIUM PARASOLS**

Alexander Rose aluminium parasols are easily operated with a simple crank handle and have a tilt mechanism, allowing you to angle the canopy to provide effective shade from the sun.













# COLOUR PARASOLS

Our popular aluminium parasols now come in a range of 3 colours to suit your colour scheme. Made from durable olefin fabric, these parasols are easy to clean and simple to use with their crank handle and tilt mechanism. Team with our range of cushions to create your own personal style.













|         | GB11 | GB20 | GB30 | 7960 | UHGB50 | UHGB90 | NC-SMALL | NC-LARGE | NC35 | FC17 |
|---------|------|------|------|------|--------|--------|----------|----------|------|------|
| U25ALUB | •    |      |      |      |        |        |          |          |      |      |
| U25ALUJ |      |      |      |      |        |        |          |          |      |      |
| U25ALUO |      |      |      |      |        |        |          |          |      |      |
| U30ALUB | •    |      |      |      |        |        |          |          |      |      |
| U30ALUJ |      |      |      |      |        |        |          |          |      |      |
| U30ALUO |      |      |      |      |        |        |          |          |      |      |

# **CANTILEVER PARASOLS**

Our elegan