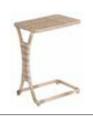

570 D 660 WT 4KG



Wave Armchair

761PRL

H | 840 W 580 D 640 WT 5.5KG



Fiji Square

Table 0.8m x 0.8m

727PRL

H 740 W 810 D 810 WT 15KG



Wave Bistro Table 0.6mØ

770PRL

H 730 W 600 D 600 WT 7.5KG



Fiji Rectangular

Table 1.35m x 0.8m

716PRL

H 740 W 800 L 1350 WT 24KG



Wave Round Table 1.3mØ

769PRL

H 740 W 1300 D 1300 WT 29.5KG



Lounge Armchair

718PRL

H | 800 W | 800 D | 760 WT | 12KG



2 Seater Sofa

717PRL

H 790 W 1350 D 750 WT 20.5KG



Coffee Table 1.0m x 0.6m

719PRL

H 320 W 600 L 1000 WT 15KG



# **OCEAN PEARL**

## Surf Sunbed

792PRL

H | 860 W 620 D 2100 WT 20KG



### Sunset Lounge Set

713PRL

H 750 W 1600 D 1800 WT 74.5KG



#### Stacking Sunbed

714PRL

H 400/1050 W 750 D 2000 WT 14.5KG



### Sunbed Sleigh

Side Table

715PRL

H 650 W 350 D 490 WT 2KG



### Fiji 2 Seater

Bar Set

764PRL

 Chair
 Table

 H
 1060
 1060

 W
 600
 720

 D
 620
 720

 WT
 5KG
 6KG



### Fiji

Bar Stool

765PRL

H 1060 W 600 D 620 WT 5.5KG









# SAN MARINO

(3mm Round Weave)

The San Marino range captures the wealth and elegance of the Mediterranean region, creating the perfect setting for your outside space.

San Marino is woven in a traditional basket style weave using 3mm Red Pine Rose Fibres. San Marino cushions are made using oatmeal olefin fabric and come with a 2 year warranty.























# SAN MARINO





| Stack    | king Side Chair    |                |
|----------|--------------------|----------------|
| 7831     |                    |                |
| Н        | 840                | Name of Street |
| W        | 530