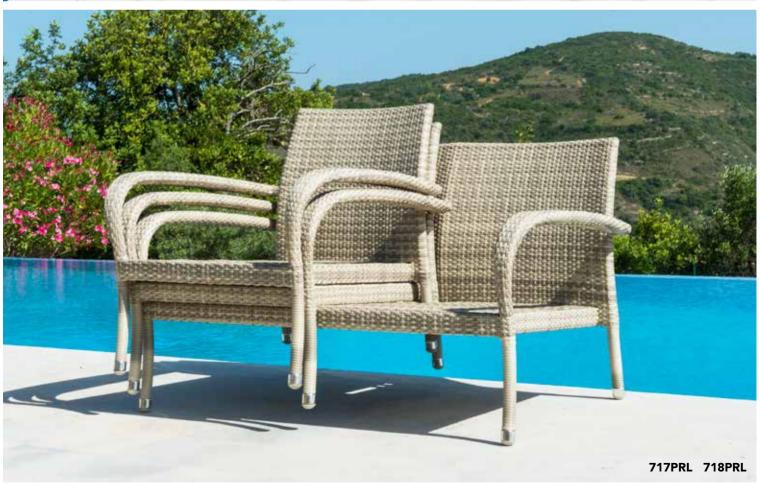

# **OCEAN PEARL**

(7mm Flat Weave)

Alexander Rose introduced the Ocean Pearl to celebrate 10 years of the established Ocean collection.

The mixed tones of the Pearl coloured Rose Fibres gives a lighter option to the Ocean Bronze, whilst keeping the iconic designs of the original Ocean Bronze range. Ocean Pearl is woven in a 7mm flat Rose Fibre in a traditional basket style pattern.

Ocean Pearl cushions are made using pearl olefin fabric and come with a 2 year warranty.

Lounge Armchair

718PRL

H | 800 W | 800 D | 760 WT | 12KG

2 Seater Sofa

717PRL

H 790 W 1350 D 750 WT 20.5KG

Coffee Table 1.0m x 0.6m

719PRL