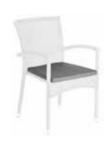

# SAN MARINO

| Stack    | king Side Chair    |                |
|----------|--------------------|----------------|
| 7831     |                    |                |
| Н        | 840                | Name of Street |
| W        | 530                |                |
| D        | 620                |                |
| WT       | 5KG                | 1              |
| *Cuchior | Ontional aytra Coo | lo 7721C       |

\*Cushion Optional extra. Code 7731C

| Squa        | re Table |  |   |           |          |
|-------------|----------|--|---|-----------|----------|
| 0.8m x 0.8m |          |  |   | - PAGENTA | St. Sand |
| 7823        |          |  |   |           |          |
| Н           | 740      |  |   |           | ı        |
| W           | 810      |  | • |           |          |
| D           | 810      |  |   |           |          |
| WT          | 15KG     |  |   |           |          |
|             |          |  |   |           |          |