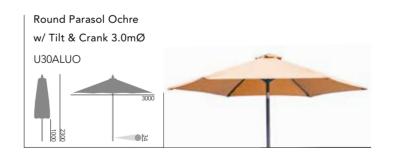

|      |      |      |        |        |          |          |      |      |
| UPT35 |      |      |      |      |        |        |          |          |      |      |
|       |      |      |      |      |        |        |          |          |      |      |

# **ALUMINIUM PARASOLS**

Alexander Rose aluminium parasols are easily operated with a simple crank handle and have a tilt mechanism, allowing you to angle the canopy to provide effective shade from the sun.













# COLOUR PARASOLS

Our popular aluminium parasols now come in a range of 3 colours to suit your colour scheme. Made from durable olefin fabric, these parasols are easy to clean and simple to use with their crank handle and tilt mechanism. Team with our range of cushions to create your own personal style.













|         | GB11 | GB20 | GB30 | 7960 | UHGB50 | UHGB90 | NC-SMALL | NC-LARGE | NC35 | FC17 |
|---------|------|------|------|------|--------|--------|----------|----------|------|------|
| U25ALUB | •    |      |      |      |        |        |          |          |      |      |
| U25ALUJ |      |      |      |      |        |        |          |          |      |      |
| U25ALUO |      |      |      |      |        |        |          |          |      |      |
| U30ALUB | •    |      |      |      |        |        |          |          |      |      |
| U30ALUJ |      |      |      |      |        |        |          |          |      |      |
| U30ALUO |      |      |      |      |        |        |          |          |      |      |

# **CANTILEVER PARASOLS**

Our elegant cantil