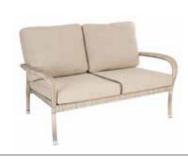

Lounge Armchair

718PRL

H | 800 W | 800 D | 760 WT | 12KG

2 Seater Sofa

717PRL

H 790 W 1350 D 750 WT 20.5KG

Coffee Table 1.0m x 0.6m

719PRL