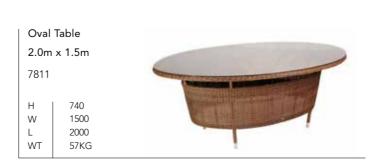

| 7808              | nd Table 1.5mØ                |  |
|-------------------|-------------------------------|--|
| H<br>W<br>D<br>WT | 740<br>1500<br>1500<br>36.5KG |  |

| Roun   | d Table 1.5mØ          |                                         | Round Table 1.2mØ   |
|--------|------------------------|-----------------------------------------|---------------------|
| 7808   |                        | 111111111111111111111111111111111111111 | 7807                |
| H<br>W | 740<br>1500            |                                         | H   740<br>W   1200 |
| D      | 1500<br>1500<br>36.5KG |                                         | D 1200              |
| WT     | 30.3NG                 | ## V                                    | WT 25.5KG           |