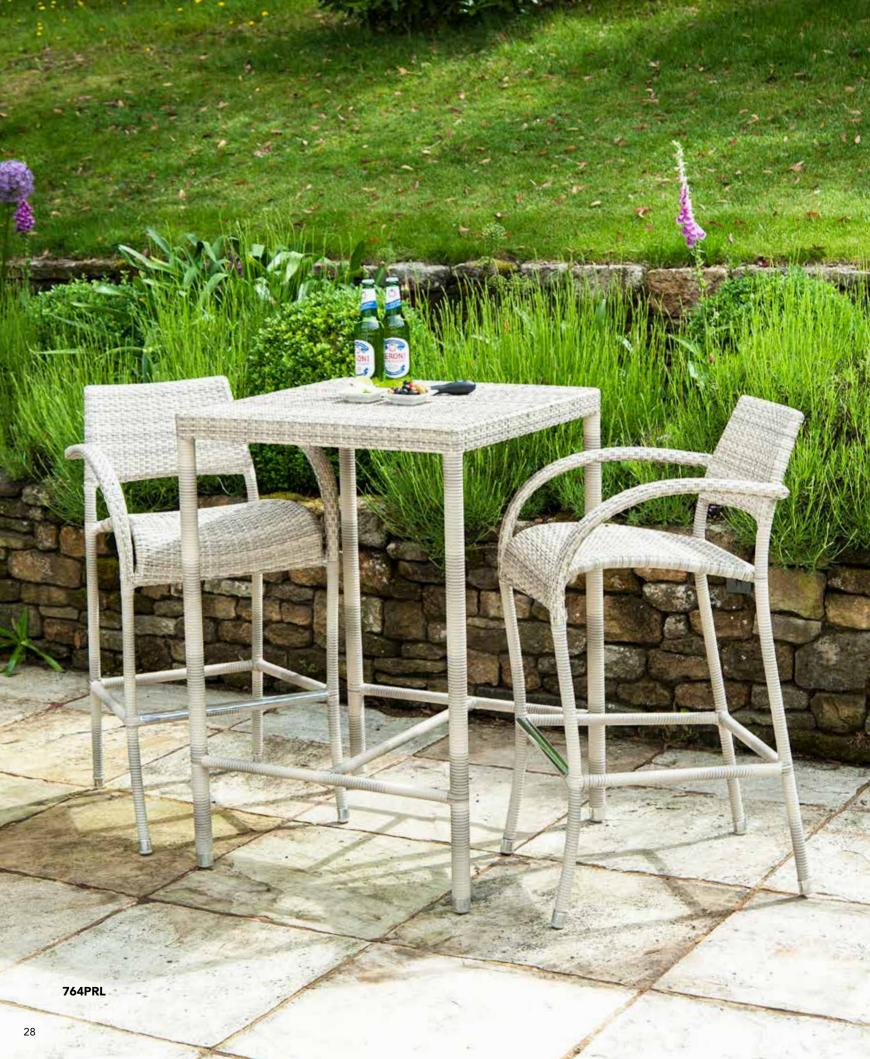

### Fiji 2 Seater

Bar Set

764PRL

 Chair
 Table

 H
 1060
 1060

 W
 600
 720

 D
 620
 720

 WT
 5KG
 6KG