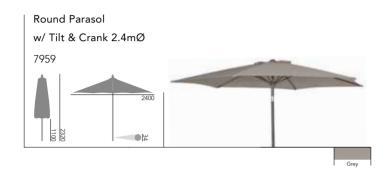

d that the parasol is not left up in windy conditions. It is essential to use an Alexander Rose base to add stability.









|       | GB11 | GB20 | GB30 | 7960 | UHGB50 | UHGB90 | NC-SMALL | NC-LARGE | NC35 | FC17 |
|-------|------|------|------|------|--------|--------|----------|----------|------|------|
| UPT30 |      |      |      |      |        |        |          |          |      |      |
| UPT35 |      |      |      |      |        |        |          |          |      |      |
|       |      |      |      |      |        |        |          |          |      |      |

# **ALUMINIUM PARASOLS**

Alexander Rose aluminium parasols are easily operated with a simple crank handle and have a tilt mechanism, allowing you to angle the canopy to provide effective shade from the sun.













# COLOUR PARASOLS

Our popular aluminium parasols now come in a range of 3 colours to suit your colour scheme. Made from durable olefin fabric, these parasols are easy to clean and simple to use with their crank handle and tilt mechanism. Team with our range of cushions to create your own personal style.













|         | GB11 | GB20 | GB30 | 7960 | UHGB50 | UHGB90 | NC-SMALL | NC-LARGE | NC35 | FC17 |
|---------|------|------|------|------|--------|--------|----------|----------|------|------|
| U25ALUB | •    |      |      |      |        |        |          |          |      |      |
| U25ALUJ |      |      |      |      |        |        |          |          |      |      |
| U25ALUO |      |      |      |      |        |        |          |          |      |      |
|