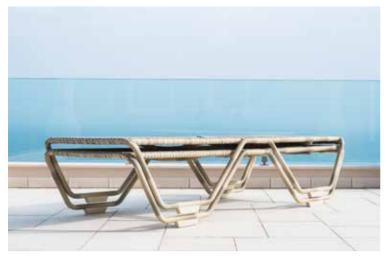

# Maldives Side Table w/ Glass

707

600 Н 450 W 450 D WT 6.5KG



## Fiji Adjustable

Sunbed

786

410/990 Н W 700 D 2100 WT 13KG



#### Fiji Side Table

790

Н 320 W 300 D 300 WT 2KG



### Wave Bench 4ft

761B

Н 840 W 1170 640 D 9.5KG WT



#### Relax Hut

760

Н 1870 W 2200 1150 D WT 58.5KG









# **OCEAN PEARL**

(7mm Flat Weave)

Alexander Rose introduced the Ocean Pearl to celebrate 10 years of the established Ocean collection.

The mixed tones of the Pearl coloured Rose Fibres gives a lighter option to the Ocean Bronze, whilst keeping the iconic designs of the original Ocean Bronze range. Ocean Pearl is woven in a 7mm flat Rose Fibre in a traditional basket style pattern.

Ocean Pearl cushions are made using pearl olefin fabric and come with a 2 year warranty.



























# **OCEAN PEARL**

Fiji Stacking Side Chair

721PRL

H | 890 W | 460 D | 660 WT | 3.5KG



Fiji Stacking Armchair

723PRL

H 890 W 570 D 660 WT 4KG



Wave Armchair

761PRL

H | 840 W 580 D 640 WT 5.5KG



Fiji Square

Table 0.8m x 0.8m

727PRL

H 740 W 810 D 810 WT 15KG



Wave Bistro Table 0.6mØ

770PRL

H 730 W 600 D 600 WT 7.5KG



Fiji Rectangular

Table 1.35m x 0.8m

716PRL

H 740 W 800 L 1350 WT 24KG



Wave Round Table 1.3mØ

769PRL

H 740 W 1300 D 1300 WT 29.5KG



Lounge Armchair

718PRL

H | 800 W | 800 D | 760 WT | 12KG



2 Seater Sofa

717PRL

H 790 W 1350 D 750 WT 20.5KG



Coffee Table 1.0m x 0.6m

719PRL

H 320 W 600 L 1000 WT 15KG



# **OCEAN PEARL**

## Surf Sunbed

792PRL

H | 860 W 620 D 2100 WT 20KG



### Sunset Lounge Set

713PRL

H 750 W 1600 D 1800 WT