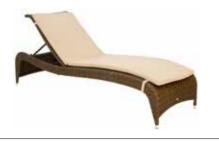

#### Wave Armchair

761

H 840 W 580 D 640 WT 5.5K



#### Fiji Square

Table 0.8m x 0.8m

727

H 740 W 810 D 810 WT 15KG



### Wave Rectangular Table 1.7m x 1.0m

758

H 740 W 1000 L 1700 WT 32KG



### Wave Bistro

Table 0.6mØ

770

H 730 W 600 D 600 WT 7.5KG



### Wave Round

Table 1.3mØ

769

H 740 W 1300 D 1300 WT 29.5KG



# **OCEAN**



800 Н 960

W D 900 20.5KG WT



#### Maldives 2 Seater

Sofa

702

800 Н 1560 W D 900 WT 28.5KG



#### Maldives 3 Seater

Sofa

703

Н 800 2150 W 900 D WT 36KG



#### Maldives Corner

Sofa

708

Н 800 2160 W 2160 D WT 57KG



### Maldives Coffee

Table w/ Glass

1.0m x 0.6m

706

Н 330 590 W 1000 WT 11.5KG



#### Maldives Side Table w/ Glass

707

600 Н 450 W 450 D WT 6.5KG



## Fiji Adjustable

Sunbed

786

410/990 Н W 700 D 2100 WT 13KG



#### Fiji Side Table

790

Н 320 W 300 D 300 WT 2KG



### Wave Bench 4ft

761B

Н 840 W 1170 640 D 9.5KG WT



#### Relax Hut

760

Н 1870 W 2200 1150 D WT 58.5KG









# **OCEAN PEARL**

(7mm Flat Weave)

Alexander Rose introduced the Ocean Pearl to celebrate 10 years of the established Ocean collection.

The mixed tones of the Pearl coloured Rose Fibres gives a lighter option to the Ocean Bronze, whilst keeping the iconic designs of the original Ocean Bronze range. Ocean Pearl is woven in a 7mm flat Rose Fibre in a traditional basket style pattern.

Ocean Pearl cushions are made using pearl olefin fabric and come with a 2 year warranty.



























# **OCEAN PEARL**

Fiji Stacking Side Chair

721PRL

H | 890 W | 460 D | 660 WT | 3.5KG



Fiji Stacking Armchair

723PR