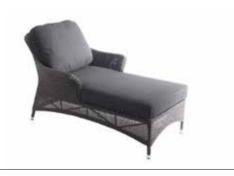

|



| Stack   | ing Sunbed      |                                         |
|---------|-----------------|-----------------------------------------|
| 77340   | GR              |                                         |
| H<br>W  | 460/1000<br>720 | 1 1111111111111111111111111111111111111 |
| D<br>WT | 2020<br>13KG    |                                         |



### Casual Dining Left-Hand Module

7715GR-LH

H 970 W 2000 D 850 WT 32KG



### Casual Dining Right-Hand Module

7715GR-RH

H 970 W 2000 D 850 WT 32KG



### Casual Dining Stool

7717GR

H 460 W 350 D 350 WT 3KG



### Square Casual Dining

Table 1.3m x 1.3m

7713GR

H 740 W 1300 D 1300 WT 30.5KG



### Hanging Chair

7719GR

H 1530 W 1300 D 1400 WT 36KG



### Relax Lounger

7724GR

H 850 W 840 D 1450 WT 19KG





7701GR 7713GR 7715GR-LH 7715GR-RH 7717GR UH35 UHGB90





# **ACCESSORIES**

Enhance your outdoor space with our extensive range of accessories; from colourful scatter cushions and parasols to protective furniture covers and treatments.

We offer a selection of weather resistant storage bags for your cushions, which we recommend you use to protect them from the elements.

For personalising your timber furniture, we offer an engraving service directly onto the timber or a choice of brass or stainless steel plaques.

For full warranty policy on our range of accessories please refer to our website.

# HARDWOOD PARASOLS

Alexander Rose hardwood parasols are operated using a pulley and locking pin system. Simply pull the rope down to raise your parasol up to the desired height and place the