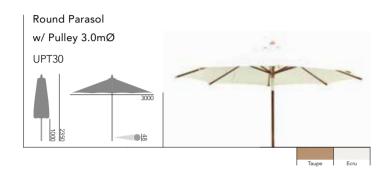

|      |      |      |      |        |        |          |          |      |      |
| UP30 |      |      |      |      |        |        |          | •        |      |      |
| UP23 |      |      |      |      |        |        |          |          |      |      |

# LUXE HARDWOOD PARASOLS

A twist on our classic hardwood parasol, the Luxe hardwood parasol is a new edition for 2021. With the same trusted pulley and locking pin system, what's different about this parasol is the addition of faux leather patches covering the canopy's tips to

reinforce the material. The thickness of the parasol's pole has been increased, making for an all-round sturdier parasol. We recommend that the parasol is not left up in windy conditions. It is essential to use an Alexander Rose base to add stability.









|       | GB11 | GB20 | GB30 | 7960 | UHGB50 | UHGB90 | NC-SMALL | NC-LARGE | NC35 | FC17 |
|-------|------|------|------|------|--------|--------|----------|----------|------|------|
| UPT30 |      |      |      |      |        |        |          |          |      |      |
| UPT35 |      |      |      |      |        |        |          |          |      |      |
|       |      |      |      |      |        |        |          |          |      |      |

# **ALUMINIUM PARASOLS**

Alexander Rose aluminium parasols are easily operated with a simple crank handle and have a tilt mechanism, allowing you to angle the canopy to provide effective shade from the sun.













# COLOUR PARASOLS

Our popular aluminium parasols now come in a range of 3 colours to suit your colour scheme.