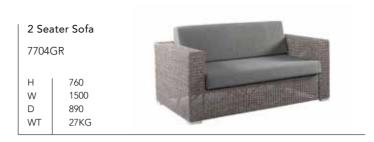

# H | 760 W | 900 D | 910 WT | 17.5KG

| Mid N | Module . | The same of the sa |
|-------|----------|--------------------------------------------------------------------------------------------------------------------------------------------------------------------------------------------------------------------------------------------------------------------------------------------------------------------------------------------------------------------------------------------------------------------------------------------------------------------------------------------------------------------------------------------------------------------------------------------------------------------------------------------------------------------------------------------------------------------------------------------------------------------------------------------------------------------------------------------------------------------------------------------------------------------------------------------------------------------------------------------------------------------------------------------------------------------------------------------------------------------------------------------------------------------------------------------------------------------------------------------------------------------------------------------------------------------------------------------------------------------------------------------------------------------------------------------------------------------------------------------------------------------------------------------------------------------------------------------------------------------------------------------------------------------------------------------------------------------------------------------------------------------------------------------------------------------------------------------------------------------------------------------------------------------------------------------------------------------------------------------------------------------------------------------------------------------------------------------------------------------------------|
| 77050 | SR-MID   |                                                                                                                                                                                                                                                                                                                                                                                                                                                                                                                                                                                                                                                                                                                                                                                                                                                                                                                                                                                                                                                                                                                                                                                                                                                                                                                                                                                                                                                                                                                                                                                                                                                                                                                                                                                                                                                                                                                                                                                                                                                                                                                                |
|       | 7/0      |                                                                                                                                                                                                                                                                                                                                                                                                                                                                                                                                                                                                                                                                                                                                                                                                                                                                                                                                                                                                                                                                                                                                                                                                                                                                                                                                                                                                                                                                                                                                                                                                                                                                                                                                                                                                                                                                                                                                                                                                                                                                                                                                |
| H     | 760      |                                                                                                                                                                                                                                                                                                                                                                                                                                                                                                                                                                                                                                                                                                                                                                                                                                                                                                                                                                                                                                                                                                                                                                                                                                                                                                                                                                                                                                                                                                                                                                                                                                                                                                                                                                                                                                                                                                                                                                                                                                                                                                                                |
| W     | 1200     |                                                                                                                                                                                                                                                                                                                                                                                                                                                                                                                                                                                                                                                                                                                                                                                                                                                                                                                                                                                                                                                                                                                                                                                                                                                                                                                                                                                                                                                                                                                                                                                                                                                                                                                                                                                                                                                                                                                                                                                                                                                                                                                                |
| D     | 890      | The state of the s |
| WT    | 20KG     |                                                                                                                                                                                                                                                                                                                                                                                                                                                                                                                                                                                                                                                                                                                                                                                                                                                                                                                                                                                                                                                                                                                                                                                                                                                                                                                                                                                                                                                                                                                                                                                                                                                                                                                                                                                                                                                                                                                                                                                                                                                                                                                                |