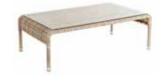

#### Fiji Square

Table 0.8m x 0.8m

727

H 740 W 810 D 810 WT 15KG

### Maldives Coffee

Table w/ Glass

1.0m x 0.6m

706

Н 330 590 W 1000 WT 11.5KG