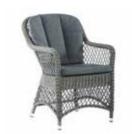

# SAN MARINO

| Stack    | king Side Chair    |                |
|----------|--------------------|----------------|
| 7831     |                    |                |
| Н        | 840                | Name of Street |
| W        | 530                |                |
| D        | 620                |                |
| WT       | 5KG                | 1              |
| *Cuchior | Ontional aytra Coo | lo 7721C       |

\*Cushion Optional extra. Code 7731C

| Squa        | re Table |  |   |           |          |
|-------------|----------|--|---|-----------|----------|
| 0.8m x 0.8m |          |  |   | - PAGENTA | St. Sand |
| 7823        |          |  |   |           |          |
| Н           | 740      |  |   |           | ı        |
| W           | 810      |  | • |           |          |
| D           | 810      |  |   |           |          |
| WT          | 15KG     |  |   |           |          |
|             |          |  |   |           |          |