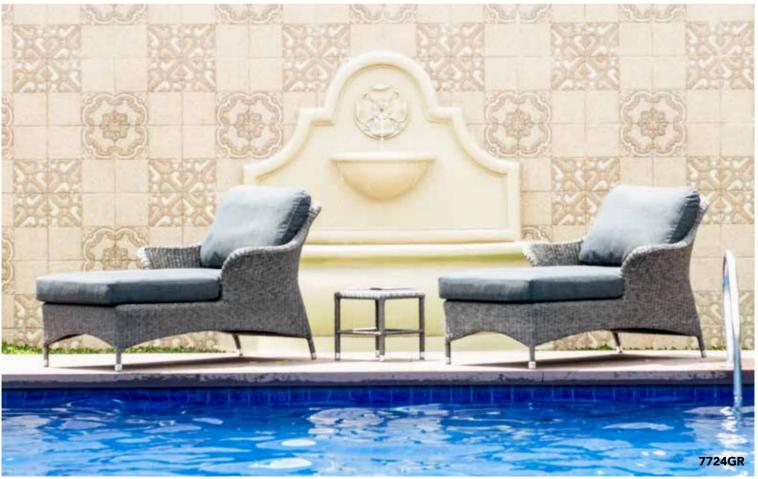

# SAN MARINO

(3mm Round Weave)

Our Monte Carlo furniture is manufactured at our factory in Cebu, by highly skilled weavers.

The 3mm textured synthetic rattan gives a natural feel and the charcoal grey cushions complement the mid grey weave. Monte Carlo cushions are made using charcoal olefin fabric and come with a 2 year warranty.

### Closed Weave Armchair 7701GR

Н 900 630 W D 670 8.5KG WT