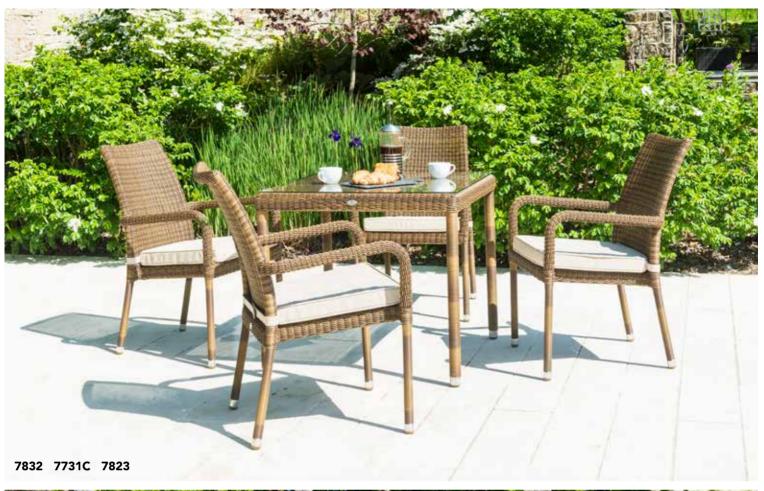

# SAN MARINO

| Stack    | king Side Chair    |                |
|----------|--------------------|----------------|
| 7831     |                    |                |
| Н        | 840                | Name of Street |
| W        | 530                |                |
| D        | 620                |                |
| WT       | 5KG                | 1              |
| *Cuchior | Ontional aytra Coo | lo 7721C       |

\*Cushion Optional extra. Code 7731C

| Squa        | re Table |  |   |           |          |
|-------------|----------|--|---|-----------|----------|
| 0.8m x 0.8m |          |  |   | - PAGENTA | St. Sand |
| 7823        |          |  |   |           |          |
| Н           | 740      |  |   |           | ı        |
| W           | 810      |  | • |           |          |
| D           | 810      |  |   |           |          |
| WT          | 15KG     |  |   |           |          |
|             |          |  |   |           |          |

### Stacking Armchair

7731GR

Н 840 530 W D 620 WT 5KG

\*Cushion Optional extra. Code 7731C