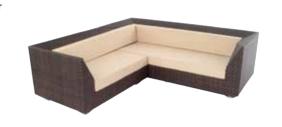

and come with a 2 year warranty.























# **OCEAN**

Fiji Stacking Side Chair 721

H | 890 W | 460 D | 660 WT | 3.5KG



| Fiji Stacking |
|---------------|
| Armchair      |

723

H 890 W 570 D 660 WT 4KG



#### Wave Armchair

761

H 840 W 580 D 640 WT 5.5K



#### Fiji Square

Table 0.8m x 0.8m

727

H 740 W 810 D 810 WT 15KG



### Wave Rectangular Table 1.7m x 1.0m

758

H 740 W 1000 L 1700 WT 32KG



### Wave Bistro

Table 0.6mØ

770

H 730 W 600 D 600 WT 7.5KG



### Wave Round

Table 1.3mØ

769

H 740 W 1300 D 1300 WT 29.5KG



# **OCEAN**



800 Н 960

W D 900 20.5KG WT



#### Maldives 2 Seater

Sofa

702

800 Н 1560 W D 900 WT 28.5KG



#### Maldives 3 Seater

Sofa

703

Н 800 2150 W 900 D WT 36KG



#### Maldives Corner

Sofa

708

Н 800 2160 W 2160 D WT 57KG



### Maldives Coffee

Table w/ Glass

1.0m x 0.6m

706

Н 330 590 W 1000 WT 11.5KG



#### Maldives Side Table w/ Glass

707

600 Н 450 W 450 D WT 6.5KG



## Fiji Adjustable

Sunbed

786

410/990 Н W 700 D 2100 WT 13KG



#### Fiji Side Table

790

Н 320 W 300 D 300 WT 2KG



### Wave Bench 4ft

761B

Н 840 W 1170 640 D 9.5KG WT



#### Relax Hut

760

Н 1870 W 2200 1150 D WT 58.5KG









# **OCEAN PEARL**

(7mm Flat Weave)

Alexander Rose introduced the Ocean Pearl to celebrate 10 years of the established Ocean collection.

The mixed tones of the Pearl coloured Rose Fibres gives a lighter option to the Ocean Bronze, whilst keeping the iconic designs of the original Ocean Bronze range. Ocean Pearl is woven in a 7mm flat Rose Fibre in a traditional basket style pattern.

Ocean Pearl cu