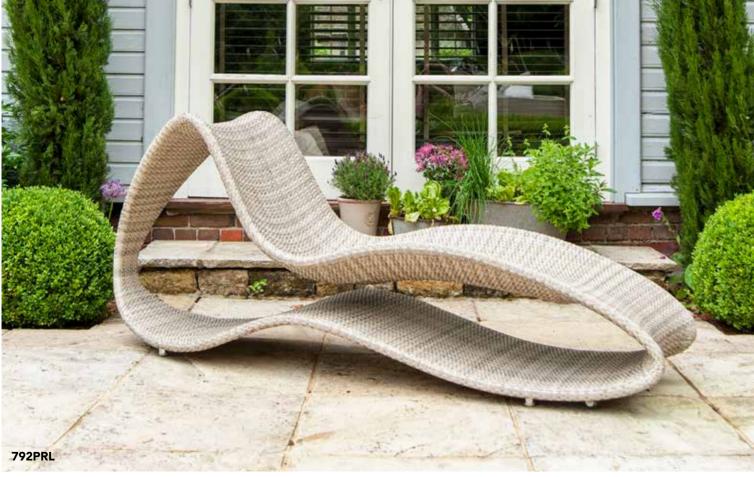

### Maldives Side Table w/ Glass

707

600 Н 450 W 450 D WT 6.5KG



## Fiji Adjustable

Sunbed

786

410/990 Н W 700 D 2100 WT 13KG



#### Fiji Side Table

790

Н 320 W 300 D 300 WT 2KG



### Wave Bench 4ft

761B

Н 840 W 1170 640 D 9.5KG WT



#### Relax Hut

760

Н 1870 W 2200 1150 D WT 58.5KG









# **OCEAN PEARL**

(7mm Flat Weave)

Alexander Rose introduced the Ocean Pearl to celebrate 10 years of the established Ocean collection.

The mixed tones of the Pearl coloured Rose Fibres gives a lighter option to the Ocean Bronze, whilst keeping the iconic designs of the original Ocean Bronze range. Ocean Pearl is woven in a 7mm flat Rose Fibre in a traditional basket style pattern.

Ocean Pearl cushions are made using pearl olefin fabric and come with a 2 year warranty.



























# **OCEAN PEARL**

Fiji Stacking Side Chair

721PRL

H | 890 W | 460 D | 660 WT | 3.5KG



Fiji Stacking Armchair

723PRL

H 890 W 570 D 660 WT 4KG



Wave Armchair

761PRL

H | 840 W 580 D 640 WT 5.5KG



Fiji Square

Table 0.8m x 0.8m

727PRL

H 740 W 810 D 810 WT 15KG



Wave Bistro Table 0.6mØ

770PRL

H 730 W 600 D 600 WT 7.5KG



Fiji Rectangular

Table 1.35m x 0.8m

716PRL

H 740 W 800 L 1350 WT 24KG



Wave Round Table 1.3mØ

769PRL

H 740 W 1300 D 1300 WT 29.5KG



Lounge Armchair

718PRL

H | 800 W | 800 D | 760 WT | 12KG



2 Seater Sofa

717PRL

H 790 W 1350 D 750 WT 20.5KG



Coffee Table 1.0m x 0.6m

719PRL

H 320 W 600 L 1000 WT 15KG



# **OCEAN PEARL**

## Surf Sunbed

792PRL

H | 860 W 620 D 2100 WT 20KG



### Sunset Lounge Set

713PRL

H 750 W 1600 D 1800