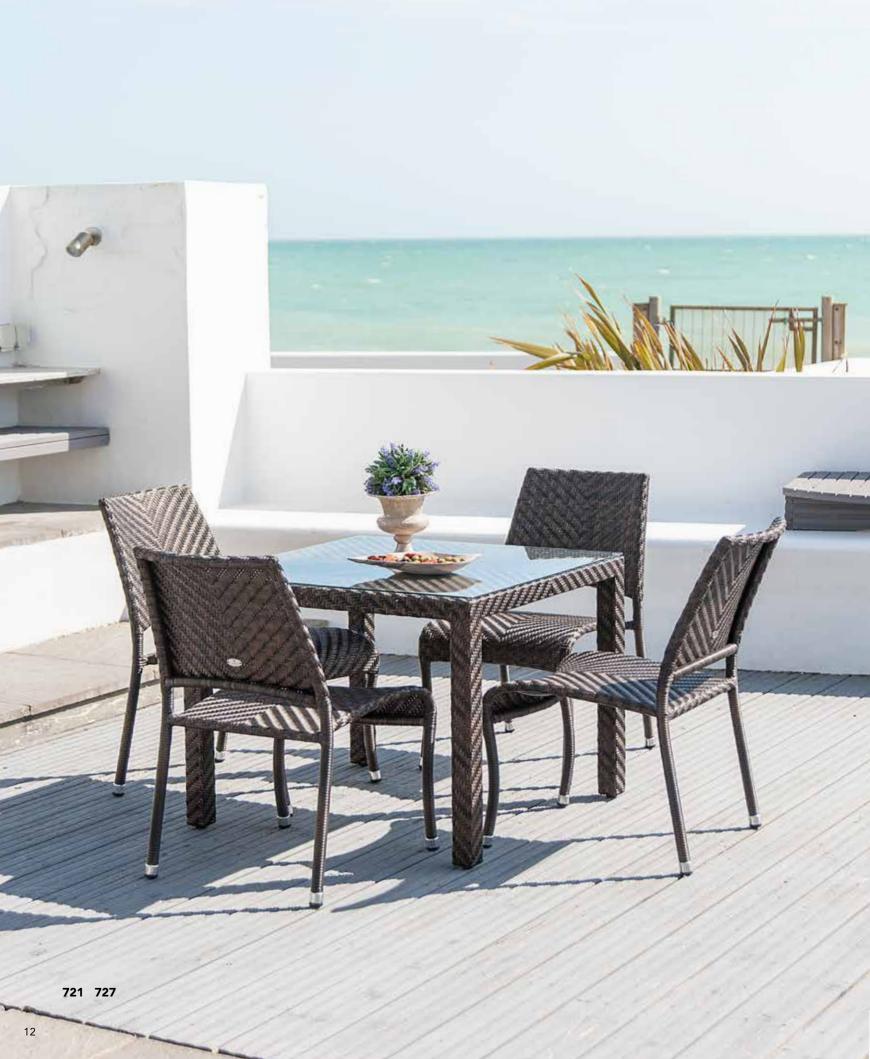

# **OCEAN**

(7mm Flat Weave)

Inspired by the sea, the Ocean range will bring a tropical seaside touch to your outdoor living space.

This range embodies the innovation of Alexander Rose, continuing to challenge the boundaries of design and functionality.

The Ocean range is woven in a beautiful 'V' and open weave pattern using 7mm & 12mm flat triple tone bronze Rose Fibres. Ocean cushions are made using oatmeal olefin fabric and come with a 2 year warranty.

# **OCEAN**

Fiji Stacking Side Chair 721

H | 890 W | 460 D | 660 WT | 3.5KG

| Fiji Stacking |
|---------------|
| Armchair      |

723

H 890 W 570 D 660 WT 4KG

#### Fiji Square

Table 0.8m x 0.8m

727

H 740 W 810 D 810 WT 15KG