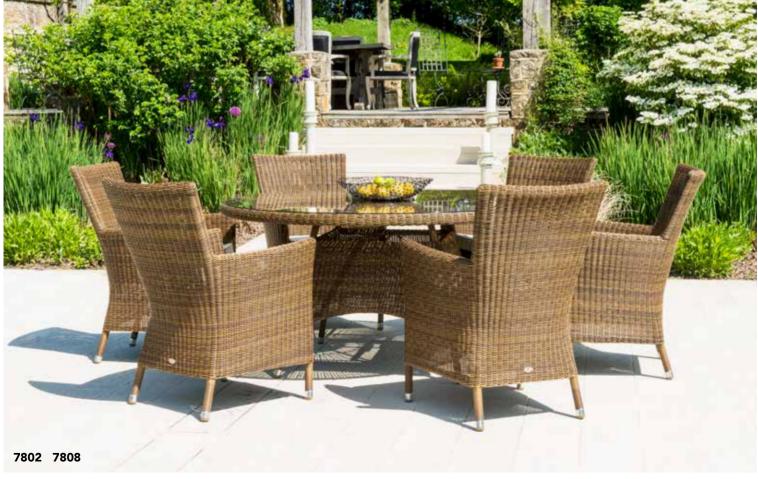

| 7808              | nd Table 1.5mØ                |  |
|-------------------|-------------------------------|--|
| H<br>W<br>D<br>WT | 740<br>1500<br>1500<br>36.5KG |  |

| Roun   | d Table 1.5mØ          |                                         | Round Table 1.2mØ   |
|--------|------------------------|-----------------------------------------|---------------------|
| 7808   |                        | 111111111111111111111111111111111111111 | 7807                |
| H<br>W | 740<br>1500            |                                         | H   740<br>W   1200 |
| D      | 1500<br>1500<br>36.5KG |                                         | D 1200              |
| WT     | 30.3NG                 | ## V                                    | WT 25.5KG           |