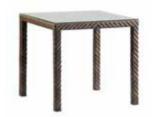

ld today.











# **OCEAN**

(7mm Flat Weave)

Inspired by the sea, the Ocean range will bring a tropical seaside touch to your outdoor living space.

This range embodies the innovation of Alexander Rose, continuing to challenge the boundaries of design and functionality.

The Ocean range is woven in a beautiful 'V' and open weave pattern using 7mm & 12mm flat triple tone bronze Rose Fibres. Ocean cushions are made using oatmeal olefin fabric and come with a 2 year warranty.























# **OCEAN**

Fiji Stacking Side Chair 721

H | 890 W | 460 D | 660 WT | 3.5KG



| Fiji Stacking |
|---------------|
| Armchair      |

723

H 890 W 570 D 660 WT 4KG



#### Wave Armchair

761

H 840 W 580 D 640 WT 5.5K



#### Fiji Square

Table 0.8m x 0.8m

727

H 740 W 810 D 810 WT 15KG



### Wave Rectangular Table 1.7m x 1.0m

758

H 740 W 1000 L 1700 WT 32KG



### Wave Bistro

Table 0.6mØ

770

H 730 W 600 D 600 WT 7.5KG



### Wave Round

Table 1.3mØ

769

H 740 W 1300 D 1300 WT 29.5KG



# **OCEAN**



800 Н 960

W D 900 20.5KG WT



#### Maldives 2 Seater

Sofa

702

800 Н 1560 W D 900 WT 28.5KG



#### Maldives 3 Seater

Sofa

703

Н 800 2150 W 900 D WT 36KG



#### Maldives Corner

Sofa

708

Н 800 2160 W 2160 D WT 57KG



### Maldives Coffee

Table w/ Glass

1.0m x 0.6m

706

Н 330 590 W 1000 WT 11.5KG



#### Maldives Side Table w/ Glass

707

600 Н 450 W 450 D WT 6.5KG



## Fiji Adjustable

Sunbed

786

410/990 Н W 700 D 2100 WT 13KG



#### Fiji Side Table

790

Н 320 W 300 D 300 WT 2KG



### Wave Bench 4ft

761B

Н 840 W 1170 640 D 9.5KG WT



#### Relax Hu