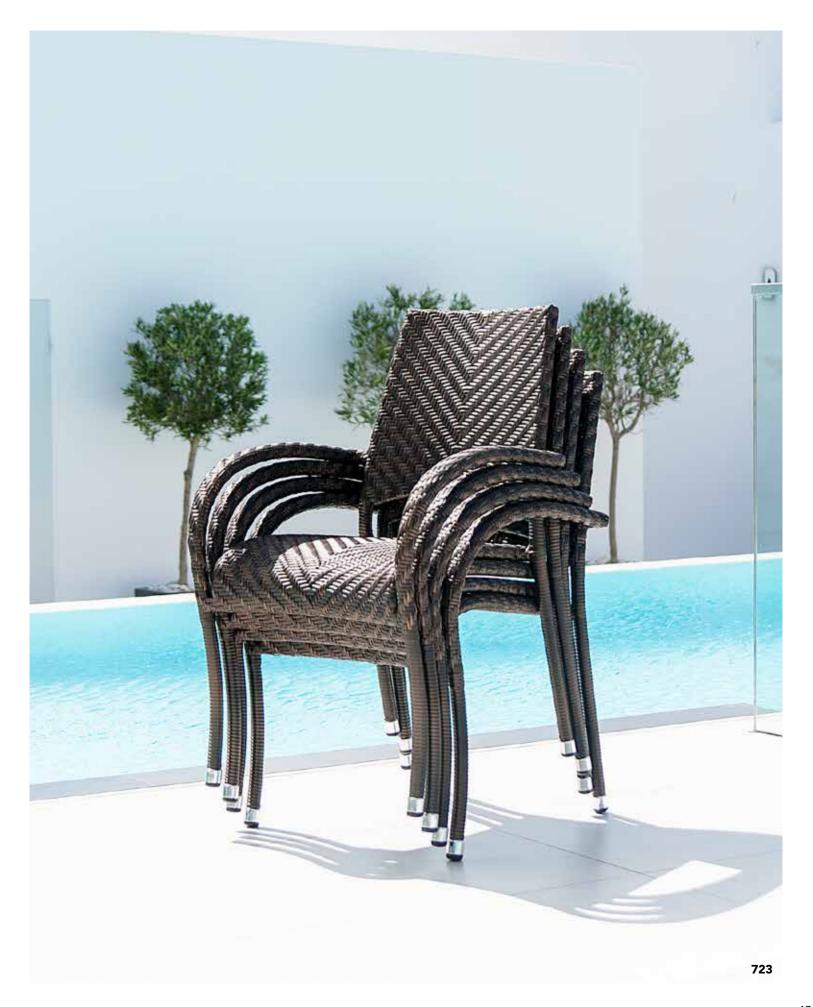

# **OCEAN**

(7mm Flat Weave)

Inspired by the sea, the Ocean range will bring a tropical seaside touch to your outdoor living space.

This range embodies the innovation of Alexander Rose, continuing to challenge the boundaries of design and functionality.

The Ocean range is woven in a beautiful 'V' and open weave pattern using 7mm & 12mm flat triple tone bronze Rose Fibres. Ocean cushions are made using oatmeal olefin fabric and come with a 2 year warranty.

# **OCEAN**

Fiji Stacking Side Chair 721

H | 890 W | 460 D | 660 WT | 3.5KG

| Fiji Stacking |
|---------------|
| Armchair      |

723

H 890 W 570 D 660 WT 4KG