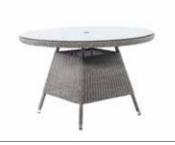

| 7808              | nd Table 1.5mØ                |  |
|-------------------|-------------------------------|--|
| H<br>W<br>D<br>WT | 740<br>1500<br>1500<br>36.5KG |  |

| Roun   | d Table 1.5mØ          |                                         | Round Table 1.2mØ   |
|--------|------------------------|-----------------------------------------|---------------------|
| 7808   |                        | 111111111111111111111111111111111111111 | 7807                |
| H<br>W | 740<br>1500            |                                         | H   740<br>W   1200 |
| D      | 1500<br>1500<br>36.5KG |                                         | D 1200              |
| WT     | 30.3NG                 | ## V                                    | WT 25.5KG           |