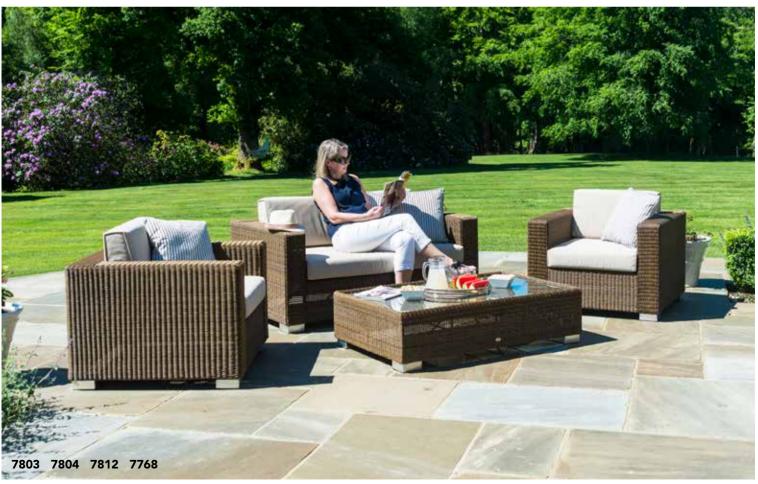

# SAN MARINO

(3mm Round Weave)

Our Monte Carlo furniture is manufactured at our factory in Cebu, by highly skilled weavers.

The 3mm textured synthetic rattan gives a natural feel and the charcoal grey cushions complement the mid grey weave. Monte Carlo cushions are made using charcoal olefin fabric and come with a 2 year warranty.