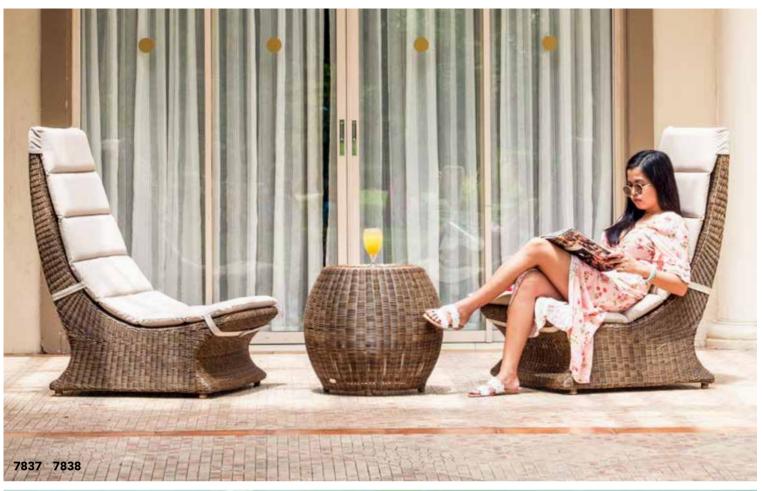

|







# SAN MARINO













(3mm Round Weave)

Our Monte Carlo furniture is manufactured at our factory in Cebu, by highly skilled weavers.

The 3mm textured synthetic rattan gives a natural feel and the charcoal grey cushions complement the mid grey weave. Monte Carlo cushions are made using charcoal olefin fabric and come with a 2 year warranty.









7701GR 7707GR

















### Closed Weave Armchair 7701GR

Н 900 630 W D 670 8.5KG WT



### Open Weave Armchair

7702GR

900 Н 620 W 680 6KG WT



### Stacking Armchair

7731GR

Н 840 530 W D 620 WT 5KG



\*Cushion Optional extra. Code 7731C

### Bistro Table 0.6mØ

7732GR

Н 730 600 W 600 D WT 8KG



### Square Table

0.8m x 0.8m

7723GR

740 Н W 800 800 D WT 18KG



### Round Table 1.2mØ

7707GR

740 Н 1200 W 1200 D WT 24.5KG