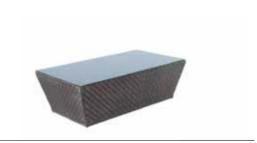

### Maldives Coffee

Table w/ Glass

1.0m x 0.6m

706

Н 330 590 W 1000 WT 11.5KG