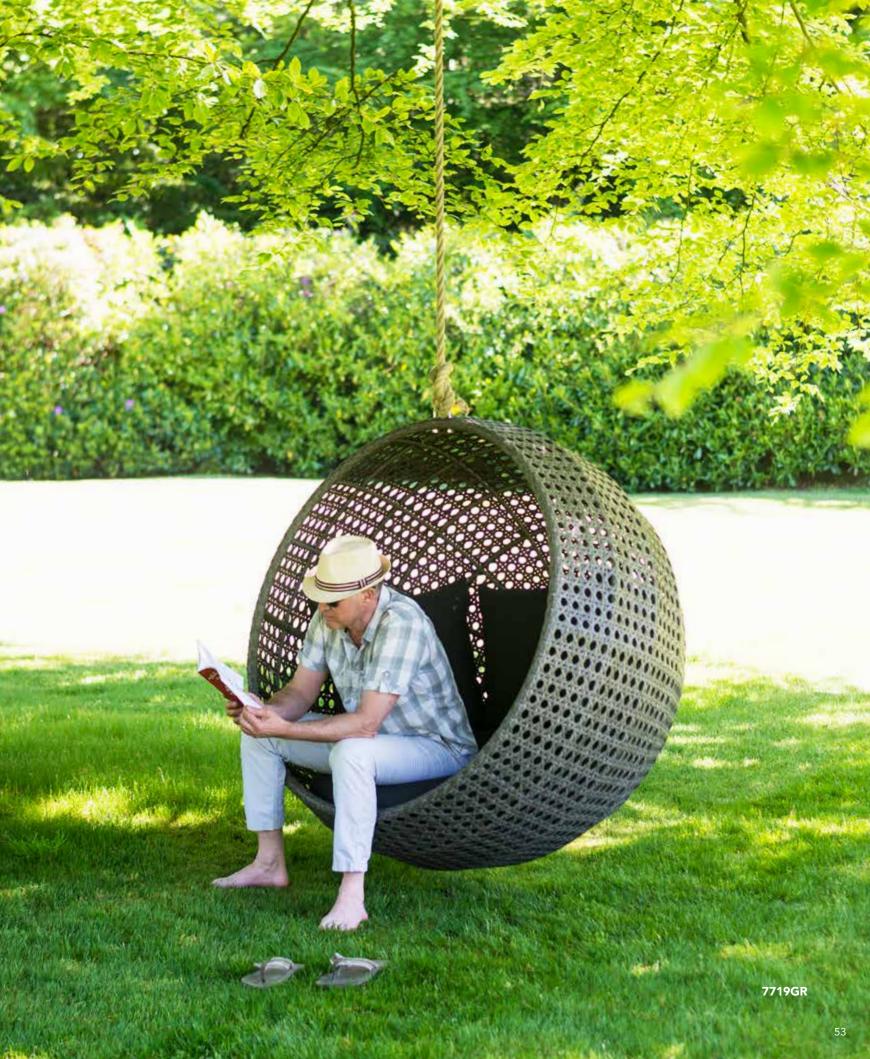

|







# SAN MARINO













(3mm Round Weave)

Our Monte Carlo furniture is manufactured at our factory in Cebu, by highly skilled weavers.

The 3mm textured synthetic rattan gives a natural feel and the charcoal grey cushions complement the mid grey weave. Monte Carlo cushions are made using charcoal olefin fabric and come with a 2 year warranty.









7701GR 7707GR

















### Closed Weave Armchair 7701GR

Н 900 630 W D 670 8.5KG WT



### Open Weave Armchair

7702GR

900 Н 620 W 680 6KG WT



### Stacking Armchair

7731GR

Н 840 530 W D 620 WT 5KG



\*Cushion Optional extra. Code 7731C

### Bistro Table 0.6mØ

7732GR

Н 730 600 W 600 D WT 8KG



### Square Table

0.8m x 0.8m

7723GR

740 Н W 800 800 D WT 18KG



### Round Table 1.2mØ

7707GR

740 Н 1200 W 1200 D WT 24.5KG



### Round Table 1.5mØ

7708GR

Н 740 W 1500 D 1500 WT 38KG



### Round Table 1.8mØ

7709GR

740 Н W 1800 D 1800 WT 50KG



### Olefin Stacking Armchair Cushion

7731CGR

Н 50 W 450 450 D WT



# H | 760 W | 900 D | 910 WT | 17.5KG



| Mid N | Module . | The same of the sa |
|-------|----------|-----------------------------------------------------------------------------------------