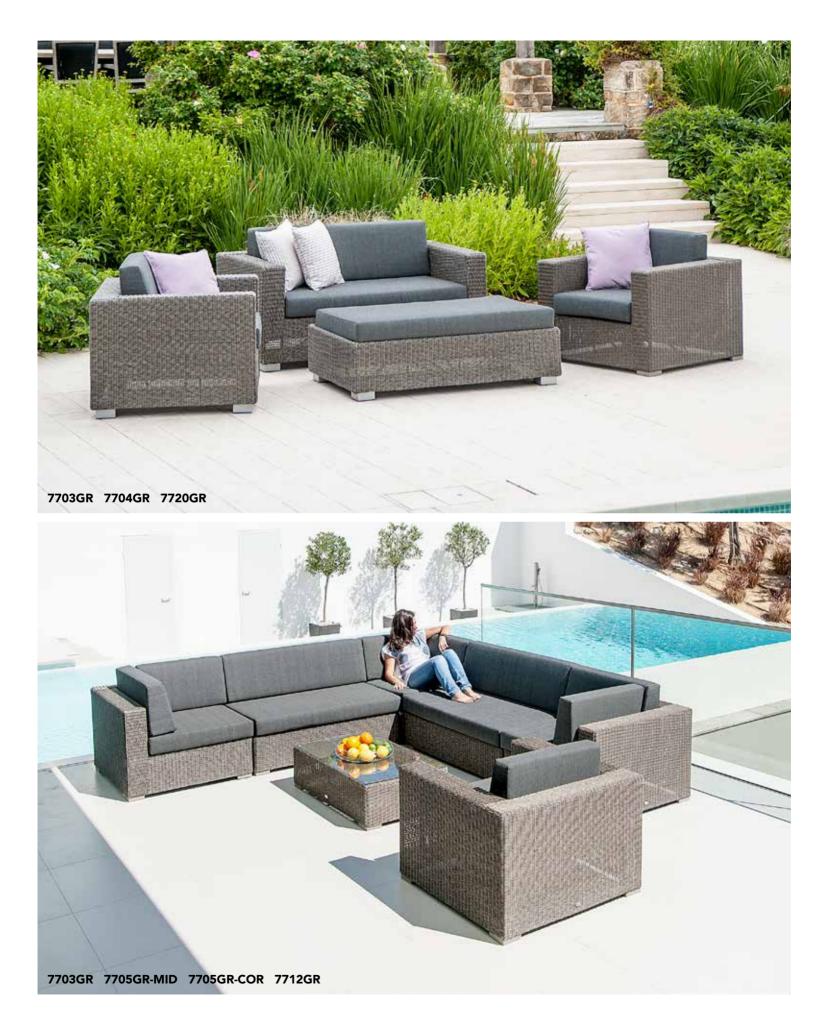

# SAN MARINO

(3mm Round Weave)

Our Monte Carlo furniture is manufactured at our factory in Cebu, by highly skilled weavers.

The 3mm textured synthetic rattan gives a natural feel and the charcoal grey cushions complement the mid grey weave. Monte Carlo cushions are made using charcoal olefin fabric and come with a 2 year warranty.