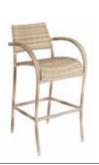

PRL

H 730 W 600 D 600 WT 7.5KG



Fiji Rectangular

Table 1.35m x 0.8m

716PRL

H 740 W 800 L 1350 WT 24KG



Wave Round Table 1.3mØ

769PRL

H 740 W 1300 D 1300 WT 29.5KG



Lounge Armchair

718PRL

H | 800 W | 800 D | 760 WT | 12KG



2 Seater Sofa

717PRL

H 790 W 1350 D 750 WT 20.5KG



Coffee Table 1.0m x 0.6m

719PRL

H 320 W 600 L 1000 WT 15KG



# **OCEAN PEARL**

## Surf Sunbed

792PRL

H | 860 W 620 D 2100 WT 20KG



### Sunset Lounge Set

713PRL

H 750 W 1600 D 1800 WT 74.5KG



#### Stacking Sunbed

714PRL

H 400/1050 W 750 D 2000 WT 14.5KG



### Sunbed Sleigh

Side Table

715PRL

H 650 W 350 D 490 WT 2KG



### Fiji 2 Seater

Bar Set

764PRL

 Chair
 Table

 H
 1060
 1060

 W
 600
 720

 D
 620
 720

 WT
 5KG
 6KG



### Fiji

Bar Stool

765PRL

H 1060 W 600 D 620 WT 5.5KG









# SAN MARINO

(3mm Round Weave)

The San Marino range captures the wealth and elegance of the Mediterranean region, creating the perfect setting for your outside space.

San Marino is woven in a traditional basket style weave using 3mm Red Pine Rose Fibres. San Marino cushions are made using oatmeal olefin fabric and come with a 2 year warranty.























# SAN MARINO





| Stack    | king Side Chair    |                |
|----------|--------------------|----------------|
| 7831     |                    |                |
| Н        | 840                | Name of Street |
| W        | 530                |                |
| D        | 620                |                |
| WT       | 5KG                | 1              |
| *Cuchior | Ontional aytra Coo | lo 7721C