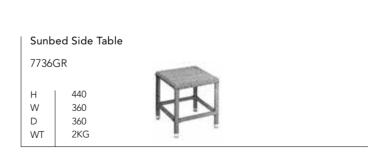

1660 930

58KG

Н

W

D WT

| Sunb | ed Side Table | 3                                                                                                                                                                                                                                                                                                                                                                                                                                                                                                                                                                                                                                                                                                                                                                                                                                                                                                                                                                                                                                                                                                                                                                                                                                                                                                                                                                                                                                                                                                                                                                                                                                                                                                                                                                                                                                                                                                                                                                                                                                                                                                                             |
|------|---------------|-------------------------------------------------------------------------------------------------------------------------------------------------------------------------------------------------------------------------------------------------------------------------------------------------------------------------------------------------------------------------------------------------------------------------------------------------------------------------------------------------------------------------------------------------------------------------------------------------------------------------------------------------------------------------------------------------------------------------------------------------------------------------------------------------------------------------------------------------------------------------------------------------------------------------------------------------------------------------------------------------------------------------------------------------------------------------------------------------------------------------------------------------------------------------------------------------------------------------------------------------------------------------------------------------------------------------------------------------------------------------------------------------------------------------------------------------------------------------------------------------------------------------------------------------------------------------------------------------------------------------------------------------------------------------------------------------------------------------------------------------------------------------------------------------------------------------------------------------------------------------------------------------------------------------------------------------------------------------------------------------------------------------------------------------------------------------------------------------------------------------------|
| 7836 |               |                                                                                                                                                                                                                                                                                                                                                                                                                                                                                                                                                                                                                                                                                                                                                                                                                                                                                                                                                                                                                                                                                                                                                                                                                                                                                                                                                                                                                                                                                                                                                                                                                                                                                                                                                                                                                                                                                                                                                                                                                                                                                                                               |
| н    | 280           | Contract Delivery                                                                                                                                                                                                                                                                                                                                                                                                                                                                                                                                                                                                                                                                                                                                                                                                                                                                                                                                                                                                                                                                                                                                                                                                                                                                                                                                                                                                                                                                                                                                                                                                                                                                                                                                                                                                                                                                                                                                                                                                                                                                                                             |
| W    | 390           |                                                                                                                                                                                                                                                                                                                                                                                                                                                                                                                                                                                                                                                                                                                                                                                                                                                                                                                                                                                                                                                                                                                                                                                                                                                                                                                                                                                                                                                                                                                                                                                                                                                                                                                                                                                                                                                                                                                                                                                                                                                                                                                               |
| D    | 390           | 3 THE PROPERTY OF THE PARTY OF |
| WT   | 3KG           |                                                                                                                                                                                                                                                                                                                                                                                                                                                                                                                                                                                                                                                                                                                                                                                                                                                                                                                                                                                                                                                                                                                                                                                                                                                                                                                                                                                                                                                                                                                                                                                                                                                                                                                                                                                                                                                                                                                                                                                                                                                                                                                               |