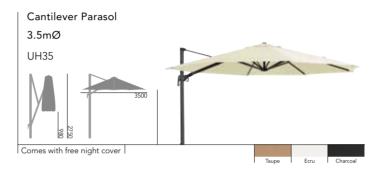

round a central pole as with conventional designs. The crank mechanism enables effortless use.

The parasols are made using lightweight durable polyester fabric which is water resistant and easy to clean. To clean your parasol we advise that the fabric is kept attached to the frame. For best results use a soft brush or broom and warm soapy water. For more stubborn stains the canopy can be removed and washed at 30°C. Once washed it is important to put the canopy back on the frame to dry.

### **UH35**

The UH35 is an 8 spoke 3.5m cantilever parasol. As with the UHP, its easy crank mechanism makes raising and lowering one smooth movement. The canopy can be adjusted into 7 positions to give maximum shade from the sun. Use with our UHGB90 granite base. The UH35 comes with a free night cover.





|      | GB11 | GB20 | GB30 | 7960 | UHGB50 | UHGB90 | NC-SMALL | NC-LARGE | NC35 | FC17 |
|------|------|------|------|------|--------|--------|----------|----------|------|------|
| UH35 |      |      |      |      |        | •      |          |          |      |      |
|      |      |      |      |      |        |        |          |          |      |      |

# **CANTILEVER PARASOLS**

### **UHP**

The UHP parasol is easy to operate with the simple handle and lock mechanism. To rotate the parasol simply unlock the handle and move into the desired position, and then lock the handle to secure. The UHP can be easily bolted to an Alexander Rose UHGB50 granite base. To be used with a FC17 cover.

# Cantilever Parasol 3.0mØ UHP Comes with free night cover

### **UH30**

The UH30 is an 18