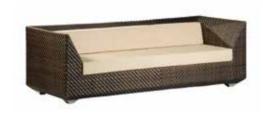

Rose Fibres. Ocean cushions are made using oatmeal olefin fabric and come with a 2 year warranty.























# **OCEAN**

Fiji Stacking Side Chair 721

H | 890 W | 460 D | 660 WT | 3.5KG



| Fiji Stacking |
|---------------|
| Armchair      |

723

H 890 W 570 D 660 WT 4KG



#### Wave Armchair

761

H 840 W 580 D 640 WT 5.5K



#### Fiji Square

Table 0.8m x 0.8m

727

H 740 W 810 D 810 WT 15KG



### Wave Rectangular Table 1.7m x 1.0m

758

H 740 W 1000 L 1700 WT 32KG



### Wave Bistro

Table 0.6mØ

770

H 730 W 600 D 600 WT 7.5KG



### Wave Round

Table 1.3mØ

769

H 740 W 1300 D 1300 WT 29.5KG



# **OCEAN**



800 Н 960

W D 900 20.5KG WT



#### Maldives 2 Seater

Sofa

702

800 Н 1560 W D 900 WT 28.5KG



#### Maldives 3 Seater

Sofa

703

Н 800 2150 W 900 D WT 36KG



#### Maldives Corner

Sofa

708

Н 800 2160 W 2160 D WT 57KG



### Maldives Coffee

Table w/ Glass

1.0m x 0.6m

706

Н 330 590 W 1000 WT 11.5KG



#### Maldives Side Table w/ Glass

707

600 Н 450 W 450 D WT 6.5KG



## Fiji Adjustable

Sunbed

786

410/990 Н W 700 D 2100 WT 13KG



#### Fiji Side Table

790

Н 320 W 300 D 300 WT 2KG



### Wave Bench 4ft

761B

Н 840 W 1170 640 D 9.5KG WT



#### Relax Hut

760

Н 1870 W 2200 1150 D WT 58.5KG









# **OCEAN PEARL**

(7mm Flat Weave)

Alexander Rose introduced the Ocean Pearl to celebrate 10 years of the established Ocean collection.

The mixed tones of the Pearl coloured Rose Fibres gives a lighter option to the Ocean Bronze, whilst keeping the iconic designs of the original Ocean Bronze range. Ocean Pearl is woven in a 7mm flat R