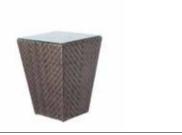

|---------------|
| Armchair      |

723

H 890 W 570 D 660 WT 4KG



#### Wave Armchair

761

H 840 W 580 D 640 WT 5.5K



#### Fiji Square

Table 0.8m x 0.8m

727

H 740 W 810 D 810 WT 15KG



### Wave Rectangular Table 1.7m x 1.0m

758

H 740 W 1000 L 1700 WT 32KG



### Wave Bistro

Table 0.6mØ

770

H 730 W 600 D 600 WT 7.5KG



### Wave Round

Table 1.3mØ

769

H 740 W 1300 D 1300 WT 29.5KG



# **OCEAN**



800 Н 960

W D 900 20.5KG WT



#### Maldives 2 Seater

Sofa

702

800 Н 1560 W D 900 WT 28.5KG



#### Maldives 3 Seater

Sofa

703

Н 800 2150 W 900 D WT 36KG



#### Maldives Corner

Sofa

708

Н 800 2160 W 2160 D WT 57KG



### Maldives Coffee

Table w/ Glass

1.0m x 0.6m

706

Н 330 590 W 1000 WT 11.5KG



#### Maldives Side Table w/ Glass

707

600 Н 450 W 450 D WT 6.5KG



## Fiji Adjustable

Sunbed

786

410/990 Н W 700 D 2100 WT 13KG



#### Fiji Side Table

790

Н 320 W 300 D 300 WT 2KG



### Wave Bench 4ft

761B

Н 840 W 1170 640 D 9.5KG WT



#### Relax Hut

760

Н 1870 W 2200 1150 D WT 58.5KG









# **OCEAN PEARL**

(7mm Flat Weave)

Alexander Rose introduced the Ocean Pearl to celebrate 10 years of the established Ocean collection.

The mixed tones of the Pearl coloured Rose Fibres gives a lighter option to the Ocean Bronze, whilst keeping the iconic designs of the original Ocean Bronze range. Ocean Pearl is woven in a 7mm flat Rose Fibre in a traditional basket style pattern.

Ocean Pearl cushions are made using pearl olefin fabric and come with a 2 year warranty.



























# **OCEAN PEARL**

Fiji Stacking Side Chair

721PRL