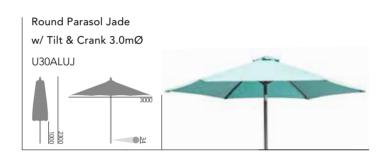

|      |      |      |        |        |          |          |      |      |
| UPT35 |      |      |      |      |        |        |          |          |      |      |
|       |      |      |      |      |        |        |          |          |      |      |

# **ALUMINIUM PARASOLS**

Alexander Rose aluminium parasols are easily operated with a simple crank handle and have a tilt mechanism, allowing you to angle the canopy to provide effective shade from the sun.













# COLOUR PARASOLS

Our popular aluminium parasols now come in a range of 3 colours to suit your colour scheme. Made from durable olefin fabric, these parasols are easy to clean and simple to use with their crank handle and tilt mechanism. Team with our range of cushions to create your own personal style.













|         | GB11 | GB20 | GB30 | 7960 | UHGB50 | UHGB90 | NC-SMALL | NC-LARGE | NC35 | FC17 |
|---------|------|------|------|------|--------|--------|----------|----------|------|------|
| U25ALUB | •    |      |      |      |        |        |          |          |      |      |
| U25ALUJ |      |      |      |      |        |        |          |          |      |      |
| U25ALUO |      |      |      |      |        |        |          |          |      |      |
| U30ALUB | •    |      |      |      |        |        |          |          |      |      |
| U30ALUJ |      |      |      |      |        |        |          |          |      |      |
| U30ALUO |      |      |      |      |        |        |          |          |      |      |

# **CANTILEVER PARASOLS**

Our elegant ca