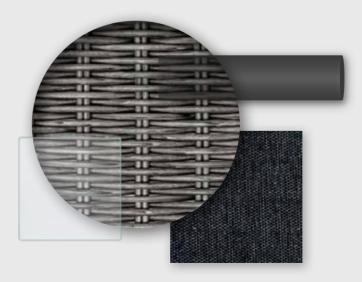

# SAN MARINO

(3mm Round Weave)

Our Monte Carlo furniture is manufactured at our factory in Cebu, by highly skilled weavers.

The 3mm textured synthetic rattan gives a natural feel and the charcoal grey cushions complement the mid grey weave. Monte Carlo cushions are made using charcoal olefin fabric and come with a 2 year warranty.