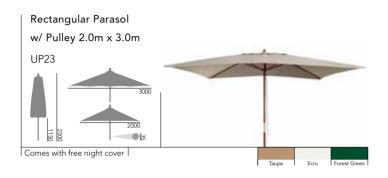

or your cushions, which we recommend you use to protect them from the elements.

For personalising your timber furniture, we offer an engraving service directly onto the timber or a choice of brass or stainless steel plaques.

For full warranty policy on our range of accessories please refer to our website.

# HARDWOOD PARASOLS

Alexander Rose hardwood parasols are operated using a pulley and locking pin system. Simply pull the rope down to raise your parasol up to the desired height and place the brass pin in one of the pole holes to secure. To lower the parasol remove the locking pin and slowly let the rope pass through your hands until the canopy is folded. We recommend that the parasol is not left up in windy conditions. It is essential to use an Alexander Rose base to add stability.











|      | GB11 | GB20 | GB30 | 7960 | UHGB50 | UHGB90 | NC-SMALL | NC-LARGE | NC35 | FC17 |
|------|------|------|------|------|--------|--------|----------|----------|------|------|
| UP27 |      |      |      |      |        |        |          |          |      |      |
| UP30 |      |      |      |      |        |        |          | •        |      |      |
| UP23 |      |      |      |      |        |        |          |          |      |      |

# LUXE HARDWOOD PARASOLS

A twist on our classic hardwood parasol, the Luxe hardwood parasol is a new edition for 2021. With the same trusted pulley and locking pin system, what's different about this parasol is the addition of faux leather patches covering the canopy's tips to

reinforce the material. The thickness of the parasol's