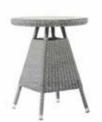

\*Cushion Optional extra. Code 7731C

| Squa        | re Table |  |   |           |          |
|-------------|----------|--|---|-----------|----------|
| 0.8m x 0.8m |          |  |   | - PAGENTA | St. Sand |
| 7823        |          |  |   |           |          |
| Н           | 740      |  |   |           | ı        |
| W           | 810      |  | • |           |          |
| D           | 810      |  |   |           |          |
| WT          | 15KG     |  |   |           |          |
|             |          |  |   |           |          |