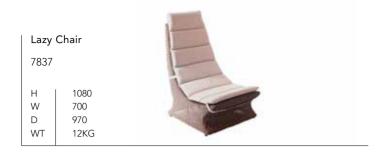

|







# SAN MARINO













(3mm Round Weave)

Our Monte Carlo furniture is manufactured at our factory in Cebu, by highly skilled weavers.

The 3mm textured synthetic rattan gives a natural feel and the charcoal grey cushions complement the mid grey weave. Monte Carlo cushions are made using charcoal olefin fabric and come with a 2 year warranty.









7701GR 7707GR

















### Closed Weave Armchair 7701GR

Н 900 630 W D 670 8.5KG WT



### Open Weave Armchair

7702GR

900 Н 620 W 680 6KG WT



### Stacking Armchair

7731GR

Н 840 530 W D 620 WT 5KG



\*Cushion Optional extra. Code 7731C

### Bistro Table 0.6mØ

7732GR

Н 730 600 W 600 D WT 8KG



### Square Table

0.8m x 0.8m

7723GR

740 Н W 800 800 D WT 18KG



### Round Table 1.2mØ

7707GR

740 Н 1200 W 1200 D WT 24.5KG



### Round Tabl