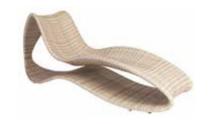

## Fiji Adjustable

Sunbed

786

410/990 Н W 700 D 2100 WT 13KG

## Surf Sunbed

792PRL

H | 860 W 620 D 2100 WT 20KG