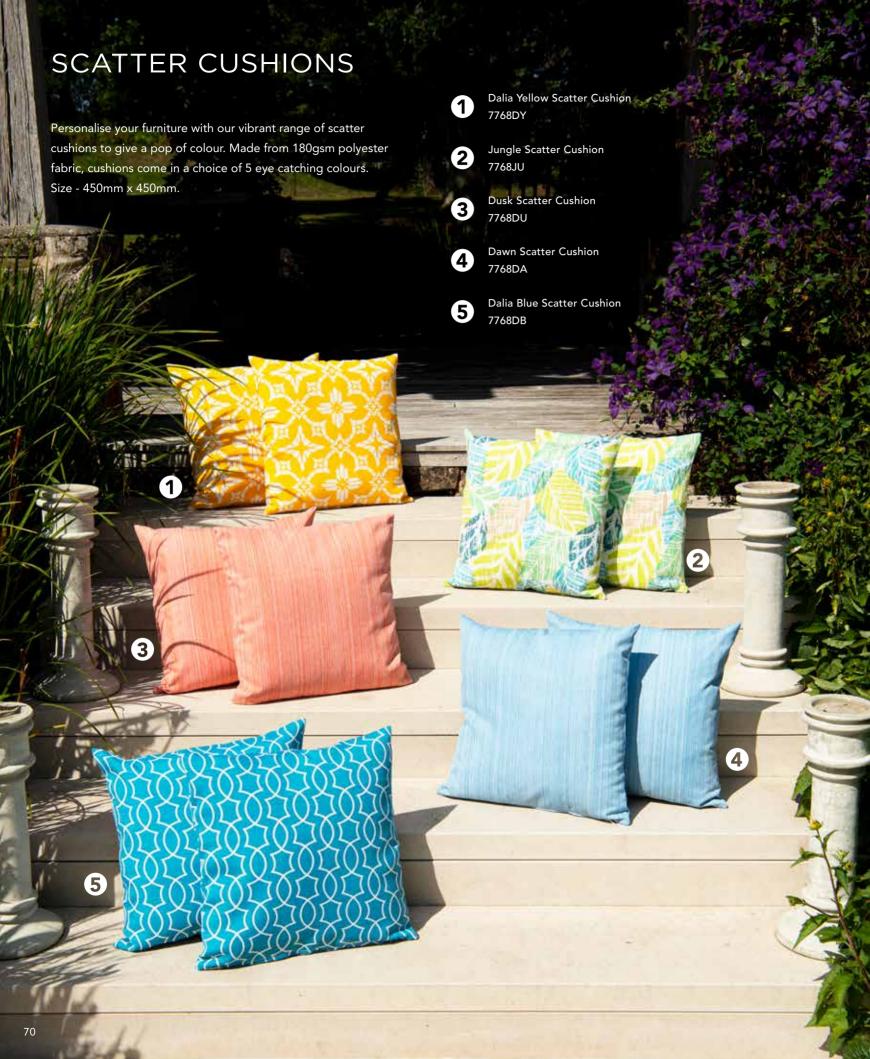

0

H 730 W 920 D 930

FC29

H 730 W 920 D 1650

FC28

H 730 W 920 D 2170



### Rectangular Cover

FC14

H 900 W 1650 L 2500

FC2

H 900 W 1780 L 2800



### Lovers' Recliner

Cover

FC22

H 900 W 1670 D 900



### Square Table Cover

FC33

H 900 W 1250 D 1250



### Relax Hut Cover

FC21

H 2100 W 2200 D 1500



### Steamer Cover

FC9

H 1000 W 600 D 1150



### Sunbed Cover

FC20

H 380 W 780 D 2080



# **FURNITURE COVERS**

### Bench Cover

H 900 W 1350 D 660

FC8 5ft

H 900 W 1600 D 660

FC18 6ft

H 900 W 1910 D 660

FC31 5ft

H 1100 W 1600 D 700





Swing Seat Cover

FC3

H 1960 W 1980 D 1500





Alexander Rose Lazy Susan is made using thick tempered safety glass. Our Lazy Susan has been designed with a 50mm central hole to enable full use of parasols whilst dining.

















### MAINTENANCE

### WEAVE MAINTENANCE

We recommend that woven furniture is cleaned at least once a year. It is important to use a non-foaming cleaner on woven furniture, as a foaming product will leave residues in the gaps in between the weave which will then attract dirt.

A pressure hose on a wide spray setting is acceptable to use on woven chairs at a distance of approximately one metre from the product. Tables should be cleaned carefully with a sponge and a cleaning agent. Follow the instructions below:

- Apply lukewarm water with a soft cloth or sponge.
- Brush the furniture clean with a soft scrubbing pad.
- Rinse furniture well with clean water.

Scratch marks or abrasion to the edges of the fibre can be repaired by very briefly and carefully applying heat (i.e. a hair dryer) t