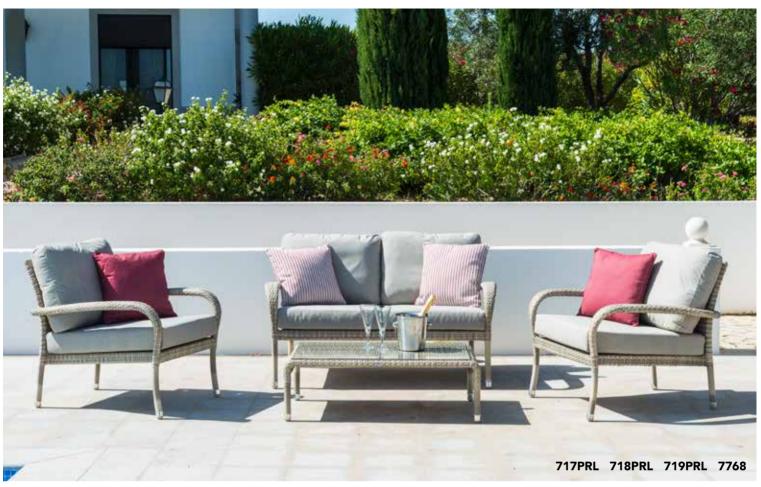

Lounge Armchair

718PRL

H | 800 W | 800 D | 760 WT | 12KG

2 Seater Sofa

717PRL

H 790 W 1350 D 750 WT 20.5KG

Coffee Table 1.0m x 0.6m

719PRL