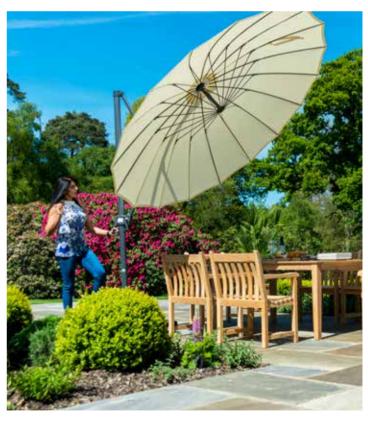

|          |      |      |

# **CANTILEVER PARASOLS**

### **UHP**

The UHP parasol is easy to operate with the simple handle and lock mechanism. To rotate the parasol simply unlock the handle and move into the desired position, and then lock the handle to secure. The UHP can be easily bolted to an Alexander Rose UHGB50 granite base. To be used with a FC17 cover.

# Cantilever Parasol 3.0mØ UHP Comes with free night cover

### **UH30**

The UH30 is an 18 spoke curved 3.0m cantilever parasol. As with the UHP it is easy to raise and lower the canopy with a crank handle mechanism. The canopy can be adjusted into 7 positions to give maximum shade from the sun. The parasol also has a foot operated pedal for 360° rotation. For use with the UHGB90 granite base. Comes with a night cover.







|      | GB11 | GB20 | GB30 | 7960 | UHGB50 | UHGB90 | NC-SMALL | NC-LARGE | NC35 | FC17 |
|------|------|------|------|------|--------|--------|----------|----------|------|------|
| UHP  |      |      |      |      |        |        |          |          |      |      |
| UH30 |      |      |      |      |        |        |          |          |      |      |

# **CANTILEVER PARASOLS**

### **GRANITE BASES**

We recommend using the GB11 (11kg) for a four seater set and GB20 (20kg) or GB30 (30kg) for six seater sets or more.

### **COMPOSITE BASE**

The composite base is for use with parasols being used through the centre of a table.

It has a locking handle on the stem of the base to secure the parasol in place, minimising movement.

### **CANTILEVER BASE 50KG**

The UHGB50 base is des