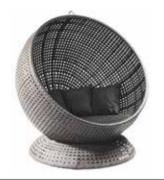

# **OCEAN**

(7mm Flat Weave)

Inspired by the sea, the Ocean range will bring a tropical seaside touch to your outdoor living space.

This range embodies the innovation of Alexander Rose, continuing to challenge the boundaries of design and functionality.

The Ocean range is woven in a beautiful 'V' and open weave pattern using 7mm & 12mm flat triple tone bronze Rose Fibres. Ocean cushions are made using oatmeal olefin fabric and come with a 2 year warranty.