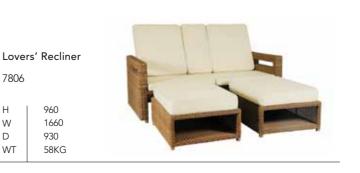

| Raise | d Sunlounger |  |
|-------|--------------|--|
| 7814  |              |  |
| Н     | 820          |  |
| W     | 630          |  |
| D     | 1730         |  |
| WT    | 19.5KG       |  |

7806

960

1660 930

58KG

Н

W

D WT

| Sunb | ed Side Table | 3                                                                                                                                                                                                                                                                                                                                                                                                                                                                                                                                                                                                                                                                                                                                                                                                                                                                                                                                                                                                                                                                                                                                                                                                                                                                                                                                                                                                                                                                                                                                                                                                                                                                                                                                                                                                                                                                                                                                                                                                                                                                                                                             |
|------|---------------|-------------------------------------------------------------------------------------------------------------------------------------------------------------------------------------------------------------------------------------------------------------------------------------------------------------------------------------------------------------------------------------------------------------------------------------------------------------------------------------------------------------------------------------------------------------------------------------------------------------------------------------------------------------------------------------------------------------------------------------------------------------------------------------------------------------------------------------------------------------------------------------------------------------------------------------------------------------------------------------------------------------------------------------------------------------------------------------------------------------------------------------------------------------------------------------------------------------------------------------------------------------------------------------------------------------------------------------------------------------------------------------------------------------------------------------------------------------------------------------------------------------------------------------------------------------------------------------------------------------------------------------------------------------------------------------------------------------------------------------------------------------------------------------------------------------------------------------------------------------------------------------------------------------------------------------------------------------------------------------------------------------------------------------------------------------------------------------------------------------------------------|
| 7836 |               |                                                                                                                                                                                                                                                                                                                                                                                                                                                                                                                                                                                                                                                                                                                                                                                                                                                                                                                                                                                                                                                                                                                                                                                                                                                                                                                                                                                                                                                                                                                                                                                                                                                                                                                                                                                                                                                                                                                                                                                                                                                                                                                               |
| н    | 280           | Contract Delivery                                                                                                                                                                                                                                                                                                                                                                                                                                                                                                                                                                                                                                                                                                                                                                                                                                                                                                                                                                                                                                                                                                                                                                                                                                                                                                                                                                                                                                                                                                                                                                                                                                                                                                                                                                                                                                                                                                                                                                                                                                                                                                             |
| W    | 390           |                                                                                                                                                                                                                                                                                                                                                                                                                                                                                                                                                                                                                                                                                                                                                                                                                                                                                                                                                                                                                                                                                                                                                                                                                                                                                                                                                                                                                                                                                                                                                                                                                                                                                                                                                                                                                                                                                                                                                                                                                                                                                                                               |
| D    | 390           | 3 THE PROPERTY OF THE PARTY OF |
| WT   | 3KG           |                                                                                                                                                                                                                                                                                                                                                                                                                                                                                                                                                                                                                                                                                                                                                                                                                                                                                                                                                                                                                                                                                                                                                                                                                                                                                                                                                                                                                                                                                                                                                                                                                                                                                                                                                                                                                                                                                                                                                                                                                                                                                                                               |