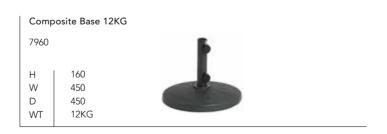

### **GRANITE BASES**

We recommend using the GB11 (11kg) for a four seater set and GB20 (20kg) or GB30 (30kg) for six seater sets or more.

### **COMPOSITE BASE**

The composite base is for use with parasols being used through the centre of a table.

It has a locking handle on the stem of the base to secure the parasol in place, minimising movement.

### **CANTILEVER BASE 50KG**

The UHGB50 base is designed to be used with the UHP range of cantilever parasols.

It has convenient small wheels, allowing the base to be moved along a flat surface easily.

### **CANTILEVER BASE 90KG**

The UHGB90 base has been designed to be used with the UH35 and UH30.

The UHGB90 has locking wheels to secure the parasol and prevent any movement.

#### Granite Base 11KG GB11 340 Н 380 \٨/ D 380 WT 11KG









| Ca   | antilever Base 90k   | (G |
|------|----------------------|----|
| UH   | HGB90                |    |
| Н    | 140*                 |    |
| W    | 760                  |    |
| D    | 760                  |    |
| W    | T 90KG               |    |
| *Inc | ludes locking wheels |    |

# **CUSHION STORAGE BAGS**

### **CUSHION STORAGE BAGS**

Our cushion bags come in three sizes; small, medium and large, to accommodate your set of cushions. All of our bags are weather resistant. We recommend storing the cushions in the bag in a dry place when not required.

### SMALL CUSHION BAG

The small cushion bag is designed for furniture cushions, it will also hold several scatter cushions.

### MEDIUM CUSHION BAG

The medium cushion bag is designed for sofa set cushions and many other