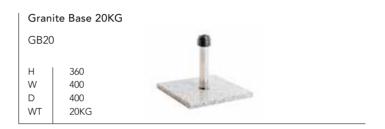

S**

### **GRANITE BASES**

We recommend using the GB11 (11kg) for a four seater set and GB20 (20kg) or GB30 (30kg) for six seater sets or more.

### **COMPOSITE BASE**

The composite base is for use with parasols being used through the centre of a table.

It has a locking handle on the stem of the base to secure the parasol in place, minimising movement.

### **CANTILEVER BASE 50KG**

The UHGB50 base is designed to be used with the UHP range of cantilever parasols.

It has convenient small wheels, allowing the base to be moved along a flat surface easily.

### **CANTILEVER BASE 90KG**

The UHGB90 base has been designed to be used with the UH35 and UH30.

The UHGB90 has locking wheels to secure the parasol and prevent any movement.

#### Granite Base 11KG GB11 340 Н 380 \٨/ D 380 WT 11KG









| Ca   | antilever Base 90k   | (G |
|------|----------------------|----|
| UH   | HGB90                |    |
| Н    | 140*                 |    |
| W    | 760                  |    |
| D    | 760                  |    |
| W    | T 90KG               |    |
| *Inc | ludes locking wheels |    |

# **CUSHION STORAGE BAGS**

### **CUSHION STORAGE BAGS**

Our cushion bags come in three sizes; small, medium and large, to accommodate your set of cushions. All of our bags are weather resistant. We recommend storing the cushions in the bag in a dry place when not required.

### SMALL CUSHION BAG

The small cushion bag is designed for furniture cushions, it will also hold several scatter cushions.

### MEDIUM CUSHION BAG

The medium cushion bag is designed for sofa set cushions and many ot