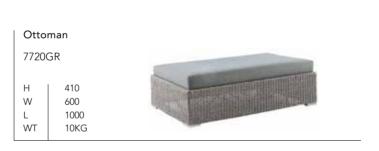

|



| Stack   | ing Sunbed      |                                         |
|---------|-----------------|-----------------------------------------|
| 77340   | GR              |                                         |
| H<br>W  | 460/1000<br>720 | 1 1111111111111111111111111111111111111 |
| D<br>WT | 2020<br>13KG    |                                         |



### Casual Dining Left-Hand Module

7715GR-LH

H 970 W 2000 D 850 WT 32KG



### Casual Dining Right-Hand Module

7715GR-RH

H 970 W 2000 D 850 WT 32KG



### Casual Dining Stool

7717GR

H 460 W 350 D 350 WT 3KG



### Square Casual Dining

Table 1.3m x 1.3m

7713GR

H 740 W 1300 D 1300 WT 30.5KG



### Hanging Chair

7719GR

H 1530 W 1300 D 1400 WT 36KG



### Relax Lounger

7724GR

H 850 W 840 D 1450 WT 19KG





7701GR 7713GR 7