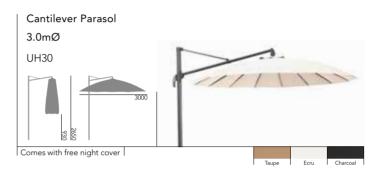

|          |      |      |

# **CANTILEVER PARASOLS**

### **UHP**

The UHP parasol is easy to operate with the simple handle and lock mechanism. To rotate the parasol simply unlock the handle and move into the desired position, and then lock the handle to secure. The UHP can be easily bolted to an Alexander Rose UHGB50 granite base. To be used with a FC17 cover.

# Cantilever Parasol 3.0mØ UHP Comes with free night cover

### **UH30**

The UH30 is an 18 spoke curved 3.0m cantilever parasol. As with the UHP it is easy to raise and lower the canopy with a crank handle mechanism. The canopy can be adjusted into 7 positions to give maximum shade from the sun. The parasol also has a foot operated pedal for 360° rotation. For use with the UHGB90 granite base. Comes with a night cover.







|      | GB11 | GB20 | GB30 | 7960 | UHGB50 | UHGB90 | NC-SMALL | NC-LARGE | NC35 | FC17 |
|------|------|------|------|------|--------|--------|----------|----------|------|------|
| UHP  |      |      |      |      |        |        |          |          |      |      |
| UH30 |      |      |      |      |        |        |          |          |      |      |

# **CANTILEVER PARASOLS**

### **GRANITE BASES**

We recommend using the GB11 (11kg) for a four seater set and GB20 (20kg) or GB30 (30kg) for six seater sets or more.

### **COMPOSITE BASE**

The composite base is for use with parasols being used through the centre of a table.

It has a locking handle on the stem of the base to secure the parasol in place, minimising movement.

### **CANTILEVER BASE 50KG**

The UHGB50 base is d