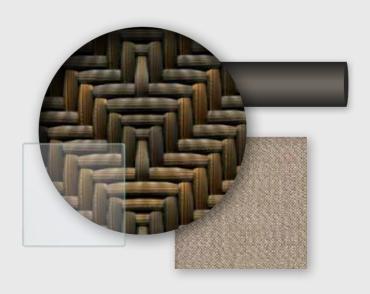

The Ocean range is woven in a beautiful 'V' and open weave pattern using 7mm & 12mm flat triple tone bronze Rose Fibres. Ocean cushions are made using oatmeal olefin fabric and come with a 2 year warranty.