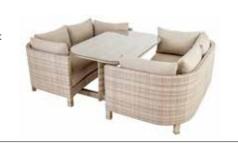

# **OCEAN**

800 Н 960

W D 900 20.5KG WT

#### Maldives 2 Seater

Sofa

702

800 Н 1560 W D 900 WT 28.5KG