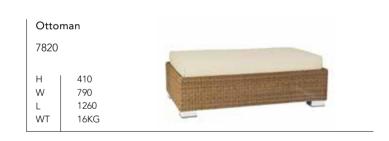

|





| Raise | d Sunlounger |  |
|-------|--------------|--|
| 7814  |              |  |
| Н     | 820          |  |
| W     | 630          |  |
| D     | 1730         |  |
| WT    | 19.5KG       |  |



7806

960

1660 930

58KG

Н

W

D WT

| Sunb | ed Side Table | 3