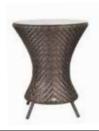

living space.

This range embodies the innovation of Alexander Rose, continuing to challenge the boundaries of design and functionality.

The Ocean range is woven in a beautiful 'V' and open weave pattern using 7mm & 12mm flat triple tone bronze Rose Fibres. Ocean cushions are made using oatmeal olefin fabric and come with a 2 year warranty.























# **OCEAN**

Fiji Stacking Side Chair 721

H | 890 W | 460 D | 660 WT | 3.5KG



| Fiji Stacking |
|---------------|
| Armchair      |

723

H 890 W 570 D 660 WT 4KG



#### Wave Armchair

761

H 840 W 580 D 640 WT 5.5K



#### Fiji Square

Table 0.8m x 0.8m

727

H 740 W 810 D 810 WT 15KG



### Wave Rectangular Table 1.7m x 1.0m

758

H 740 W 1000 L 1700 WT 32KG



### Wave Bistro

Table 0.6mØ

770

H 730 W 600 D 600 WT 7.5KG



### Wave Round

Table 1.3mØ

769

H 740 W 1300 D 1300 WT 29.5KG



# **OCEAN**



800 Н 960

W D 900 20.5KG WT



#### Maldives 2 Seater

Sofa

702

800 Н 1560 W D 900 WT 28.5KG



#### Maldives 3 Seater

Sofa

703

Н 800 2150 W 900 D WT 36KG



#### Maldives Corner

Sofa

708

Н 800 2160 W 2160 D WT 57KG



### Maldives Coffee

Table w/ Glass

1.0m x 0.6m

706

Н 330 590 W 1000 WT 11.5KG



#### Maldives Side Table w/ Glass

707

600 Н 450 W 450 D WT 6.5KG



## Fiji Adjustable

Sunbed

786

410/990 Н W 700 D 2100 WT 13KG



#### Fiji Side Table

790

Н 320 W 300 D 300 WT 2KG



### Wave Bench 4ft

761B

Н 840 W 1170 640 D 9.5KG WT



#### Relax Hut

760

Н 1870 W 2200 1150 D WT 58.5KG









# **OCEAN PEARL**

(7mm Flat Weave)

Alexander Rose introduced the Ocean Pearl to celebrate 1