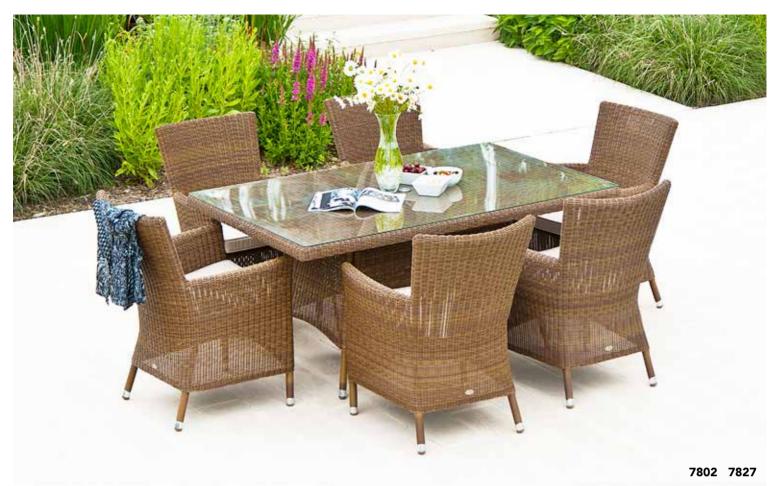

# SAN MARINO

(3mm Round Weave)

The San Marino range captures the wealth and elegance of the Mediterranean region, creating the perfect setting for your outside space.

San Marino is woven in a traditional basket style weave using 3mm Red Pine Rose Fibres. San Marino cushions are made using oatmeal olefin fabric and come with a 2 year warranty.

# SAN MARINO

| Stack    | king Side Chair    |                |
|----------|--------------------|----------------|
| 7831     |                    |                |
| Н        | 840                | Name of Street |
| W        | 530                |                |
| D        | 620                |                |
| WT       | 5KG                | 1              |
| *Cuchior | Ontional aytra Coo | lo 7721C       |

\*Cushion Optional extra. Code 7731C

| Squa        | re Table |  |   |           |          |
|-------------|----------|--|---|-----------|----------|
| 0.8m x 0.8m |          |  |   | - PAGENTA | St. Sand |
| 7823        |          |  |   |           |          |
| Н           | 740      |  |   |           | ı        |
| W           | 810      |  | • |           |          |
| D           | 810      |  |   |           |          |
| WT          | 15KG     |  |   |           |          |
|             |          |  |   |           |          |