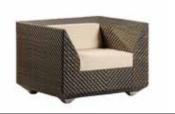

ign and functionality.

The Ocean range is woven in a beautiful 'V' and open weave pattern using 7mm & 12mm flat triple tone bronze Rose Fibres. Ocean cushions are made using oatmeal olefin fabric and come with a 2 year warranty.























# **OCEAN**

Fiji Stacking Side Chair 721

H | 890 W | 460 D | 660 WT | 3.5KG



| Fiji Stacking |
|---------------|
| Armchair      |

723

H 890 W 570 D 660 WT 4KG



#### Wave Armchair

761

H 840 W 580 D 640 WT 5.5K



#### Fiji Square

Table 0.8m x 0.8m

727

H 740 W 810 D 810 WT 15KG



### Wave Rectangular Table 1.7m x 1.0m

758

H 740 W 1000 L 1700 WT 32KG



### Wave Bistro

Table 0.6mØ

770

H 730 W 600 D 600 WT 7.5KG



### Wave Round

Table 1.3mØ

769

H 740 W 1300 D 1300 WT 29.5KG



# **OCEAN**



800 Н 960

W D 900 20.5KG WT



#### Maldives 2 Seater

Sofa

702

800 Н 1560 W D 900 WT 28.5KG



#### Maldives 3 Seater

Sofa

703

Н 800 2150 W 900 D WT 36KG



#### Maldives Corner

Sofa

708

Н 800 2160 W 2160 D WT 57KG



### Maldives Coffee

Table w/ Glass

1.0m x 0.6m

706

Н 330 590 W 1000 WT 11.5KG



#### Maldives Side Table w/ Glass

707

600 Н 450 W 450 D WT 6.5KG



## Fiji Adjustable

Sunbed

786

410/990 Н W 700 D 2100 WT 13KG



#### Fiji Side Table

790

Н 320 W 300 D 300 WT 2KG



### Wave Bench 4ft

761B

Н 840 W 1170 640 D 9.5KG WT



#### Relax Hut

760

Н 1870 W 2200 1150 D WT 58.5KG









# **OCEAN PEARL**

(7mm Flat Weave)

Alexander Rose introduced the Ocean Pearl to celebrate 10 years of the established Ocean collection.

The mixed tones of the Pearl coloured Rose Fibres gives a lighter op