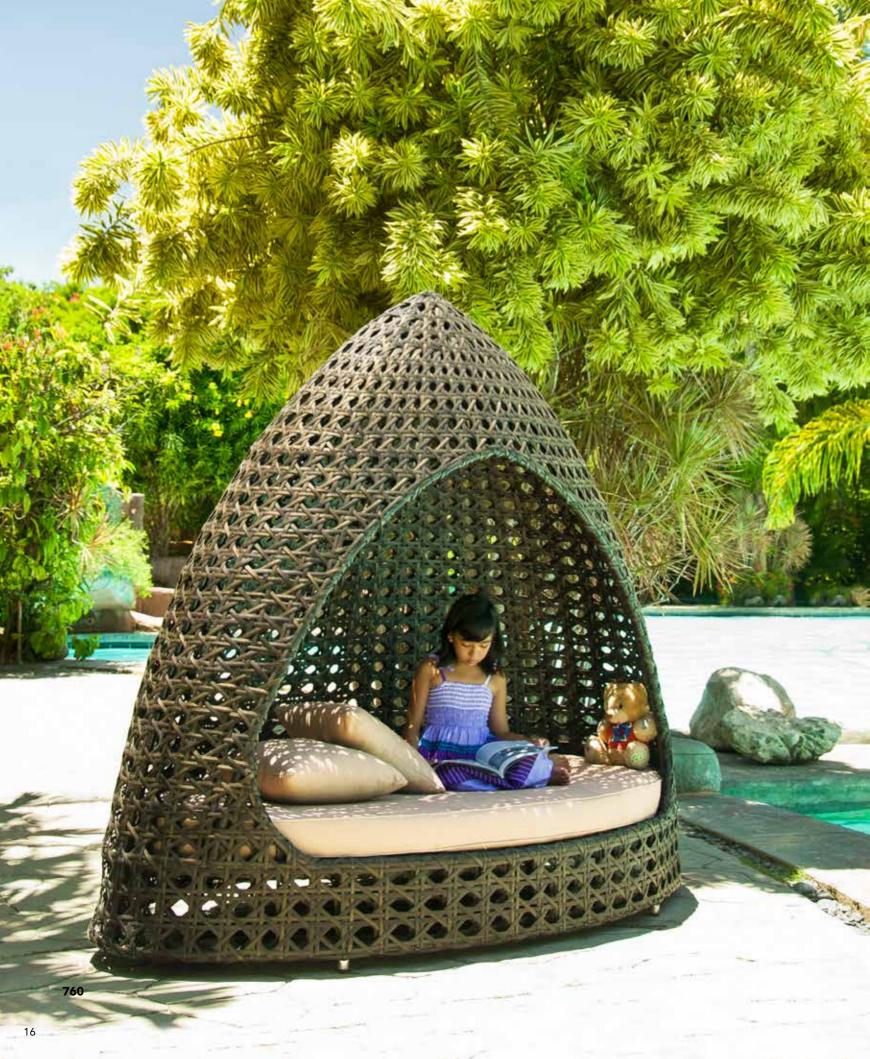

nium raw materials are 100% recyclable, and all wastage is reused to make small components on many of our products.

Every piece of furniture in our woven collection is hand-woven by our experienced craftsman who produce what we believe to be amongst the most beautiful woven furniture in the world today.











# **OCEAN**

(7mm Flat Weave)

Inspired by the sea, the Ocean range will bring a tropical seaside touch to your outdoor living space.

This range embodies the innovation of Alexander Rose, continuing to challenge the boundaries of design and functionality.

The Ocean range is woven in a beautiful 'V' and open weave pattern using 7mm & 12mm flat triple tone bronze Rose Fibres. Ocean cushions are made using oatmeal olefin fabric and come with a 2 year warranty.























# **OCEAN**

Fiji Stacking Side Chair 721

H | 890 W | 460 D | 660 WT | 3.5KG



| Fiji Stacking |
|---------------|
| Armchair      |

723

H 890 W 570 D 660 WT 4KG



#### Wave Armchair

761

H 840 W 580 D 640 WT 5.5K



#### Fiji Square

Table 0.8m x 0.8m

727

H 740 W 810 D 810 WT 15KG



### Wave Rectangular Table 1.7m x 1.0m

758

H 740 W 1000 L 1700 WT 32KG



### Wave Bistro

Table 0.6mØ

770

H 730 W 600 D 600 WT 7.5KG



### Wave Round

Table 1.3mØ

769

H 740 W 1300 D 1300 WT 29.5KG



# **OCEAN**



800 Н 960

W D 900 20.5KG WT



#### Maldives 2 Seater

Sofa

702

800 Н 1560 W D 900 WT 28.5KG



#### Maldives 3 Seater

Sofa

703

Н 800 2150 W 900 D WT 36KG



#### Maldives Corner

Sofa

708

Н 800 2160 W 2160 D WT 57KG



### Maldives Coffee

Table w/ Glass

1.0m x 0.6m

7