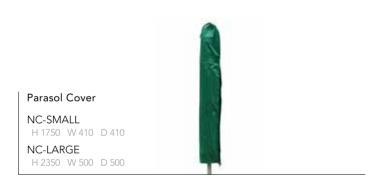

l Cover

FC10 H 900 W 1300 D 1300

FC1

H 900 W 2100 D 2100

FC6

H 900 W 3200 D 3200

FC11

H 750 W 1600 D 1000



### Maldives Sofa Cover

Weave Armchair

H 860 W 630 D 970

Cover

FC19

FC30

H 730 W 920 D 930

FC29

H 730 W 920 D 1650

FC28

H 730 W 920 D 2170



### Rectangular Cover

FC14

H 900 W 1650 L 2500

FC2

H 900 W 1780 L 2800



### Lovers' Recliner

Cover

FC22

H 900 W 1670 D 900



### Square Table Cover

FC33

H 900 W 1250 D 1250



### Relax Hut Cover

FC21

H 2100 W 2200 D 1500



### Steamer Cover

FC9

H 1000 W 600 D 1150



### Sunbed Cover

FC20

H 380 W 780 D 2080



# **FURNITURE COVERS**

### Bench Cover

H 900 W 1350 D 660

FC8 5ft

H 900 W 1600 D 660

FC18 6ft

H 900 W 1910 D 660

FC31 5ft

H 1100 W 1600 D 700





Swing Seat Cover

FC3

H 1960 W 1980 D 1500





Alexander Rose Lazy Susan is made using thick tempered safety glass. Our Lazy Susan has been designed with a 50mm central hole to enable full use of parasols whilst dining.

















### MAINTENANCE

### WEAVE MAINTENANCE

We recommend that woven furniture is cleaned at least once a year. It is important to use a non-foaming cleaner on woven furniture, as a foaming product will leave residues in the gaps in between the weave which will then attract dirt.

A pressure hose on a wide spray setting is acceptable to use on woven chairs at a distance of approximately one metre from the product. Tables should be cleaned carefully with a sponge and a cleaning agent. Follow the instructions below:

- Apply lukewarm water with a soft cloth or sponge.
- Brush the furniture clean with a sof