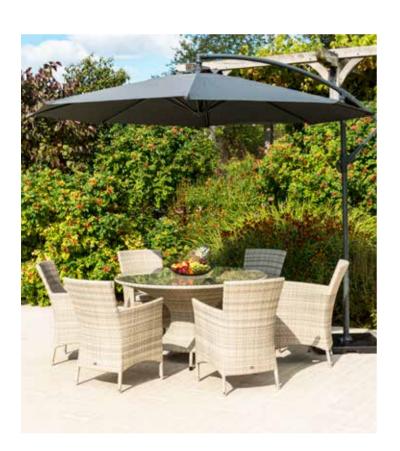

# SAN MARINO

(3mm Round Weave)

The San Marino range captures the wealth and elegance of the Mediterranean region, creating the perfect setting for your outside space.

San Marino is woven in a traditional basket style weave using 3mm Red Pine Rose Fibres. San Marino cushions are made using oatmeal olefin fabric and come with a 2 year warranty.