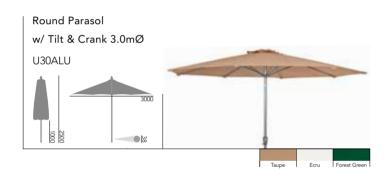

at the parasol is not left up in windy conditions. It is essential to use an Alexander Rose base to add stability.









|       | GB11 | GB20 | GB30 | 7960 | UHGB50 | UHGB90 | NC-SMALL | NC-LARGE | NC35 | FC17 |
|-------|------|------|------|------|--------|--------|----------|----------|------|------|
| UPT30 |      |      |      |      |        |        |          |          |      |      |
| UPT35 |      |      |      |      |        |        |          |          |      |      |
|       |      |      |      |      |        |        |          |          |      |      |

# **ALUMINIUM PARASOLS**

Alexander Rose aluminium parasols are easily operated with a simple crank handle and have a tilt mechanism, allowing you to angle the canopy to provide effective shade from the sun.













# COLOUR PARASOLS

Our popular aluminium parasols now come in a range of 3 colours to suit your colour scheme. Made from durable olefin fabric, these parasols are easy to clean and simple to use with their crank handle and tilt mechanism. Team with our range of cushions to create your own personal style.













|         | GB11 | GB20 | GB30 | 7960 | UHGB50 | UHGB90 | NC-SMALL | NC-LARGE | NC35 | FC17 |
|---------|------|------|------|------|--------|--------|----------|----------|------|------|
| U25ALUB | •    |      |      |      |        |        |          |          |      |      |
| U25ALUJ |      |      |      |      |        |        |          |          |      |      |
| U25ALUO |      |      |      |      |        |        |          |          |      |      |
| U30