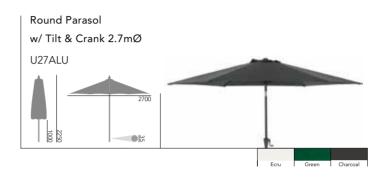

that the parasol is not left up in windy conditions. It is essential to use an Alexander Rose base to add stability.









|       | GB11 | GB20 | GB30 | 7960 | UHGB50 | UHGB90 | NC-SMALL | NC-LARGE | NC35 | FC17 |
|-------|------|------|------|------|--------|--------|----------|----------|------|------|
| UPT30 |      |      |      |      |        |        |          |          |      |      |
| UPT35 |      |      |      |      |        |        |          |          |      |      |
|       |      |      |      |      |        |        |          |          |      |      |

# **ALUMINIUM PARASOLS**

Alexander Rose aluminium parasols are easily operated with a simple crank handle and have a tilt mechanism, allowing you to angle the canopy to provide effective shade from the sun.













# COLOUR PARASOLS

Our popular aluminium parasols now come in a range of 3 colours to suit your colour scheme. Made from durable olefin fabric, these parasols are easy to clean and simple to use with their crank handle and tilt mechanism. Team with our range of cushions to create your own personal style.













|         | GB11 | GB20 | GB30 | 7960 | UHGB50 | UHGB90 | NC-SMALL | NC-LARGE | NC35 | FC17 |
|---------|------|------|------|------|--------|--------|----------|----------|------|------|
| U25ALUB | •    |      |      |      |        |        |          |          |      |      |
| U25ALUJ |      |      |      |      |        |        |          |          |      |      |
| U25ALUO |      |      |      |      |        |        |          |          |      |      |
| U