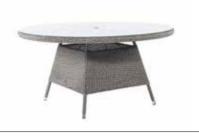

| 7808              | nd Table 1.5mØ                |  |
|-------------------|-------------------------------|--|
| H<br>W<br>D<br>WT | 740<br>1500<br>1500<br>36.5KG |  |

| Roun   | d Table 1.5mØ          |                                         | Round Table 1.2mØ   |
|--------|------------------------|-----------------------------------------|---------------------|
| 7808   |                        | 111111111111111111111111111111111111111 | 7807                |
| H<br>W | 740<br>1500            |                                         | H   740<br>W   1200 |
| D      | 1500<br>1500<br>36.5KG |                                         | D 1200              |
| WT     | 30.3NG                 | ## V                                    | WT 25.5KG           |