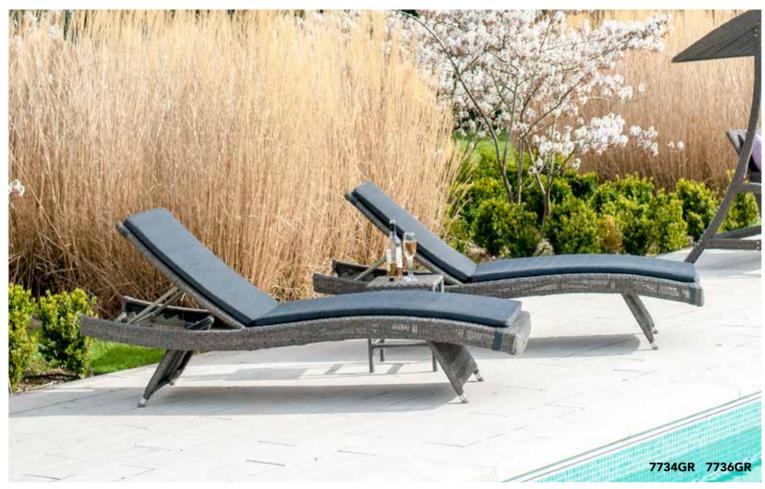

|







# SAN MARINO













(3mm Round Weave)

Our Monte Carlo furniture is manufactured at our factory in Cebu, by highly skilled weavers.

The 3mm textured synthetic rattan gives a natural feel and the charcoal grey cushions complement the mid grey weave. Monte Carlo cushions are made using charcoal olefin fabric and come with a 2 year warranty.









7701GR 7707GR

















### Closed Weave Armchair 7701GR

Н 900 630 W D 670 8.5KG WT



### Open Weave Armchair

7702GR

900 Н 620 W 680 6KG WT



### Stacking Armchair

7731GR

Н 840 530 W D 620 WT 5KG



\*Cushion Optional extra. Code 7731C

### Bistro Table 0.6mØ

7732GR

Н 730 600 W 600 D WT 8KG



### Square Table

0.8m x 0.8m

7723GR

740 Н W 800 800 D WT 18KG



### Round Table 1.2mØ

7707GR

740 Н 1200 W 1200 D WT 24.5KG



### Round Table 1.5mØ

7708GR

Н 740 W 1500 D 1500 WT 38KG



### Round Table 1.8mØ

7709GR

740 Н W 1800 D 1800 WT 50KG



### Olefin Stacking Armchair Cushion

7731CGR

Н 50 W 450 450 D WT



# H | 760 W | 900 D | 910 WT | 17.5KG



| Mid N | Module . | The same of the sa |
|-------|----------|-----------------------------------------------------------------------------------