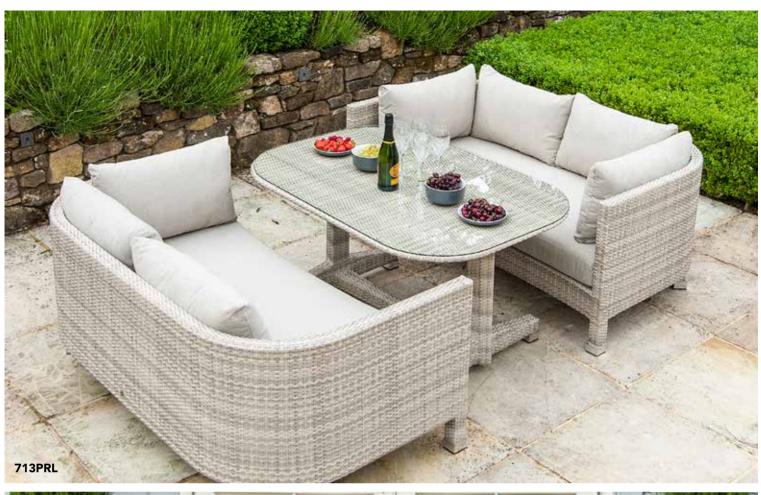

#### Maldives Side Table w/ Glass

707

600 Н 450 W 450 D WT 6.5KG



## Fiji Adjustable

Sunbed

786

410/990 Н W 700 D 2100 WT 13KG



#### Fiji Side Table

790

Н 320 W 300 D 300 WT 2KG



### Wave Bench 4ft

761B

Н 840 W 1170 640 D 9.5KG WT



#### Relax Hut

760

Н 1870 W 2200 1150 D WT 58.5KG









# **OCEAN PEARL**

(7mm Flat Weave)

Alexander Rose introduced the Ocean Pearl to celebrate 10 years of the established Ocean collection.

The mixed tones of the Pearl coloured Rose Fibres gives a lighter option to the Ocean Bronze, whilst keeping the iconic designs of the original Ocean Bronze range. Ocean Pearl is woven in a 7mm flat Rose Fibre in a traditional basket style pattern.

Ocean Pearl cushions are made using pearl olefin fabric and come with a 2 year warranty.



























# **OCEAN PEARL**

Fiji Stacking Side Chair

721PRL

H | 890 W | 460 D | 660 WT | 3.5KG



Fiji Stacking Armchair

723PRL

H 890 W 570 D 660 WT 4KG



Wave Armchair

761PRL

H | 840 W 580 D 640 WT 5.5KG



Fiji Square

Table 0.8m x 0.8m

727PRL

H 740 W 810 D 810 WT 15KG



Wave Bistro Table 0.6mØ

770PRL

H 730 W 600 D 600 WT 7.5KG



Fiji Rectangular

Table 1.35m x 0.8m

716PRL

H 740 W 800 L 1350 WT 24KG



Wave Round Table 1.3mØ

769PRL

H 740 W 1300 D 1300 WT 29.5KG



Lounge Armchair

718PRL

H | 800 W | 800 D | 760 WT | 12KG



2 Seater Sofa

717PRL

H 790 W 1350 D 750 WT 20.5KG



Coffee Table 1.0m x 0.6m

719PRL

H 320 W 600 L 1000 WT 15KG



# **OCEAN PEARL**

## Surf Sunbed

792PRL

H | 860 W 620 D 2100 WT 20KG



### Sunset Lounge Set

713PRL

H 750 W 1600 D 180