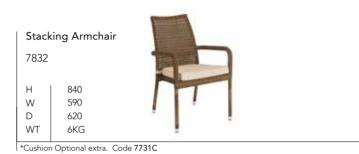

# SAN MARINO

| Stack    | king Side Chair    |                |
|----------|--------------------|----------------|
| 7831     |                    |                |
| Н        | 840                | Name of Street |
| W        | 530                |                |
| D        | 620                |                |
| WT       | 5KG                | 1              |
| *Cuchior | Ontional aytra Coo | lo 7721C       |

\*Cushion Optional extra. Code 7731C

| Squa        | re Table |  |   |           |          |
|-------------|----------|--|---|-----------|----------|
| 0.8m x 0.8m |          |  |   | - PAGENTA | St. Sand |
| 7823        |          |  |   |           |          |
| Н           | 740      |  |   |           | ı        |
| W           | 810      |  | • |           |          |
| D           | 810      |  |   |           |          |
| WT          | 15KG     |  |   |           |          |
|             |          |  |   |           |          |