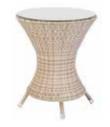

ander Rose introduced the Ocean Pearl to celebrate 10 years of the established Ocean collection.

The mixed tones of the Pearl coloured Rose Fibres gives a lighter option to the Ocean Bronze, whilst keeping the iconic designs of the original Ocean Bronze range. Ocean Pearl is woven in a 7mm flat Rose Fibre in a traditional basket style pattern.

Ocean Pearl cushions are made using pearl olefin fabric and come with a 2 year warranty.



























# **OCEAN PEARL**

Fiji Stacking Side Chair

721PRL

H | 890 W | 460 D | 660 WT | 3.5KG



Fiji Stacking Armchair

723PRL

H 890 W 570 D 660 WT 4KG



Wave Armchair

761PRL

H | 840 W 580 D 640 WT 5.5KG



Fiji Square

Table 0.8m x 0.8m

727PRL

H 740 W 810 D 810 WT 15KG



Wave Bistro Table 0.6mØ

770PRL

H 730 W 600 D 600 WT 7.5KG



Fiji Rectangular

Table 1.35m x 0.8m

716PRL

H 740 W 800 L 1350 WT 24KG



Wave Round Table 1.3mØ

769PRL

H 740 W 1300 D 1300 WT 29.5KG



Lounge Armchair

718PRL

H | 800 W | 800 D | 760 WT | 12KG



2 Seater Sofa

717PRL

H 790 W 1350 D 750 WT 20.5KG



Coffee Table 1.0m x 0.6m

719PRL

H 320 W 600 L 1000 WT 15KG



# **OCEAN PEARL**

## Surf Sunbed

792PRL

H | 860 W 620 D 2100 WT 20KG



### Sunset Lounge Set

713PRL

H 750 W 1600 D 1800 WT 74.5KG



#### Stacking Sunbed

714PRL

H 400/1050 W 750 D 2000 WT 14.5KG



### Sunbed Sleigh

Side Table

715PRL

H 650 W 350 D 490 WT 2KG



### Fiji 2 Seater

Bar Set

764PRL

 Chair
 Table

 H
 1060
 1060

 W
 600
 720

 D
 620
 720

 WT
 5KG
 6KG



### Fiji

Bar Stool

765PRL

H 1060 W 600 D 620 WT 5.5KG









# SAN MARINO

(3mm Round