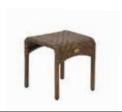

# **OCEAN**

Fiji Stacking Side Chair 721

H | 890 W | 460 D | 660 WT | 3.5KG

| Fiji Stacking |
|---------------|
| Armchair      |

723

H 890 W 570 D 660 WT 4KG

#### Wave Armchair

761

H 840 W 580 D 640 WT 5.5K