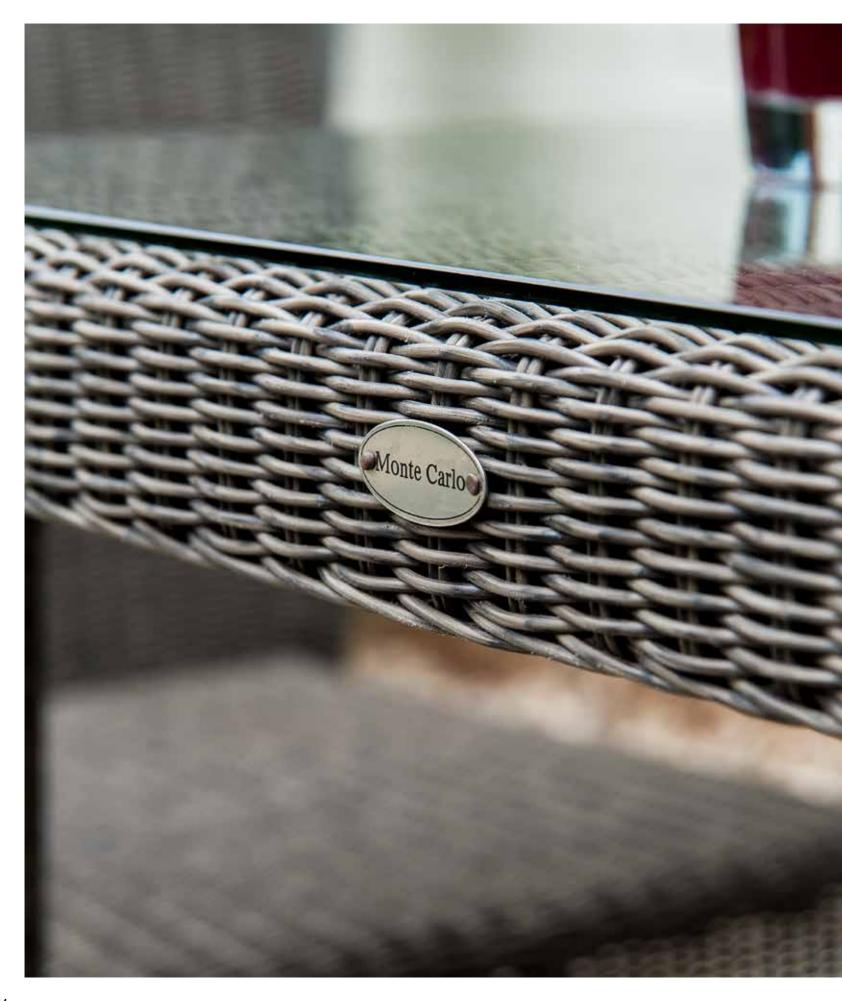

# SAN MARINO

(3mm Round Weave)

Our Monte Carlo furniture is manufactured at our factory in Cebu, by highly skilled weavers.

The 3mm textured synthetic rattan gives a natural feel and the charcoal grey cushions complement the mid grey weave. Monte Carlo cushions are made using charcoal olefin fabric and come with a 2 year warranty.