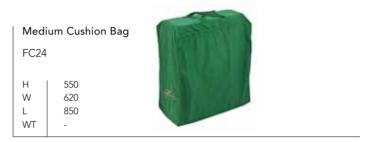

mall, medium and large, to accommodate your set of cushions. All of our bags are weather resistant. We recommend storing the cushions in the bag in a dry place when not required.

### SMALL CUSHION BAG

The small cushion bag is designed for furniture cushions, it will also hold several scatter cushions.

### MEDIUM CUSHION BAG

The medium cushion bag is designed for sofa set cushions and many other sizes of cushion.

### LARGE CUSHION BAG

The large cushion bag is designed for our larger cushion pieces, such as the Ocean Hut, modular sofa sets and Beach Lounge sets.

| Smal    | l Cushion Bag | 201            |
|---------|---------------|----------------|
| FC16    |               | Mar S To To To |
| H<br>W  | 500<br>370    |                |
| L<br>WT | 1200<br>-     |                |







# **FURNITURE COVERS**

Our covers are breathable and protect against the build up of dirt and ensure less furniture maintenance is required. The covers come with ties and cords for securing to the furniture. It may be necessary to place an object such as a bucket between the furniture and the cover. This will reduce the amount of sagging and will help the airflow around the furniture. This will prevent the chance of rotting occurring.



# Round/Oval Cover

FC10 H 900 W 1300 D 1300

FC1

H 900 W 2100 D 2100

FC6

H 900 W 3200 D 3200

FC11

H 750 W 1600 D 1000



### Maldives Sofa Cover

Weave Armchair

H 860 W 630 D 970

Cover

FC19

FC30

H 730 W 920 D 930

FC29

H 730 W 920 D 1650

FC28

H 730 W 920 D 2170



### Rectangular Cover

FC14

H 900 W 1650 L 2500

FC2

H 900 W 1780 L 28