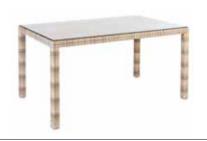

ed Ocean collection.

The mixed tones of the Pearl coloured Rose Fibres gives a lighter option to the Ocean Bronze, whilst keeping the iconic designs of the original Ocean Bronze range. Ocean Pearl is woven in a 7mm flat Rose Fibre in a traditional basket style pattern.

Ocean Pearl cushions are made using pearl olefin fabric and come with a 2 year warranty.



























# **OCEAN PEARL**

Fiji Stacking Side Chair

721PRL

H | 890 W | 460 D | 660 WT | 3.5KG



Fiji Stacking Armchair

723PRL

H 890 W 570 D 660 WT 4KG



Wave Armchair

761PRL

H | 840 W 580 D 640 WT 5.5KG



Fiji Square

Table 0.8m x 0.8m

727PRL

H 740 W 810 D 810 WT 15KG



Wave Bistro Table 0.6mØ

770PRL

H 730 W 600 D 600 WT 7.5KG



Fiji Rectangular

Table 1.35m x 0.8m

716PRL

H 740 W 800 L 1350 WT 24KG



Wave Round Table 1.3mØ

769PRL

H 740 W 1300 D 1300 WT 29.5KG



Lounge Armchair

718PRL

H | 800 W | 800 D | 760 WT | 12KG



2 Seater Sofa

717PRL

H 790 W 1350 D 750 WT 20.5KG



Coffee Table 1.0m x 0.6m

719PRL

H 320 W 600 L 1000 WT 15KG



# **OCEAN PEARL**

## Surf Sunbed

792PRL

H | 860 W 620 D 2100 WT 20KG



### Sunset Lounge Set

713PRL

H 750 W 1600 D 1800 WT 74.5KG



#### Stacking Sunbed

714PRL

H 400/1050 W 750 D 2000 WT 14.5KG



### Sunbed Sleigh

Side Table

715PRL

H 650 W 350 D 490 WT 2KG



### Fiji 2 Seater

Bar Set

764PRL

 Chair
 Table

 H
 1060
 1060

 W
 600
 720

 D
 620
 720

 WT
 5KG
 6KG



### Fiji

Bar Stool

765PRL

H 1060 W 600 D 620 WT 5.5KG









# SAN MARINO

(3mm Round Weave)

The San Marino range captures the wealth and elegance of the Mediter