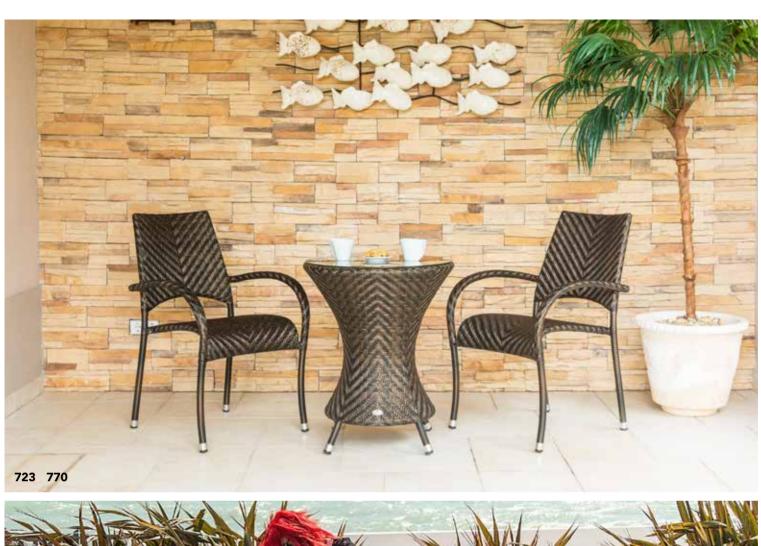

# **OCEAN**

Fiji Stacking Side Chair 721

H | 890 W | 460 D | 660 WT | 3.5KG

| Fiji Stacking |
|---------------|
| Armchair      |

723

H 890 W 570 D 660 WT 4KG