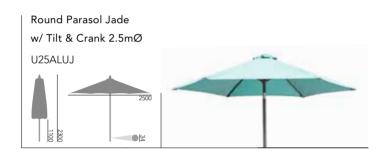

|      |      |      |        |        |          |          |      |      |
| UPT35 |      |      |      |      |        |        |          |          |      |      |
|       |      |      |      |      |        |        |          |          |      |      |

# **ALUMINIUM PARASOLS**

Alexander Rose aluminium parasols are easily operated with a simple crank handle and have a tilt mechanism, allowing you to angle the canopy to provide effective shade from the sun.













# COLOUR PARASOLS

Our popular aluminium parasols now come in a range of 3 colours to suit your colour scheme. Made from durable olefin fabric, these parasols are easy to clean and simple to use with their crank handle and tilt mechanism. Team with our range of cushions to create your own personal style.













|         | GB11 | GB20 | GB30 | 7960 | UHGB50 | UHGB90 | NC-SMALL | NC-LARGE | NC35 | FC17 |
|---------|------|------|------|------|--------|--------|----------|----------|------|------|
| U25ALUB | •    |      |      |      |        |        |          |          |      |      |
| U25ALUJ |      |      |      |      |        |        |          |          |      |      |
| U25ALUO |      |      |      |      |        |        |          |          |      |      |
| U30ALUB | •    |      |      |      |        |        |          |          |      |      |
| U30ALUJ |      |      |      |      |        |        |          |          |      |      |
| U30ALUO |      |      |      |      |        |        |          |          |      |      |

# **CANTILEVER PARASOLS**

Our elegant