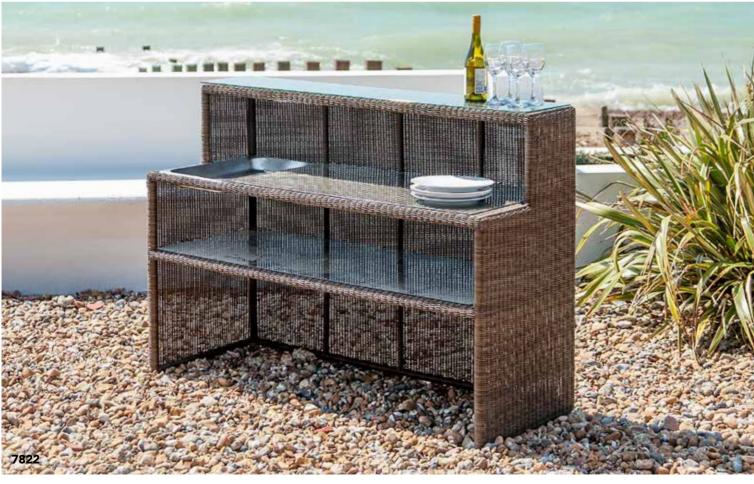

|







# SAN MARINO













(3mm Round Weave)

Our Monte Carlo furniture is manufactured at our factory in Cebu, by highly skilled weavers.

The 3mm textured synthetic rattan gives a natural feel and the charcoal grey cushions complement the mid grey weave. Monte Carlo cushions are made using charcoal olefin fabric and come with a 2 year warranty.









7701GR 7707GR

















### Closed Weave Armchair 7701GR

Н 900 630 W D 670 8.5KG WT



### Open Weave Armchair

7702GR

900 Н 620 W 680 6KG WT



### Stacking Armchair

7731GR

Н 840 530 W D 620 WT 5KG



\*Cushion Optional extra. Code 7731C

### Bistro Table 0.6mØ

7732GR

Н 730 600 W 600 D WT 8KG



### Square Table

0.8m x 0.8m

7723GR

740 Н W 800 800 D WT 18KG



### Round Table 1.2mØ

7707GR

740 Н 1200 W 1200 D WT 24.5KG