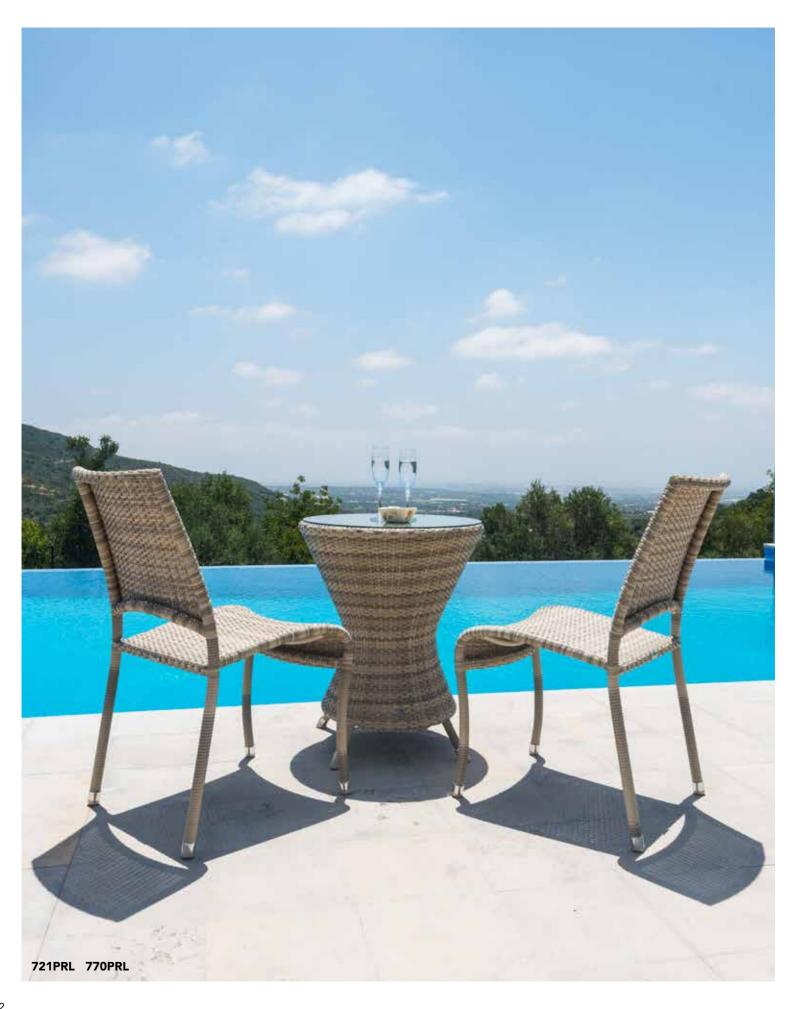

# **OCEAN PEARL**

(7mm Flat Weave)

Alexander Rose introduced the Ocean Pearl to celebrate 10 years of the established Ocean collection.

The mixed tones of the Pearl coloured Rose Fibres gives a lighter option to the Ocean Bronze, whilst keeping the iconic designs of the original Ocean Bronze range. Ocean Pearl is woven in a 7mm flat Rose Fibre in a traditional basket style pattern.

Ocean Pearl cushions are made using pearl olefin fabric and come with a 2 year warranty.

# **OCEAN PEARL**

Fiji Stacking Side Chair

721PRL

H | 890 W | 460 D | 660 WT | 3.5KG

Fiji Stacking Armchair

723PRL

H 890 W 570 D 660 WT 4KG

Wave Armchair

761PRL

H | 840 W 580 D 640 WT 5.5KG

Fiji Square

Table 0.8m x 0.8m

727PRL

H 740 W 810 D 810 WT 15KG

Wave Bistro Table 0.6mØ

770PRL

H 730 W 600 D 600 WT 7.5KG

Fiji Rectangular

Table 1.35m x 0.8m

716PRL

H 740 W 800 L 1350 WT 24KG

Wave Round Table 1.3mØ

769PRL

H 740 W 1300 D 1300 WT 29.5KG