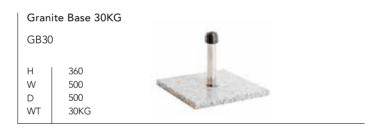

*

### **GRANITE BASES**

We recommend using the GB11 (11kg) for a four seater set and GB20 (20kg) or GB30 (30kg) for six seater sets or more.

### **COMPOSITE BASE**

The composite base is for use with parasols being used through the centre of a table.

It has a locking handle on the stem of the base to secure the parasol in place, minimising movement.

### **CANTILEVER BASE 50KG**

The UHGB50 base is designed to be used with the UHP range of cantilever parasols.

It has convenient small wheels, allowing the base to be moved along a flat surface easily.

### **CANTILEVER BASE 90KG**

The UHGB90 base has been designed to be used with the UH35 and UH30.

The UHGB90 has locking wheels to secure the parasol and prevent any movement.

#### Granite Base 11KG GB11 340 Н 380 \٨/ D 380 WT 11KG









| Ca   | antilever Base 90k   | (G |
|------|----------------------|----|
| UH   | HGB90                |    |
| Н    | 140*                 |    |
| W    | 760                  |    |
| D    | 760                  |    |
| W    | T 90KG               |    |
| *Inc | ludes locking wheels |    |

# **CUSHION STORAGE BAGS**

### **CUSHION STORAGE BAGS**

Our cushion bags come in three sizes; small, medium and large, to accommodate your set of cushions. All of our bags are weather resistant. We recommend storing the cushions in the bag in a dry place when not required.

### SMALL CUSHION BAG

The small cushion bag is designed for furniture cushions, it will also hold several scatter cushions.

### MEDIUM CUSHION BAG

The medium cushion bag is designed for sofa set cushions and many othe