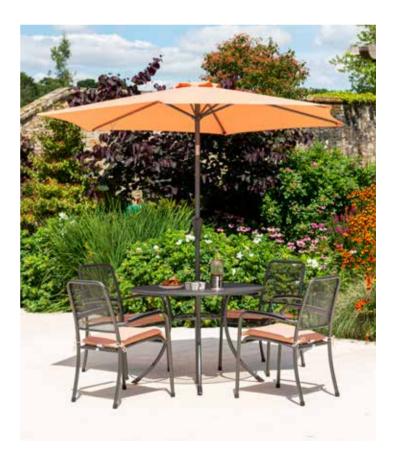

the parasol is not left up in windy conditions. It is essential to use an Alexander Rose base to add stability.









|       | GB11 | GB20 | GB30 | 7960 | UHGB50 | UHGB90 | NC-SMALL | NC-LARGE | NC35 | FC17 |
|-------|------|------|------|------|--------|--------|----------|----------|------|------|
| UPT30 |      |      |      |      |        |        |          |          |      |      |
| UPT35 |      |      |      |      |        |        |          |          |      |      |
|       |      |      |      |      |        |        |          |          |      |      |

# **ALUMINIUM PARASOLS**

Alexander Rose aluminium parasols are easily operated with a simple crank handle and have a tilt mechanism, allowing you to angle the canopy to provide effective shade from the sun.













# COLOUR PARASOLS

Our popular aluminium parasols now come in a range of 3 colours to suit your colour scheme. Made from durable olefin fabric, these parasols are easy to clean and simple to use with their crank handle and tilt mechanism. Team with our range of cushions to create your own personal style.













|         | GB11 | GB20 | GB30 | 7960 | UHGB50 | UHGB90 | NC-SMALL | NC-LARGE | NC35 | FC17 |
|---------|------|------|------|------|--------|--------|----------|----------|------|------|
| U25ALUB | •    |      |      |      |        |        |          |          |      |      |
| U25ALUJ |      |      |      |      |        |        |          |          |      |      |
| U25ALUO |      |      |      |      |        |        |          |          |      |      |
| U30AL