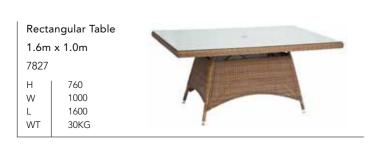

| Bistro | Table 0.6mØ | THE PARTY OF THE P |
|--------|-------------|--------------------------------------------------------------------------------------------------------------------------------------------------------------------------------------------------------------------------------------------------------------------------------------------------------------------------------------------------------------------------------------------------------------------------------------------------------------------------------------------------------------------------------------------------------------------------------------------------------------------------------------------------------------------------------------------------------------------------------------------------------------------------------------------------------------------------------------------------------------------------------------------------------------------------------------------------------------------------------------------------------------------------------------------------------------------------------------------------------------------------------------------------------------------------------------------------------------------------------------------------------------------------------------------------------------------------------------------------------------------------------------------------------------------------------------------------------------------------------------------------------------------------------------------------------------------------------------------------------------------------------------------------------------------------------------------------------------------------------------------------------------------------------------------------------------------------------------------------------------------------------------------------------------------------------------------------------------------------------------------------------------------------------------------------------------------------------------------------------------------------------|
| 7870   |             |                                                                                                                                                                                                                                                                                                                                                                                                                                                                                                                                                                                                                                                                                                                                                                                                                                                                                                                                                                                                                                                                                                                                                                                                                                                                                                                                                                                                                                                                                                                                                                                                                                                                                                                                                                                                                                                                                                                                                                                                                                                                                                                                |
| Н      | 730         |                                                                                                                                                                                                                                                                                                                                                                                                                                                                                                                                                                                                                                                                                                                                                                                                                                                                                                                                                                                                                                                                                                                                                                                                                                                                                                                                                                                                                                                                                                                                                                                                                                                                                                                                                                                                                                                                                                                                                                                                                                                                                                                                |
| W<br>D | 610<br>610  |                                                                                                                                                                                                                                                                                                                                                                                                                                                                                                                                                                                                                                                                                                                                                                                                                                                                                                                                                                                                                                                                                                                                                                                                                                                                                                                                                                                                                                                                                                                                                                                                                                                                                                                                                                                                                                                                                                                                                                                                                                                                                                                                |
| WT     | 8.5KG       | ,                                                                                                                                                                                                                                                                                                                                                                                                                                                                                                                                                                                                                                                                                                                                                                                                                                                                                                                                                                                                                                                                                                                                                                                                                                                                                                                                                                                                                                                                                                                                                                                                                                                                                                                                                                                                                                                                                                                                                                                                                                                                                                                              |

| 7808              | nd Table 1.5mØ                |  |
|-------------------|-------------------------------|--|
| H<br>W<br>D<br>WT | 740<br>1500<br>1500<br>36.5KG |  |

| Roun   | d Table 1.5mØ          |                                         | Round Table 1.2mØ   |
|--------|------------------------|-----------------------------------------|---------------------|
| 7808   |                        | 111111111111111111111111111111111111111 | 7807                |
| H<br>W | 740<br>1500            |                                         | H   740<br>W   1200 |
| D      | 1500<br>1500<br>36.5KG |                                         | D 1200              |
| WT     | 30.3NG                 | ## V                                    | WT 25.5KG           |