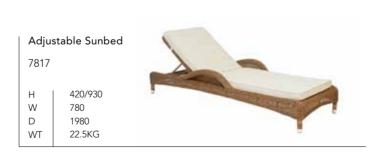

|





| Raise | d Sunlounger |  |
|-------|--------------|--|
| 7814  |              |  |
| Н     | 820          |  |
| W     | 630          |  |
| D     | 1730         |  |
| WT    | 19.5KG       |  |



7806

960

1660 930

58KG

Н

W

D WT

| Sunb | ed Side Table | 3