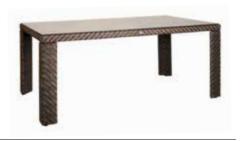

Ocean range will bring a tropical seaside touch to your outdoor living space.

This range embodies the innovation of Alexander Rose, continuing to challenge the boundaries of design and functionality.

The Ocean range is woven in a beautiful 'V' and open weave pattern using 7mm & 12mm flat triple tone bronze Rose Fibres. Ocean cushions are made using oatmeal olefin fabric and come with a 2 year warranty.























# **OCEAN**

Fiji Stacking Side Chair 721

H | 890 W | 460 D | 660 WT | 3.5KG



| Fiji Stacking |
|---------------|
| Armchair      |

723

H 890 W 570 D 660 WT 4KG



#### Wave Armchair

761

H 840 W 580 D 640 WT 5.5K



#### Fiji Square

Table 0.8m x 0.8m

727

H 740 W 810 D 810 WT 15KG



### Wave Rectangular Table 1.7m x 1.0m

758

H 740 W 1000 L 1700 WT 32KG



### Wave Bistro

Table 0.6mØ

770

H 730 W 600 D 600 WT 7.5KG



### Wave Round

Table 1.3mØ

769

H 740 W 1300 D 1300 WT 29.5KG



# **OCEAN**



800 Н 960

W D 900 20.5KG WT



#### Maldives 2 Seater

Sofa

702

800 Н 1560 W D 900 WT 28.5KG



#### Maldives 3 Seater

Sofa

703

Н 800 2150 W 900 D WT 36KG



#### Maldives Corner

Sofa

708

Н 800 2160 W 2160 D WT 57KG



### Maldives Coffee

Table w/ Glass

1.0m x 0.6m

706

Н 330 590 W 1000 WT 11.5KG



#### Maldives Side Table w/ Glass

707

600 Н 450 W 450 D WT 6.5KG



## Fiji Adjustable

Sunbed

786

410/990 Н W 700 D 2100 WT 13KG



#### Fiji Side Table

790

Н 320 W 300 D 300 WT 2KG



### Wave Bench 4ft

761B

Н 840 W 1170 640 D 9.5KG WT



#### Relax Hut

760

Н 1870 W 2200 1150 D WT 58.5KG









# **OCEAN PEARL**

(7mm Flat