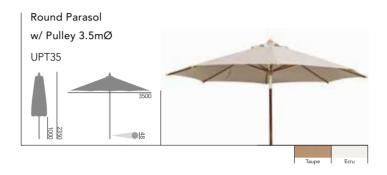

|      |      |      |        |        |          |          |      |      |
| UP30 |      |      |      |      |        |        |          | •        |      |      |
| UP23 |      |      |      |      |        |        |          |          |      |      |

# LUXE HARDWOOD PARASOLS

A twist on our classic hardwood parasol, the Luxe hardwood parasol is a new edition for 2021. With the same trusted pulley and locking pin system, what's different about this parasol is the addition of faux leather patches covering the canopy's tips to

reinforce the material. The thickness of the parasol's pole has been increased, making for an all-round sturdier parasol. We recommend that the parasol is not left up in windy conditions. It is essential to use an Alexander Rose base to add stability.









|       | GB11 | GB20 | GB30 | 7960 | UHGB50 | UHGB90 | NC-SMALL | NC-LARGE | NC35 | FC17 |
|-------|------|------|------|------|--------|--------|----------|----------|------|------|
| UPT30 |      |      |      |      |        |        |          |          |      |      |
| UPT35 |      |      |      |      |        |        |          |          |      |      |
|       |      |      |      |      |        |        |          |          |      |      |

# **ALUMINIUM PARASOLS**

Alexander Rose aluminium parasols are easily operated with a simple crank handle and have a tilt mechanism, allowing you to angle the canopy to provide effective shade from the sun.













# COLOUR PARASOLS

Our popular aluminium parasols now come in a range of 3 colours to suit your colour scheme. M