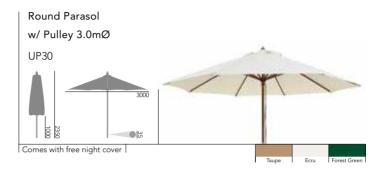

your cushions, which we recommend you use to protect them from the elements.

For personalising your timber furniture, we offer an engraving service directly onto the timber or a choice of brass or stainless steel plaques.

For full warranty policy on our range of accessories please refer to our website.

# HARDWOOD PARASOLS

Alexander Rose hardwood parasols are operated using a pulley and locking pin system. Simply pull the rope down to raise your parasol up to the desired height and place the brass pin in one of the pole holes to secure. To lower the parasol remove the locking pin and slowly let the rope pass through your hands until the canopy is folded. We recommend that the parasol is not left up in windy conditions. It is essential to use an Alexander Rose base to add stability.











|      | GB11 | GB20 | GB30 | 7960 | UHGB50 | UHGB90 | NC-SMALL | NC-LARGE | NC35 | FC17 |
|------|------|------|------|------|--------|--------|----------|----------|------|------|
| UP27 |      |      |      |      |        |        |          |          |      |      |
| UP30 |      |      |      |      |        |        |          | •        |      |      |
| UP23 |      |      |      |      |        |        |          |          |      |      |

# LUXE HARDWOOD PARASOLS

A twist on our classic hardwood parasol, the Luxe hardwood parasol is a new edition for 2021. With the same trusted pulley and locking pin system, what's different about this parasol is the addition of faux leather patches covering the canopy's tips to

reinforce the material. The thickness of the parasol's p