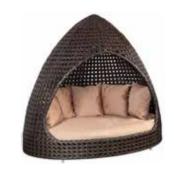

758

H 740 W 1000 L 1700 WT 32KG



### Wave Bistro

Table 0.6mØ

770

H 730 W 600 D 600 WT 7.5KG



### Wave Round

Table 1.3mØ

769

H 740 W 1300 D 1300 WT 29.5KG



# **OCEAN**



800 Н 960

W D 900 20.5KG WT



#### Maldives 2 Seater

Sofa

702

800 Н 1560 W D 900 WT 28.5KG



#### Maldives 3 Seater

Sofa

703

Н 800 2150 W 900 D WT 36KG



#### Maldives Corner

Sofa

708

Н 800 2160 W 2160 D WT 57KG



### Maldives Coffee

Table w/ Glass

1.0m x 0.6m

706

Н 330 590 W 1000 WT 11.5KG



#### Maldives Side Table w/ Glass

707

600 Н 450 W 450 D WT 6.5KG



## Fiji Adjustable

Sunbed

786

410/990 Н W 700 D 2100 WT 13KG



#### Fiji Side Table

790

Н 320 W 300 D 300 WT 2KG



### Wave Bench 4ft

761B

Н 840 W 1170 640 D 9.5KG WT



#### Relax Hut

760

Н 1870 W 2200 1150 D WT 58.5KG









# **OCEAN PEARL**

(7mm Flat Weave)

Alexander Rose introduced the Ocean Pearl to celebrate 10 years of the established Ocean collection.

The mixed tones of the Pearl coloured Rose Fibres gives a lighter option to the Ocean Bronze, whilst keeping the iconic designs of the original Ocean Bronze range. Ocean Pearl is woven in a 7mm flat Rose Fibre in a traditional basket style pattern.

Ocean Pearl cushions are made using pearl olefin fabric and come with a 2 year warranty.



























# **OCEAN PEARL**

Fiji Stacking Side Chair

721PRL

H | 890 W | 460 D | 660 WT | 3.5KG



Fiji Stacking Armchair

723PRL

H 890 W 570 D 660 WT 4KG



Wave Armchair

761PRL

H | 840 W 580 D 640 WT 5.5KG



Fiji Square

Table 0.8m x 0.8m

727PRL

H 740 W 810 D 810 WT 15KG



Wave Bistro