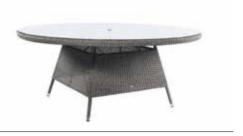

| 7808              | nd Table 1.5mØ                |  |
|-------------------|-------------------------------|--|
| H<br>W<br>D<br>WT | 740<br>1500<br>1500<br>36.5KG |  |

| Roun   | d Table 1.5mØ          |                                         | Round Table 1.2mØ   |
|--------|------------------------|-----------------------------------------|---------------------|
| 7808   |                        | 111111111111111111111111111111111111111 | 7807                |
| H<br>W | 740<br>1500            |                                         | H   740<br>W   1200 |
| D      | 1500<br>1500<br>36.5KG |                                         | D 1200              |
| WT     | 30.3NG                 | ## V                                    | WT 25.5KG           |