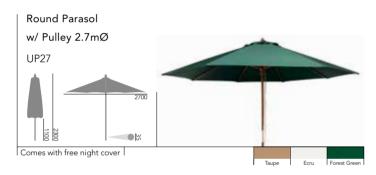

our cushions, which we recommend you use to protect them from the elements.

For personalising your timber furniture, we offer an engraving service directly onto the timber or a choice of brass or stainless steel plaques.

For full warranty policy on our range of accessories please refer to our website.

# HARDWOOD PARASOLS

Alexander Rose hardwood parasols are operated using a pulley and locking pin system. Simply pull the rope down to raise your parasol up to the desired height and place the brass pin in one of the pole holes to secure. To lower the parasol remove the locking pin and slowly let the rope pass through your hands until the canopy is folded. We recommend that the parasol is not left up in windy conditions. It is essential to use an Alexander Rose base to add stability.











|      | GB11 | GB20 | GB30 | 7960 | UHGB50 | UHGB90 | NC-SMALL | NC-LARGE | NC35 | FC17 |
|------|------|------|------|------|--------|--------|----------|----------|------|------|
| UP27 |      |      |      |      |        |        |          |          |      |      |
| UP30 |      |      |      |      |        |        |          | •        |      |      |
| UP23 |      |      |      |      |        |        |          |          |      |      |

# LUXE HARDWOOD PARASOLS

A twist on our classic hardwood parasol, the Luxe hardwood parasol is a new edition for 2021. With the same trusted pulley and locking pin system, what's different about this parasol is the addition of faux leather patches covering the canopy's tips to

reinforce the material. The thickness of the parasol's pol