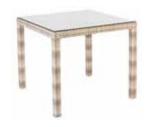

D WT 58.5KG









# **OCEAN PEARL**

(7mm Flat Weave)

Alexander Rose introduced the Ocean Pearl to celebrate 10 years of the established Ocean collection.

The mixed tones of the Pearl coloured Rose Fibres gives a lighter option to the Ocean Bronze, whilst keeping the iconic designs of the original Ocean Bronze range. Ocean Pearl is woven in a 7mm flat Rose Fibre in a traditional basket style pattern.

Ocean Pearl cushions are made using pearl olefin fabric and come with a 2 year warranty.



























# **OCEAN PEARL**

Fiji Stacking Side Chair

721PRL

H | 890 W | 460 D | 660 WT | 3.5KG



Fiji Stacking Armchair

723PRL

H 890 W 570 D 660 WT 4KG



Wave Armchair

761PRL

H | 840 W 580 D 640 WT 5.5KG



Fiji Square

Table 0.8m x 0.8m

727PRL

H 740 W 810 D 810 WT 15KG



Wave Bistro Table 0.6mØ

770PRL

H 730 W 600 D 600 WT 7.5KG



Fiji Rectangular

Table 1.35m x 0.8m

716PRL

H 740 W 800 L 1350 WT 24KG



Wave Round Table 1.3mØ

769PRL

H 740 W 1300 D 1300 WT 29.5KG



Lounge Armchair

718PRL

H | 800 W | 800 D | 760 WT | 12KG



2 Seater Sofa

717PRL

H 790 W 1350 D 750 WT 20.5KG



Coffee Table 1.0m x 0.6m

719PRL

H 320 W 600 L 1000 WT 15KG



# **OCEAN PEARL**

## Surf Sunbed

792PRL

H | 860 W 620 D 2100 WT 20KG



### Sunset Lounge Set

713PRL

H 750 W 1600 D 1800 WT 74.5KG



#### Stacking Sunbed

714PRL

H 400/1050 W 750 D 2000 WT 14.5KG



### Sunbed Sleigh

Side Table

715PRL

H 650 W 350 D 490 WT 2KG



### Fiji 2 Seater

Bar Set

764PRL

 Chair
 Table

 H
 1060
 1060

 W
 600
 720

 D
 620
 720

 WT
 5KG
 6KG



### Fiji

Bar Stool

765PRL