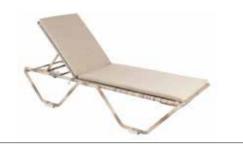

460 D | 660 WT | 3.5KG



Fiji Stacking Armchair

723PRL

H 890 W 570 D 660 WT 4KG



Wave Armchair

761PRL

H | 840 W 580 D 640 WT 5.5KG



Fiji Square

Table 0.8m x 0.8m

727PRL

H 740 W 810 D 810 WT 15KG



Wave Bistro Table 0.6mØ

770PRL

H 730 W 600 D 600 WT 7.5KG



Fiji Rectangular

Table 1.35m x 0.8m

716PRL

H 740 W 800 L 1350 WT 24KG



Wave Round Table 1.3mØ

769PRL

H 740 W 1300 D 1300 WT 29.5KG



Lounge Armchair

718PRL

H | 800 W | 800 D | 760 WT | 12KG



2 Seater Sofa

717PRL

H 790 W 1350 D 750 WT 20.5KG



Coffee Table 1.0m x 0.6m

719PRL

H 320 W 600 L 1000 WT 15KG



# **OCEAN PEARL**

## Surf Sunbed

792PRL

H | 860 W 620 D 2100 WT 20KG



### Sunset Lounge Set

713PRL

H 750 W 1600 D 1800 WT 74.5KG



#### Stacking Sunbed

714PRL

H 400/1050 W 750 D 2000 WT 14.5KG



### Sunbed Sleigh

Side Table

715PRL

H 650 W 350 D 490 WT 2KG



### Fiji 2 Seater

Bar Set

764PRL

 Chair
 Table

 H
 1060
 1060

 W
 600
 720

 D
 620
 720

 WT
 5KG
 6KG



### Fiji

Bar Stool

765PRL

H 1060 W 600 D 620 WT 5.5KG









# SAN MARINO

(3mm Round Weave)

The San Marino range captures the wealth and elegance of the Mediterranean region, creating the perfect setting for your outside space.

San Marino is woven in a traditional basket style weave using 3mm Red Pine Rose Fibres. San Marino cushions are made using oatmeal olefin fabric and come with a 2 year warranty.























# SAN MARINO





| Stack    | king Side Chair    |                |
|----------|--------------------|----------------|
| 7831     |                    |                |
| Н