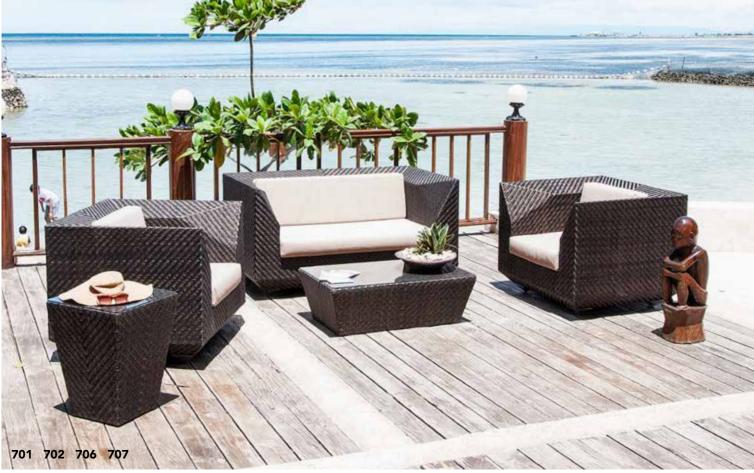

#### Maldives 2 Seater

Sofa

702

800 Н 1560 W D 900 WT 28.5KG

#### Maldives 3 Seater

Sofa

703

Н 800 2150 W 900 D WT 36KG

#### Maldives Corner

Sofa

708

Н 800 2160 W 2160 D WT 57KG

### Maldives Coffee

Table w/ Glass

1.0m x 0.6m

706

Н 330 590 W 1000 WT 11.5KG

#### Maldives Side Table w/ Glass

707

600 Н 450 W 450 D WT 6.5KG