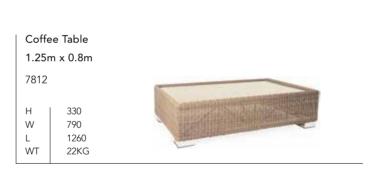

### Maldives Coffee

Table w/ Glass

1.0m x 0.6m

706

Н 330 590 W 1000 WT 11.5KG