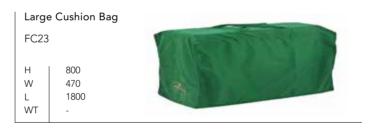

ll, medium and large, to accommodate your set of cushions. All of our bags are weather resistant. We recommend storing the cushions in the bag in a dry place when not required.

### SMALL CUSHION BAG

The small cushion bag is designed for furniture cushions, it will also hold several scatter cushions.

### MEDIUM CUSHION BAG

The medium cushion bag is designed for sofa set cushions and many other sizes of cushion.

### LARGE CUSHION BAG

The large cushion bag is designed for our larger cushion pieces, such as the Ocean Hut, modular sofa sets and Beach Lounge sets.

| Smal    | l Cushion Bag | 201            |
|---------|---------------|----------------|
| FC16    |               | Mar S To To To |
| H<br>W  | 500<br>370    |                |
| L<br>WT | 1200<br>-     |                |







# **FURNITURE COVERS**

Our covers are breathable and protect against the build up of dirt and ensure less furniture maintenance is required. The covers come with ties and cords for securing to the furniture. It may be necessary to place an object such as a bucket between the furniture and the cover. This will reduce the amount of sagging and will help the airflow around the furniture. This will prevent the chance of rotting occurring.



# Round/Oval Cover

FC10 H 900 W 1300 D 1300

FC1

H 900 W 2100 D 2100

FC6

H 900 W 3200 D 3200

FC11

H 750 W 1600 D 1000



### Maldives Sofa Cover

Weave Armchair

H 860 W 630 D 970

Cover

FC19

FC30

H 730 W 920 D 930

FC29

H 730 W 920 D 1650

FC28

H 730 W 920 D 2170



### Rectangular Cover

FC14

H 900 W 1650 L 2500

FC2

H 900 W 1780 L 2800