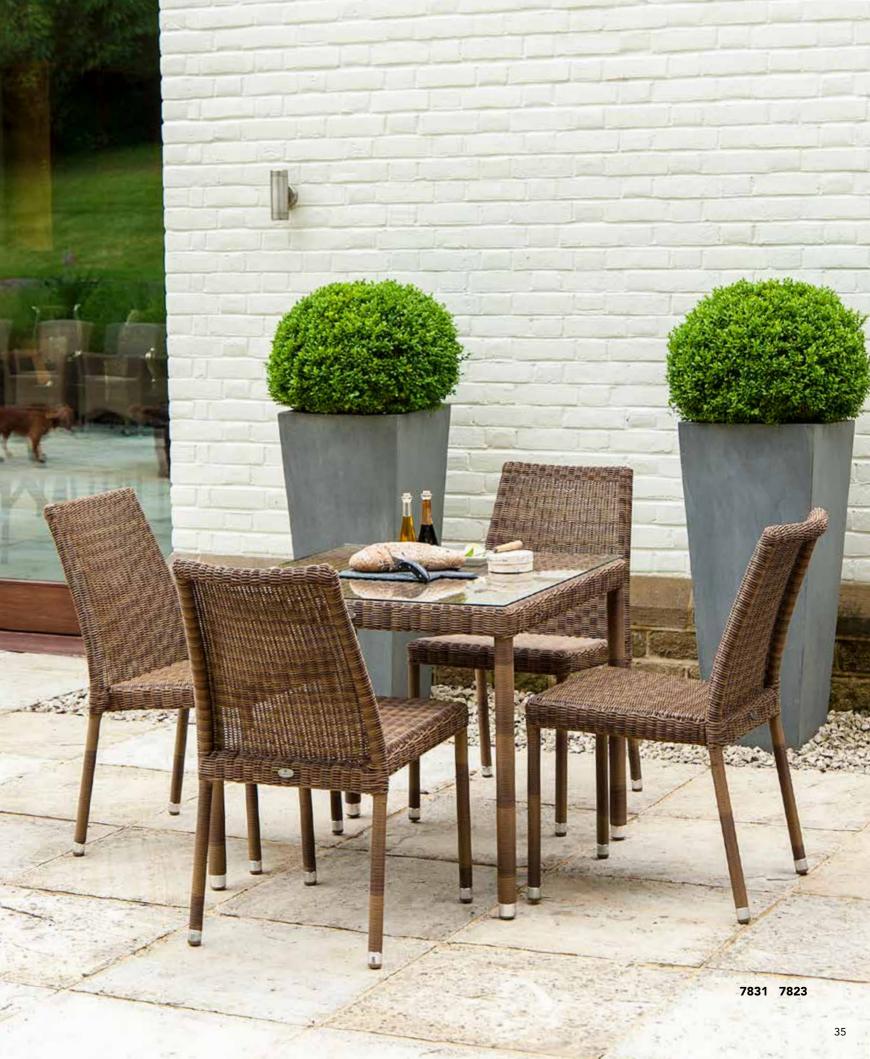

# SAN MARINO

| Stack    | king Side Chair    |                |
|----------|--------------------|----------------|
| 7831     |                    |                |
| Н        | 840                | Name of Street |
| W        | 530                |                |
| D        | 620                |                |
| WT       | 5KG                | 1              |
| *Cuchior | Ontional aytra Coo | lo 7721C       |

\*Cushion Optional extra. Code 7731C

| Squa        | re Table |  |   |           |          |
|-------------|----------|--|---|-----------|----------|
| 0.8m x 0.8m |          |  |   | - PAGENTA | St. Sand |
| 7823        |          |  |   |           |          |
| Н           | 740      |  |   |           | ı        |
| W           | 810      |  | • |           |          |
| D           | 810      |  |   |           |          |
| WT          | 15KG     |  |   |           |          |
|             |          |  |   |           |          |