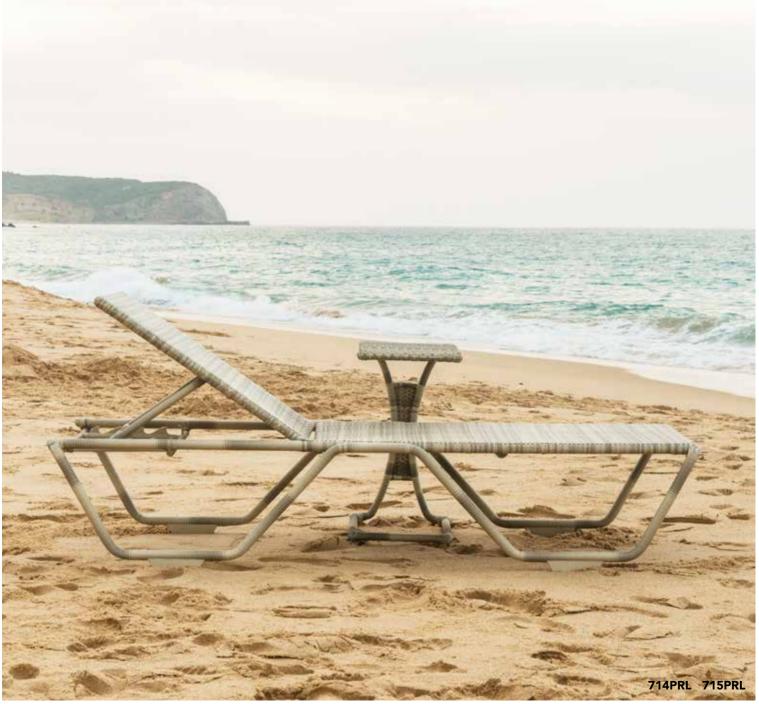

#### Stacking Sunbed

714PRL

H 400/1050 W 750 D 2000 WT 14.5KG

### Sunbed Sleigh

Side Table

715PRL

H 650 W 350 D 490 WT 2KG