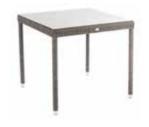

|







# SAN MARINO













(3mm Round Weave)

Our Monte Carlo furniture is manufactured at our factory in Cebu, by highly skilled weavers.

The 3mm textured synthetic rattan gives a natural feel and the charcoal grey cushions complement the mid grey weave. Monte Carlo cushions are made using charcoal olefin fabric and come with a 2 year warranty.









7701GR 7707GR

















### Closed Weave Armchair 7701GR

Н 900 630 W D 670 8.5KG WT



### Open Weave Armchair

7702GR

900 Н 620 W 680 6KG WT



### Stacking Armchair

7731GR

Н 840 530 W D 620 WT 5KG



\*Cushion Optional extra. Code 7731C

### Bistro Table 0.6mØ

7732GR

Н 730 600 W 600 D WT 8KG



### Square Table

0.8m x 0.8m

7723GR

740 Н W 800 800 D WT 18KG



### Round Table 1.2mØ

7707GR

740 Н 1200 W 1200 D WT 24.5KG



### Round Table 1.5mØ

7708GR

Н 740 W 1500 D 1500 WT 38KG



### Round Table 1.8mØ

7709GR

740 Н W 1800 D 1800 WT 50KG



### Olefin Stacking Armchair Cushion

7731CGR

Н 50 W 450 450 D WT



# H | 760 W | 900 D | 910 WT | 17.5KG



| Mid N | Module . | The same of the sa |
|-------|----------|-----------------------------------------------------------------------------------------------------------------------------------------------------------------------------------------------------------------------------------------------------------------------------------------------------------------------------------------------------------------------------------------------------------------------------------------------------