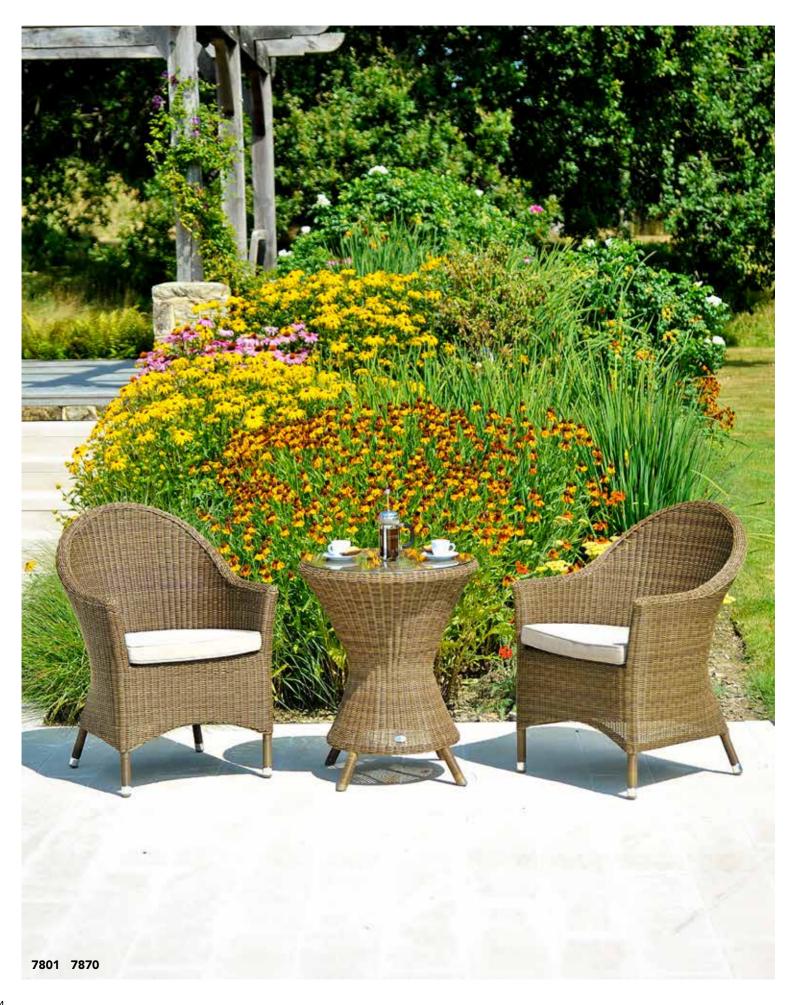

# SAN MARINO

| Stack    | king Side Chair    |                |
|----------|--------------------|----------------|
| 7831     |                    |                |
| Н        | 840                | Name of Street |
| W        | 530                |                |
| D        | 620                |                |
| WT       | 5KG                | 1              |
| *Cuchior | Ontional aytra Coo | lo 7721C       |

\*Cushion Optional extra. Code 7731C

| Squa        | re Table |  |   |           |          |
|-------------|----------|--|---|-----------|----------|
| 0.8m x 0.8m |          |  |   | - PAGENTA | St. Sand |
| 7823        |          |  |   |           |          |
| Н           | 740      |  |   |           | ı        |
| W           | 810      |  | • |           |          |
| D           | 810      |  |   |           |          |
| WT          | 15KG     |  |   |           |          |
|             |          |  |   |           |          |

| Bistro | Table 0.6mØ | THE PARTY OF THE P |
|--------|-------------|--------------------------------------------------------------------------------------------------------------------------------------------------------------------------------------------------------------------------------------------------------------------------------------------------------------------------------------------------------------------------------------------------------------------------------------------------------------------------------------------------------------------------------------------------------------------------------------------------------------------------------------------------------------------------------------------------------------------------------------------------------------------------------------------------------------------------------------------------------------------------------------------------------------------------------------------------------------------------------------------------------------------------------------------------------------------------------------------------------------------------------------------------------------------------------------------------------------------------------------------------------------------------------------------------------------------------------------------------------------------------------------------------------------------------------------------------------------------------------------------------------------------------------------------------------------------------------------------------------------------------------------------------------------------------------------------------------------------------------------------------------------------------------------------------------------------------------------------------------------------------------------------------------------------------------------------------------------------------------------------------------------------------------------------------------------------------------------------------------------------------------|
| 7870   |             |                                                                                                                                                                                                                                                                                                                                                                                                                                                                                                                                                                                                                                                                                                                                                                                                                                                                                                                                                                                                                                                                                                                                                                                                                                                                                                                                                                                                                                                                                                                                                                                                                                                                                                                                                                                                                                                                                                                                                                                                                                                                                                                                |
| Н      | 730         |                                                                                                                                                                                                                                                                                                                                                                                                                                                                                                                                                                                                                                                                                                                                                                                                                                                                                                                                                                                                                                                                                                                                                                                                                                                                                                                                                                                                                                                                                                                                                                                                                                                                                                                                                                                                                                                                                                                                                                                                                                                                                                                                |
| W<br>D | 610<br>610  |                                                                                                                                                                                                                                                                                                                                                                                                                                                                                                                                                                                                                                                                                                                                                                                                                                                                                                                                                                                                                                                                                                                                                                                                                                                                                                                                                                                                                                                                                                                                                                                                                                                                                                                                                                                                                                                                                                                                                                                                                                                                                                                                |
| WT     | 8.5KG       | ,                                                                                                                                                                                                                                                                                                                                                                                                                                                                                                                                                                                                                                                                                                                                                                                                                                                                                                                                                                                                                                                                                                                                                                                                                                                                                                                                                                                                                                                                                                                                                                                                                                                                                                                                                                                                                                                                                                                                                                                                                                                                                                                              |