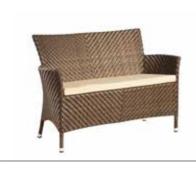

#### Maldives 2 Seater

Sofa

702

800 Н 1560 W D 900 WT 28.5KG

#### Maldives 3 Seater

Sofa

703

Н 800 2150 W 900 D WT 36KG