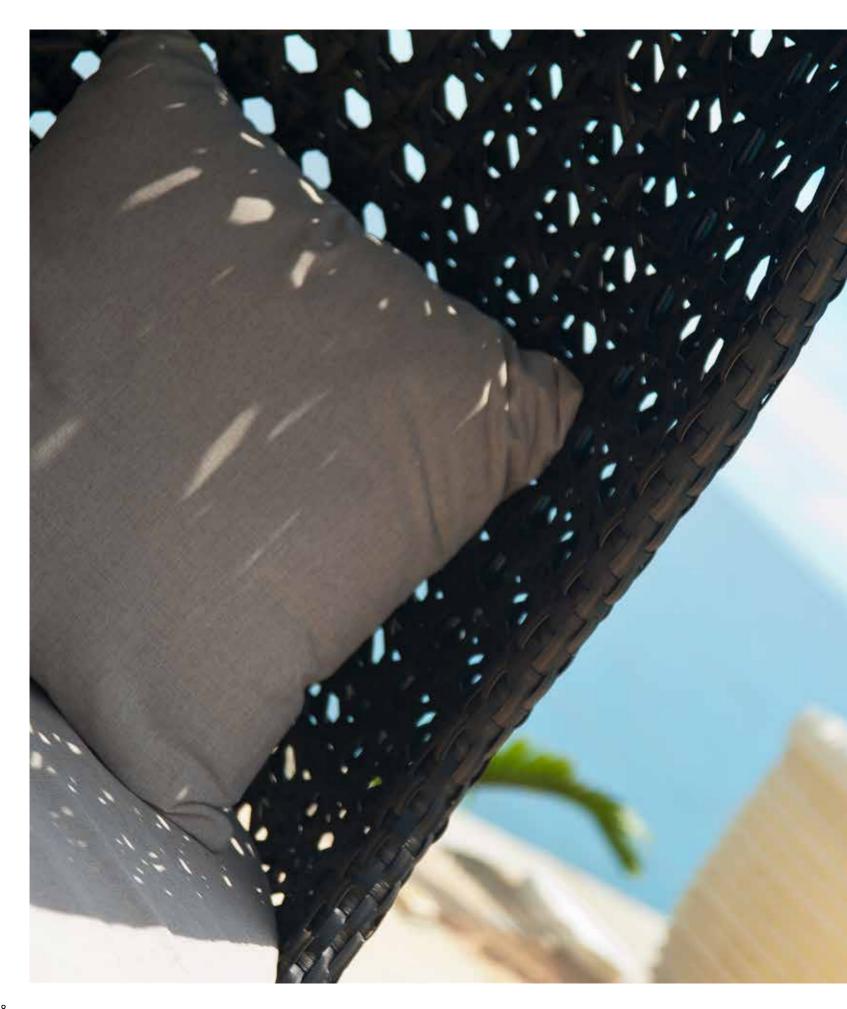

# **OCEAN**

(7mm Flat Weave)

Inspired by the sea, the Ocean range will bring a tropical seaside touch to your outdoor living space.

This range embodies the innovation of Alexander Rose, continuing to challenge the boundaries of design and functionality.

The Ocean range is woven in a beautiful 'V' and open weave pattern using 7mm & 12mm flat triple tone bronze Rose Fibres. Ocean cushions are made using oatmeal olefin fabric and come with a 2 year warranty.