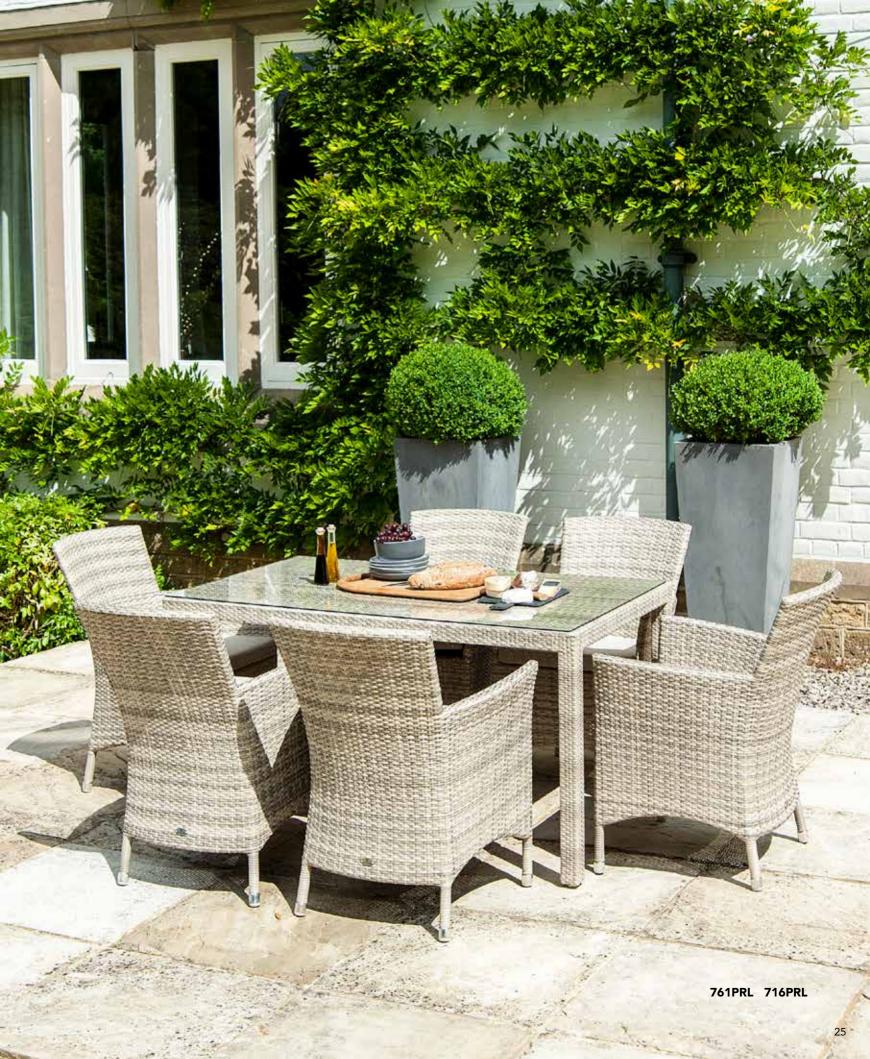

# **OCEAN PEARL**

Fiji Stacking Side Chair

721PRL

H | 890 W | 460 D | 660 WT | 3.5KG

Fiji Stacking Armchair

723PRL

H 890 W 570 D 660 WT 4KG

Wave Armchair

761PRL

H | 840 W 580 D 640 WT 5.5KG

Fiji Square

Table 0.8m x 0.8m

727PRL

H 740 W 810 D 810 WT 15KG

Wave Bistro Table 0.6mØ

770PRL

H 730 W 600 D 600 WT 7.5KG

Fiji Rectangular

Table 1.35m x 0.8m

716PRL

H 740 W 800 L 1350 WT 24KG

Wave Round Table 1.3mØ

769PRL

H 740 W 1300 D 1300 WT 29.5KG