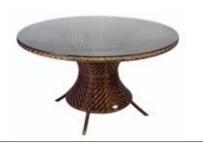

, continuing to challenge the boundaries of design and functionality.

The Ocean range is woven in a beautiful 'V' and open weave pattern using 7mm & 12mm flat triple tone bronze Rose Fibres. Ocean cushions are made using oatmeal olefin fabric and come with a 2 year warranty.























# **OCEAN**

Fiji Stacking Side Chair 721

H | 890 W | 460 D | 660 WT | 3.5KG



| Fiji Stacking |
|---------------|
| Armchair      |

723

H 890 W 570 D 660 WT 4KG



#### Wave Armchair

761

H 840 W 580 D 640 WT 5.5K



#### Fiji Square

Table 0.8m x 0.8m

727

H 740 W 810 D 810 WT 15KG



### Wave Rectangular Table 1.7m x 1.0m

758

H 740 W 1000 L 1700 WT 32KG



### Wave Bistro

Table 0.6mØ

770

H 730 W 600 D 600 WT 7.5KG



### Wave Round

Table 1.3mØ

769

H 740 W 1300 D 1300 WT 29.5KG



# **OCEAN**



800 Н 960

W D 900 20.5KG WT



#### Maldives 2 Seater

Sofa

702

800 Н 1560 W D 900 WT 28.5KG



#### Maldives 3 Seater

Sofa

703

Н 800 2150 W 900 D WT 36KG



#### Maldives Corner

Sofa

708

Н 800 2160 W 2160 D WT 57KG



### Maldives Coffee

Table w/ Glass

1.0m x 0.6m

706

Н 330 590 W 1000 WT 11.5KG



#### Maldives Side Table w/ Glass

707

600 Н 450 W 450 D WT 6.5KG



## Fiji Adjustable

Sunbed

786

410/990 Н W 700 D 2100 WT 13KG



#### Fiji Side Table

790

Н 320 W 300 D 300 WT 2KG



### Wave Bench 4ft

761B

Н 840 W 1170 640 D 9.5KG WT



#### Relax Hut

760

Н 1870 W 2200 1150 D WT 58.5KG









# **OCEAN PEARL**

(7mm Flat Weave)

Alexander Rose introduced the Ocean Pearl to celebrate 10 years of the established Ocean collection.

The mixed tones of th