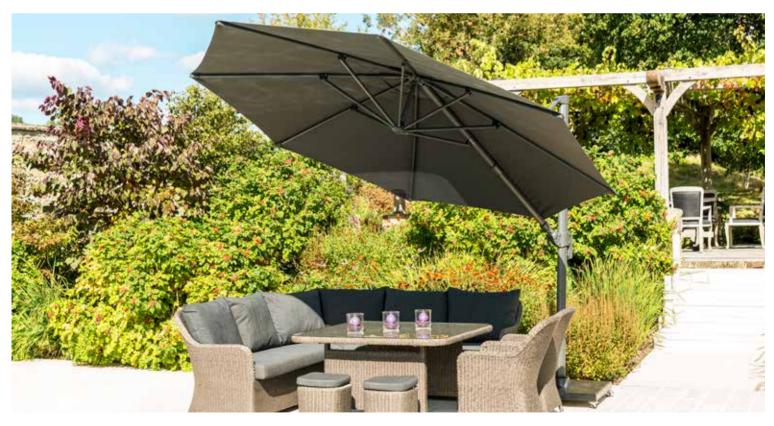

und a central pole as with conventional designs. The crank mechanism enables effortless use.

The parasols are made using lightweight durable polyester fabric which is water resistant and easy to clean. To clean your parasol we advise that the fabric is kept attached to the frame. For best results use a soft brush or broom and warm soapy water. For more stubborn stains the canopy can be removed and washed at 30°C. Once washed it is important to put the canopy back on the frame to dry.

### **UH35**

The UH35 is an 8 spoke 3.5m cantilever parasol. As with the UHP, its easy crank mechanism makes raising and lowering one smooth movement. The canopy can be adjusted into 7 positions to give maximum shade from the sun. Use with our UHGB90 granite base. The UH35 comes with a free night cover.





|      | GB11 | GB20 | GB30 | 7960 | UHGB50 | UHGB90 | NC-SMALL | NC-LARGE | NC35 | FC17 |
|------|------|------|------|------|--------|--------|----------|----------|------|------|
| UH35 |      |      |      |      |        | •      |          |          |      |      |
|      |      |      |      |      |        |        |          |          |      |      |

# **CANTILEVER PARASOLS**

### **UHP**

The UHP parasol is easy to operate with the simple handle and lock mechanism. To rotate the parasol simply unlock the handle and move into the desired position, and then lock the handle to secure. The UHP can be easily bolted to an Alexander Rose UHGB50 granite base. To be used with a FC17 cover.

# Cantilever Parasol 3.0mØ UHP Comes with free night cover

### **UH30**

The UH30 is an 18 sp