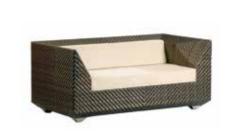

and open weave pattern using 7mm & 12mm flat triple tone bronze Rose Fibres. Ocean cushions are made using oatmeal olefin fabric and come with a 2 year warranty.























# **OCEAN**

Fiji Stacking Side Chair 721

H | 890 W | 460 D | 660 WT | 3.5KG



| Fiji Stacking |
|---------------|
| Armchair      |

723

H 890 W 570 D 660 WT 4KG



#### Wave Armchair

761

H 840 W 580 D 640 WT 5.5K



#### Fiji Square

Table 0.8m x 0.8m

727

H 740 W 810 D 810 WT 15KG



### Wave Rectangular Table 1.7m x 1.0m

758

H 740 W 1000 L 1700 WT 32KG



### Wave Bistro

Table 0.6mØ

770

H 730 W 600 D 600 WT 7.5KG



### Wave Round

Table 1.3mØ

769

H 740 W 1300 D 1300 WT 29.5KG



# **OCEAN**



800 Н 960

W D 900 20.5KG WT



#### Maldives 2 Seater

Sofa

702

800 Н 1560 W D 900 WT 28.5KG



#### Maldives 3 Seater

Sofa

703

Н 800 2150 W 900 D WT 36KG



#### Maldives Corner

Sofa

708

Н 800 2160 W 2160 D WT 57KG



### Maldives Coffee

Table w/ Glass

1.0m x 0.6m

706

Н 330 590 W 1000 WT 11.5KG



#### Maldives Side Table w/ Glass

707

600 Н 450 W 450 D WT 6.5KG



## Fiji Adjustable

Sunbed

786

410/990 Н W 700 D 2100 WT 13KG



#### Fiji Side Table

790

Н 320 W 300 D 300 WT 2KG



### Wave Bench 4ft

761B

Н 840 W 1170 640 D 9.5KG WT



#### Relax Hut

760

Н 1870 W 2200 1150 D WT 58.5KG









# **OCEAN PEARL**

(7mm Flat Weave)

Alexander Rose introduced the Ocean Pearl to celebrate 10 years of the established Ocean collection.

The mixed tones of the Pearl coloured Rose Fibres gives a lighter option to the Ocean Bronze, whilst keeping the iconic designs of the