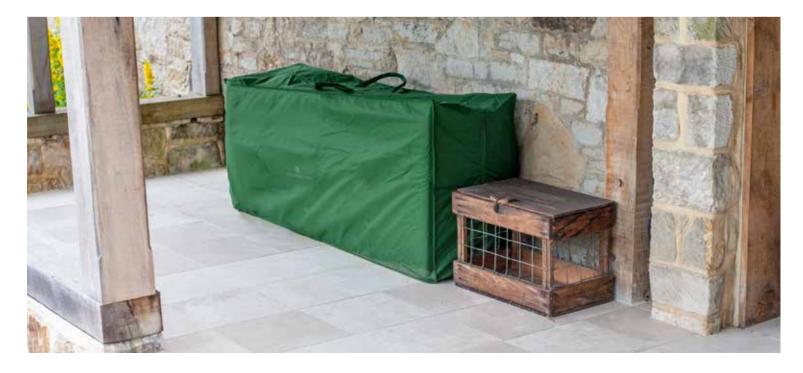

, medium and large, to accommodate your set of cushions. All of our bags are weather resistant. We recommend storing the cushions in the bag in a dry place when not required.

### SMALL CUSHION BAG

The small cushion bag is designed for furniture cushions, it will also hold several scatter cushions.

### MEDIUM CUSHION BAG

The medium cushion bag is designed for sofa set cushions and many other sizes of cushion.

### LARGE CUSHION BAG

The large cushion bag is designed for our larger cushion pieces, such as the Ocean Hut, modular sofa sets and Beach Lounge sets.

| Smal    | l Cushion Bag | 201            |
|---------|---------------|----------------|
| FC16    |               | Mar S To To To |
| H<br>W  | 500<br>370    |                |
| L<br>WT | 1200<br>-     |                |







# **FURNITURE COVERS**

Our covers are breathable and protect against the build up of dirt and ensure less furniture maintenance is required. The covers come with ties and cords for securing to the furniture. It may be necessary to place an object such as a bucket between the furniture and the cover. This will reduce the amount of sagging and will help the airflow around the furniture. This will prevent the chance of rotting occurring.



# Round/Oval Cover

FC10 H 900 W 1300 D 1300

FC1

H 900 W 2100 D 2100

FC6

H 900 W 3200 D 3200

FC11

H 750 W 1600 D 1000



### Maldives Sofa Cover

Weave Armchair

H 860 W 630 D 970

Cover

FC19

FC30

H 730 W 920 D 930

FC29

H 730 W 920 D 1650

FC28

H 730 W 920 D 2170



### Rectangular Cover

FC14

H 900 W 1650 L 2500

FC2

H 900 W 1780 L 2800