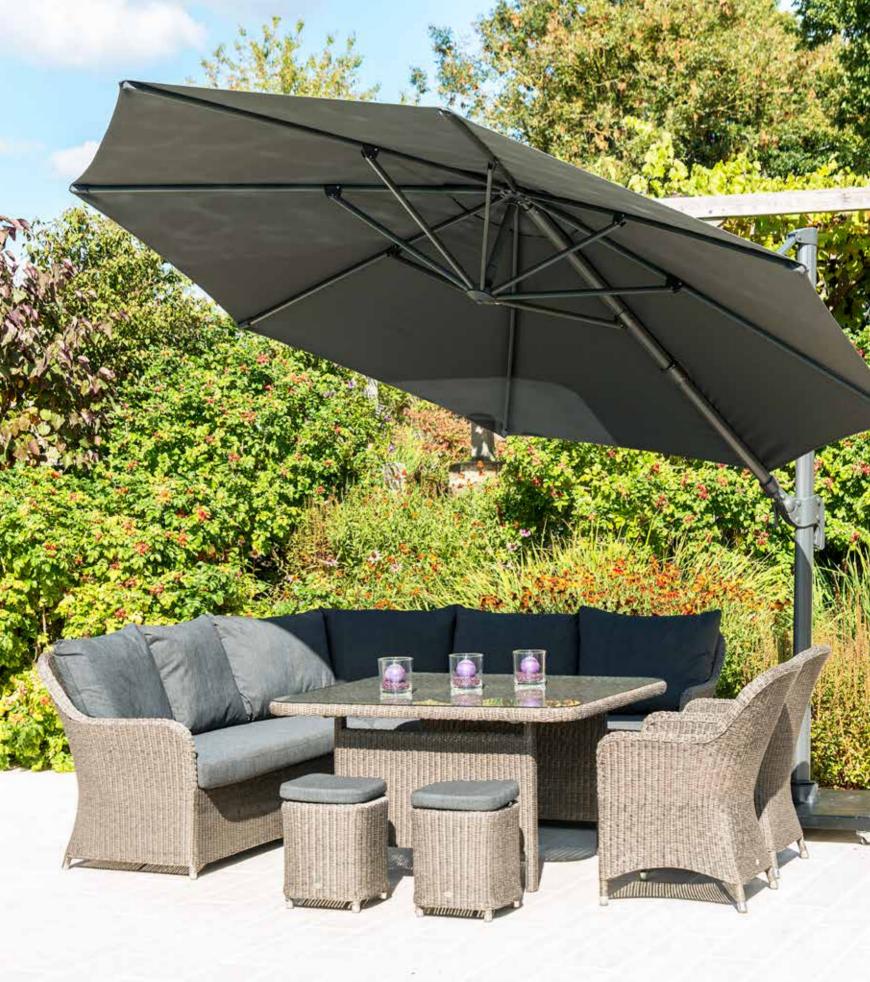

# SAN MARINO

(3mm Round Weave)

The San Marino range captures the wealth and elegance of the Mediterranean region, creating the perfect setting for your outside space.

San Marino is woven in a traditional basket style weave using 3mm Red Pine Rose Fibres. San Marino cushions are made using oatmeal olefin fabric and come with a 2 year warranty.