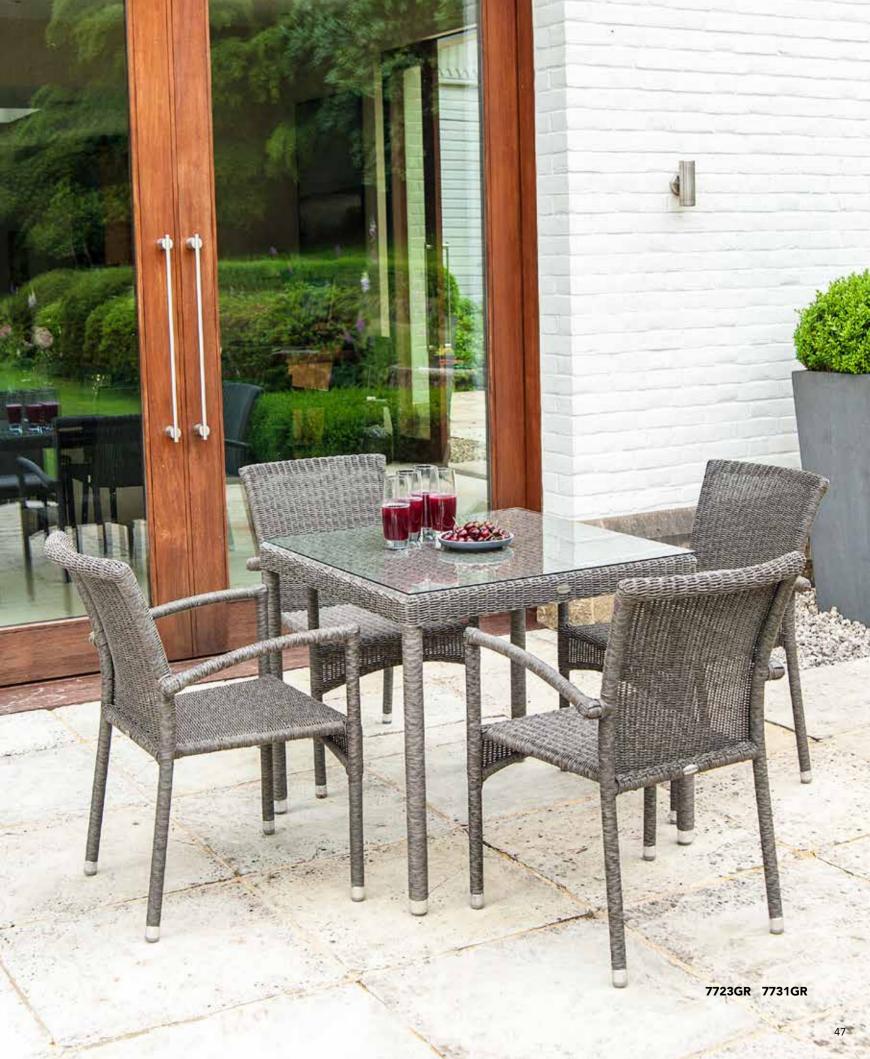

### Square Table

0.8m x 0.8m

7723GR

740 Н W 800 800 D WT 18KG

### Stacking Armchair

7731GR

Н 840 530 W D 620 WT 5KG

\*Cushion Optional extra. Code 7731C