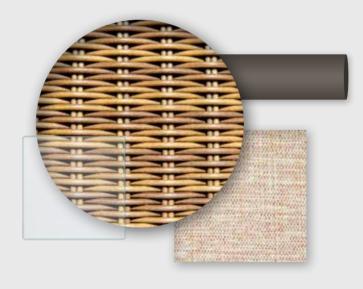

Our in-house aluminium framing department skilfully fabricate and weld the intricate carcasses that are then powder coated in colours to match the Rose Fibre before weaving commences.

At our factory we implement best practice environmental policies; the synthetic weave and aluminium raw materials are 100% recyclable, and all wastage is reused to make small components on many of our products.

The Ocean range is woven in a beautiful 'V' and open weave pattern using 7mm & 12mm flat triple tone bronze Rose Fibres. Ocean cushions are made using oatmeal olefin fabric and come with a 2 year warranty.