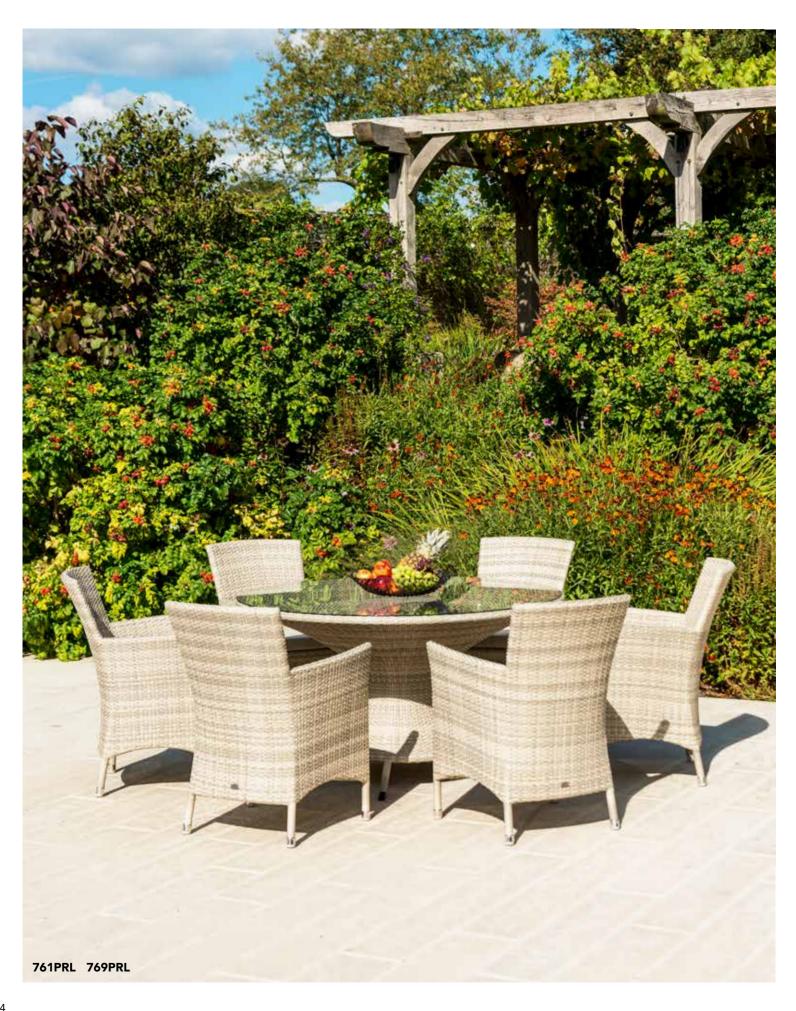

H 730 W 600 D 600 WT 7.5KG

Fiji Rectangular

Table 1.35m x 0.8m

716PRL

H 740 W 800 L 1350 WT 24KG

Wave Round Table 1.3mØ

769PRL

H 740 W 1300 D 1300 WT 29.5KG