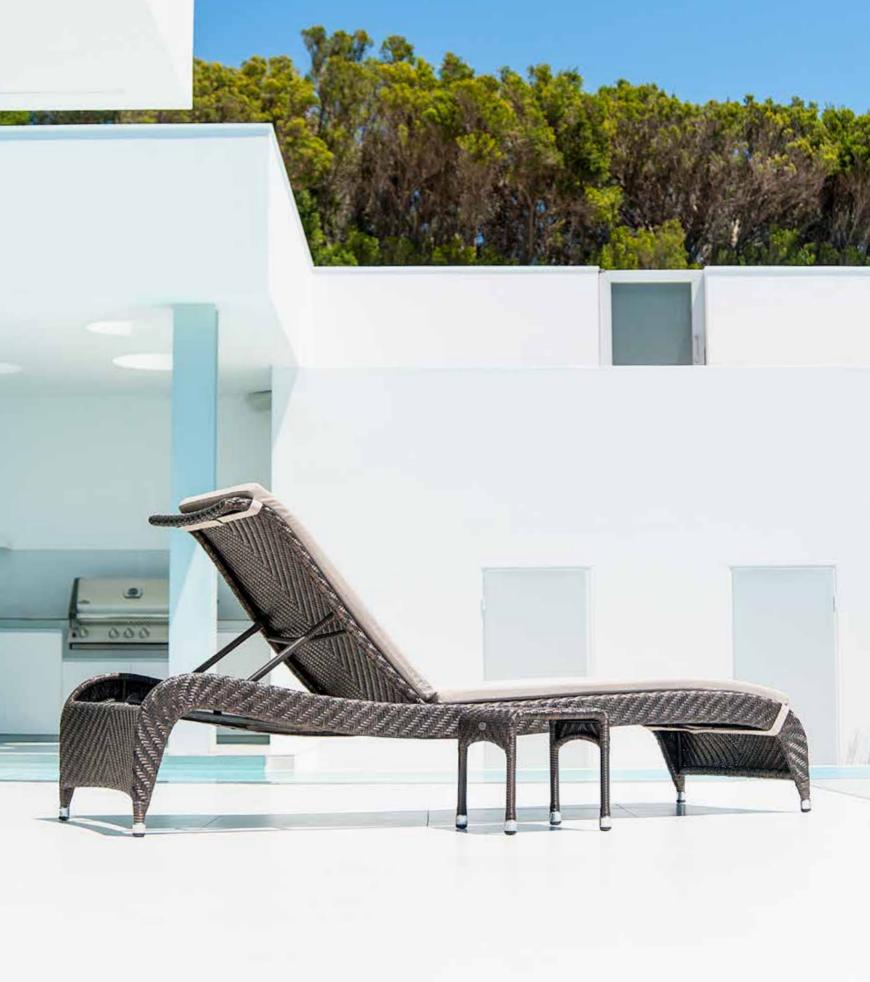

ve and aluminium raw materials are 100% recyclable, and all wastage is reused to make small components on many of our products.

Every piece of furniture in our woven collection is hand-woven by our experienced craftsman who produce what we believe to be amongst the most beautiful woven furniture in the world today.











# **OCEAN**

(7mm Flat Weave)

Inspired by the sea, the Ocean range will bring a tropical seaside touch to your outdoor living space.

This range embodies the innovation of Alexander Rose, continuing to challenge the boundaries of design and functionality.

The Ocean range is woven in a beautiful 'V' and open weave pattern using 7mm & 12mm flat triple tone bronze Rose Fibres. Ocean cushions are made using oatmeal olefin fabric and come with a 2 year warranty.























# **OCEAN**

Fiji Stacking Side Chair 721

H | 890 W | 460 D | 660 WT | 3.5KG



| Fiji Stacking |
|---------------|
| Armchair      |

723

H 890 W 570 D 660 WT 4KG



#### Wave Armchair

761

H 840 W 580 D 640 WT 5.5K



#### Fiji Square

Table 0.8m x 0.8m

727

H 740 W 810 D 810 WT 15KG



### Wave Rectangular Table 1.7m x 1.0m

758

H 740 W 1000 L 1700 WT 32KG



### Wave Bistro

Table 0.6mØ

770

H 730 W 600 D 600 WT 7.5KG



### Wave Round

Table 1.3mØ

769

H 740 W 1300 D 1300 WT 29.5KG



# **OCEAN**



800 Н 960

W D 900 20.5KG WT



#### Maldives 2 Seater

Sofa

702

800 Н 1560 W D 900 WT 28.5KG



#### Maldives 3 Seater

Sofa

703

Н 800 2150 W 900 D WT 36KG



#### Maldives Corner

Sofa

708

Н 800 2160 W 2160 D WT 57KG



### Maldives Coffee

Table w/ Glass

1.