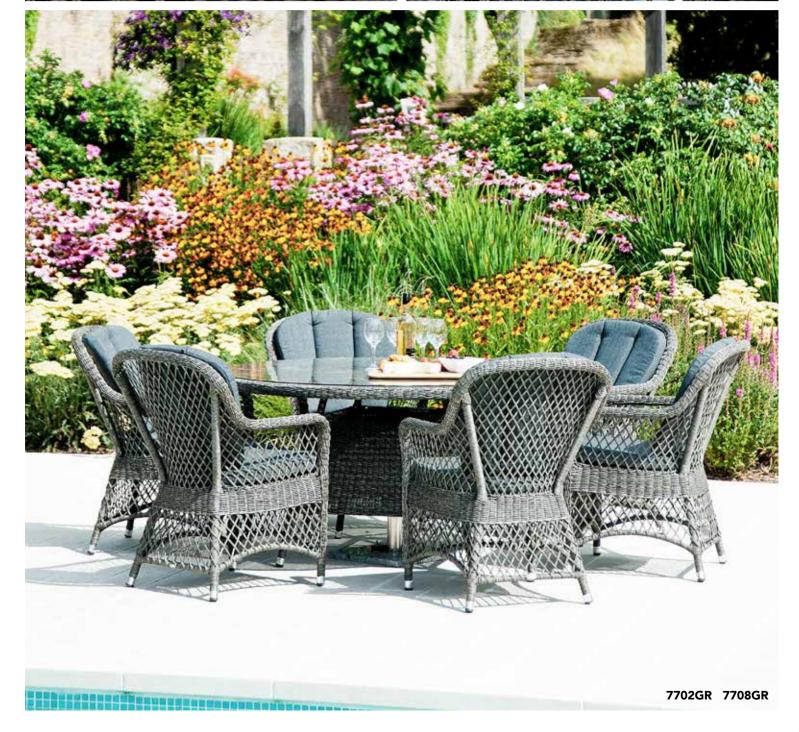

# SAN MARINO

(3mm Round Weave)

Our Monte Carlo furniture is manufactured at our factory in Cebu, by highly skilled weavers.

The 3mm textured synthetic rattan gives a natural feel and the charcoal grey cushions complement the mid grey weave. Monte Carlo cushions are made using charcoal olefin fabric and come with a 2 year warranty.

### Round Table 1.2mØ

7707GR

740 Н 1200 W 1200 D WT 24.5KG

### Round Table 1.5mØ

7708GR

Н 740 W 1500 D 1500 WT 38KG