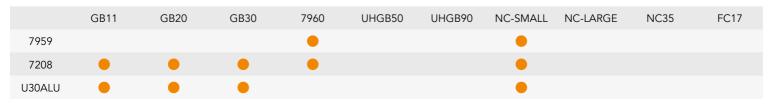

he parasol is not left up in windy conditions. It is essential to use an Alexander Rose base to add stability.









|       | GB11 | GB20 | GB30 | 7960 | UHGB50 | UHGB90 | NC-SMALL | NC-LARGE | NC35 | FC17 |
|-------|------|------|------|------|--------|--------|----------|----------|------|------|
| UPT30 |      |      |      |      |        |        |          |          |      |      |
| UPT35 |      |      |      |      |        |        |          |          |      |      |
|       |      |      |      |      |        |        |          |          |      |      |

# **ALUMINIUM PARASOLS**

Alexander Rose aluminium parasols are easily operated with a simple crank handle and have a tilt mechanism, allowing you to angle the canopy to provide effective shade from the sun.













# COLOUR PARASOLS

Our popular aluminium parasols now come in a range of 3 colours to suit your colour scheme. Made from durable olefin fabric, these parasols are easy to clean and simple to use with their crank handle and tilt mechanism. Team with our range of cushions to create your own personal style.













|         | GB11 | GB20 | GB30 | 7960 | UHGB50 | UHGB90 | NC-SMALL | NC-LARGE | NC35 | FC17 |
|---------|------|------|------|------|--------|--------|----------|----------|------|------|
| U25ALUB | •    |      |      |      |        |        |          |          |      |      |
| U25ALUJ |      |      |      |      |        |        |          |          |      |      |
| U25ALUO |      |      |      |      |        |        |          |          |      |      |
| U30ALUB