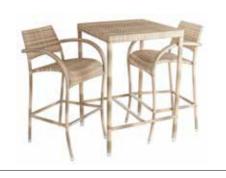

### Fiji 2 Seater

Bar Set

764PRL

 Chair
 Table

 H
 1060
 1060

 W
 600
 720

 D
 620
 720

 WT
 5KG
 6KG