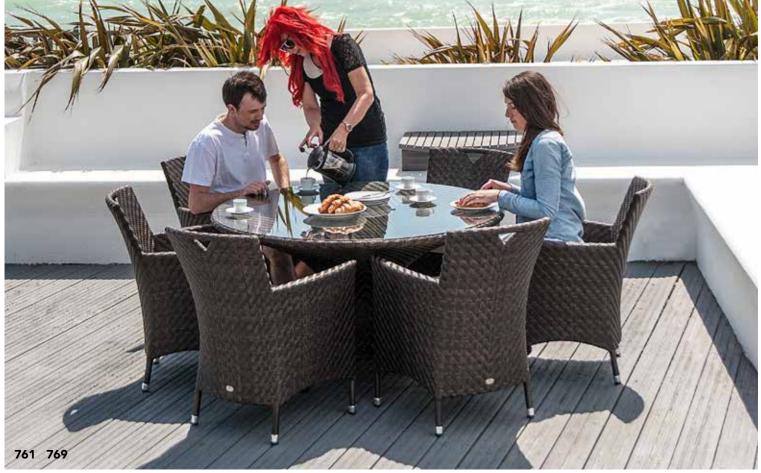

# **OCEAN**

(7mm Flat Weave)

Inspired by the sea, the Ocean range will bring a tropical seaside touch to your outdoor living space.

This range embodies the innovation of Alexander Rose, continuing to challenge the boundaries of design and functionality.

The Ocean range is woven in a beautiful 'V' and open weave pattern using 7mm & 12mm flat triple tone bronze Rose Fibres. Ocean cushions are made using oatmeal olefin fabric and come with a 2 year warranty.

### Wave Round

Table 1.3mØ

769

H 740 W 1300 D 1300 WT 29.5KG