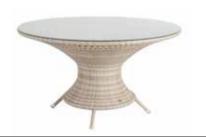

Fibres gives a lighter option to the Ocean Bronze, whilst keeping the iconic designs of the original Ocean Bronze range. Ocean Pearl is woven in a 7mm flat Rose Fibre in a traditional basket style pattern.

Ocean Pearl cushions are made using pearl olefin fabric and come with a 2 year warranty.



























# **OCEAN PEARL**

Fiji Stacking Side Chair

721PRL

H | 890 W | 460 D | 660 WT | 3.5KG



Fiji Stacking Armchair

723PRL

H 890 W 570 D 660 WT 4KG



Wave Armchair

761PRL

H | 840 W 580 D 640 WT 5.5KG



Fiji Square

Table 0.8m x 0.8m

727PRL

H 740 W 810 D 810 WT 15KG



Wave Bistro Table 0.6mØ

770PRL

H 730 W 600 D 600 WT 7.5KG



Fiji Rectangular

Table 1.35m x 0.8m

716PRL

H 740 W 800 L 1350 WT 24KG



Wave Round Table 1.3mØ

769PRL

H 740 W 1300 D 1300 WT 29.5KG



Lounge Armchair

718PRL

H | 800 W | 800 D | 760 WT | 12KG



2 Seater Sofa

717PRL

H 790 W 1350 D 750 WT 20.5KG



Coffee Table 1.0m x 0.6m

719PRL

H 320 W 600 L 1000 WT 15KG



# **OCEAN PEARL**

## Surf Sunbed

792PRL

H | 860 W 620 D 2100 WT 20KG



### Sunset Lounge Set

713PRL

H 750 W 1600 D 1800 WT 74.5KG



#### Stacking Sunbed

714PRL

H 400/1050 W 750 D 2000 WT 14.5KG



### Sunbed Sleigh

Side Table

715PRL

H 650 W 350 D 490 WT 2KG



### Fiji 2 Seater

Bar Set

764PRL

 Chair
 Table

 H
 1060
 1060

 W
 600
 720

 D
 620
 720

 WT
 5KG
 6KG



### Fiji

Bar Stool

765PRL

H 1060 W 600 D 620 WT 5.5KG









# SAN MARINO

(3mm Round Weave)

The San Marino range captures the wealth and elegance of the Mediterranean region, creating the perfect setting for your outside spac