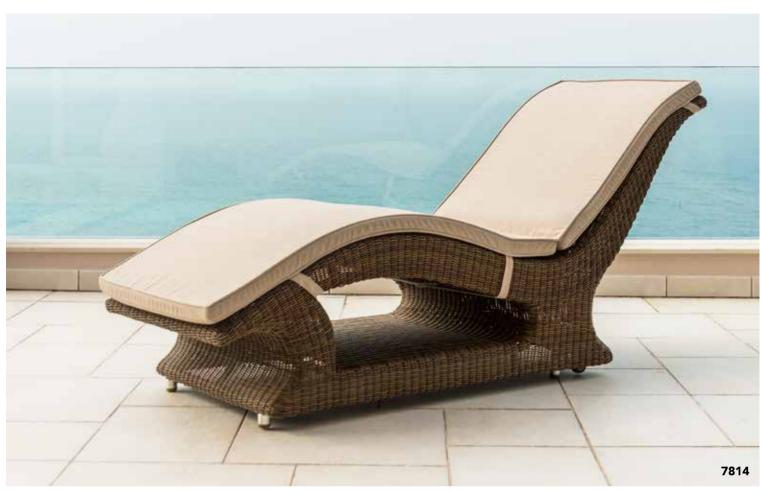

| Raise | d Sunlounger |  |
|-------|--------------|--|
| 7814  |              |  |
| Н     | 820          |  |
| W     | 630          |  |
| D     | 1730         |  |
| WT    | 19.5KG       |  |

7806

960