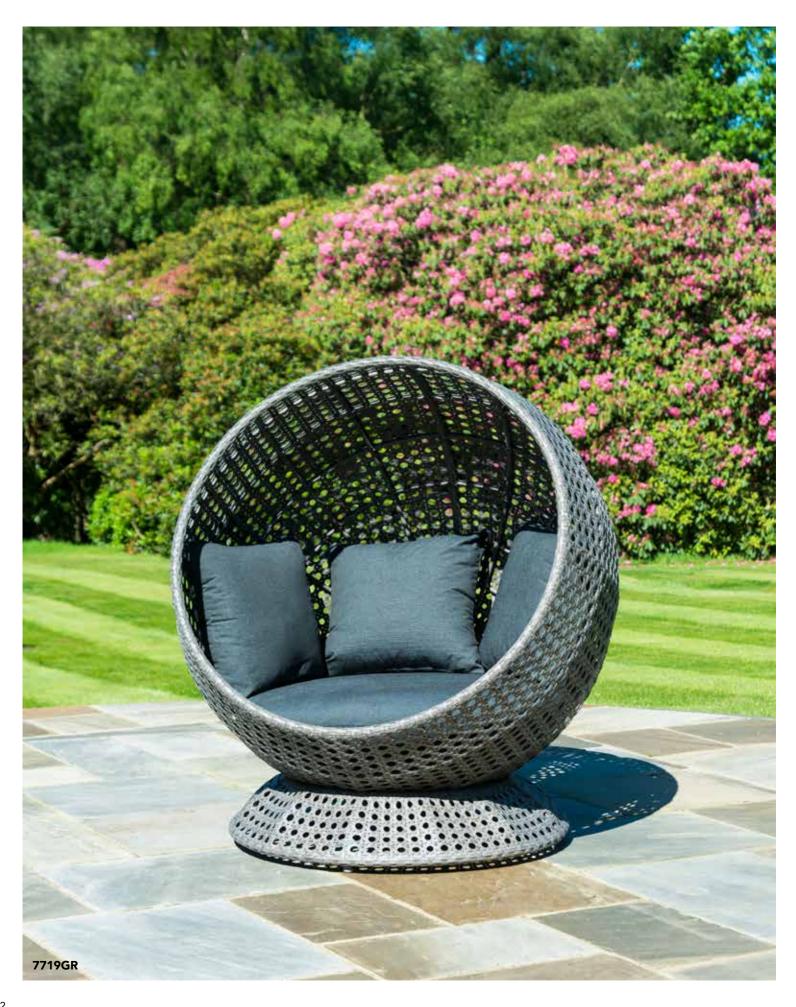

|







# SAN MARINO













(3mm Round Weave)

Our Monte Carlo furniture is manufactured at our factory in Cebu, by highly skilled weavers.

The 3mm textured synthetic rattan gives a natural feel and the charcoal grey cushions complement the mid grey weave. Monte Carlo cushions are made using charcoal olefin fabric and come with a 2 year warranty.









7701GR 7707GR

















### Closed Weave Armchair 7701GR

Н 900 630 W D 670 8.5KG WT



### Open Weave Armchair

7702GR

900 Н 620 W 680 6KG WT



### Stacking Armchair

7731GR

Н 840 530 W D 620 WT 5KG



\*Cushion Optional extra. Code 7731C

### Bistro Table 0.6mØ

7732GR

Н 730 600 W 600 D WT 8KG



### Square Table

0.8m x 0.8m

7723GR

740 Н W 800 800 D WT 18KG



### Round Table 1.2mØ

7707GR

740 Н 1200 W 1200 D WT 24.5KG



### Round Table 1.5mØ

7708GR

Н 740 W 1500 D 1500 WT 38KG



### Round Table 1.8mØ

7709GR

740 Н W 1800 D 1800 WT 50KG



### Olefin Stacking Armchair Cushion

7731CGR

Н 50 W 450 450 D WT



# H | 760 W | 900 D | 910 WT | 17.5KG



| Mid N | Module . | The same of the sa |
|-------|----------|---------------------------------------------------------------------------------------