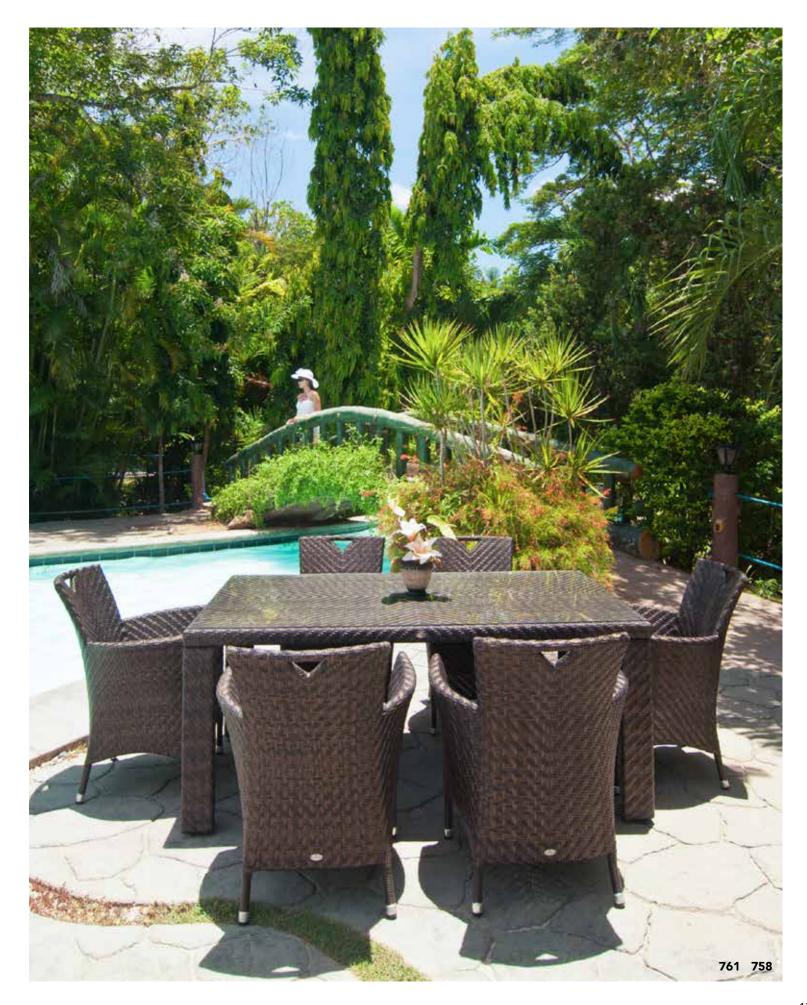

# **OCEAN**

(7mm Flat Weave)

Inspired by the sea, the Ocean range will bring a tropical seaside touch to your outdoor living space.

This range embodies the innovation of Alexander Rose, continuing to challenge the boundaries of design and functionality.

The Ocean range is woven in a beautiful 'V' and open weave pattern using 7mm & 12mm flat triple tone bronze Rose Fibres. Ocean cushions are made using oatmeal olefin fabric and come with a 2 year warranty.

### Wave Rectangular Table 1.7m x 1.0m

758

H 740 W 1000 L 1700 WT 32KG