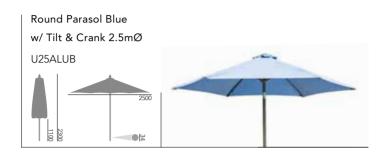

30 |      |      |      |      |        |        |          |          |      |      |
| UPT35 |      |      |      |      |        |        |          |          |      |      |
|       |      |      |      |      |        |        |          |          |      |      |

# **ALUMINIUM PARASOLS**

Alexander Rose aluminium parasols are easily operated with a simple crank handle and have a tilt mechanism, allowing you to angle the canopy to provide effective shade from the sun.













# COLOUR PARASOLS

Our popular aluminium parasols now come in a range of 3 colours to suit your colour scheme. Made from durable olefin fabric, these parasols are easy to clean and simple to use with their crank handle and tilt mechanism. Team with our range of cushions to create your own personal style.













|         | GB11 | GB20 | GB30 | 7960 | UHGB50 | UHGB90 | NC-SMALL | NC-LARGE | NC35 | FC17 |
|---------|------|------|------|------|--------|--------|----------|----------|------|------|
| U25ALUB | •    |      |      |      |        |        |          |          |      |      |
| U25ALUJ |      |      |      |      |        |        |          |          |      |      |
| U25ALUO |      |      |      |      |        |        |          |          |      |      |
| U30ALUB | •    |      |      |      |        |        |          |          |      |      |
| U30ALUJ |      |      |      |      |        |        |          |          |      |      |
| U30ALUO |      |      |      |      |        |        |          |          |      |      |

# **CANTILEVER PARASOLS**

Our eleg