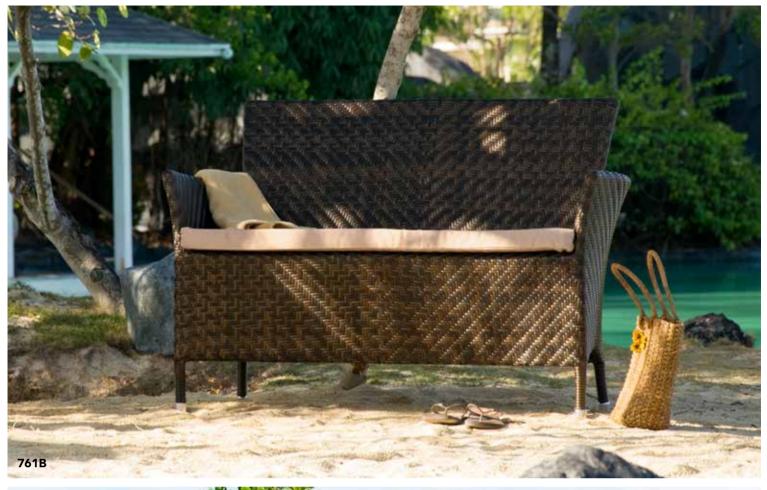

aluminium raw materials are 100% recyclable, and all wastage is reused to make small components on many of our products.

Every piece of furniture in our woven collection is hand-woven by our experienced craftsman who produce what we believe to be amongst the most beautiful woven furniture in the world today.











# **OCEAN**

(7mm Flat Weave)

Inspired by the sea, the Ocean range will bring a tropical seaside touch to your outdoor living space.

This range embodies the innovation of Alexander Rose, continuing to challenge the boundaries of design and functionality.

The Ocean range is woven in a beautiful 'V' and open weave pattern using 7mm & 12mm flat triple tone bronze Rose Fibres. Ocean cushions are made using oatmeal olefin fabric and come with a 2 year warranty.























# **OCEAN**

Fiji Stacking Side Chair 721

H | 890 W | 460 D | 660 WT | 3.5KG



| Fiji Stacking |
|---------------|
| Armchair      |

723

H 890 W 570 D 660 WT 4KG



#### Wave Armchair

761

H 840 W 580 D 640 WT 5.5K



#### Fiji Square

Table 0.8m x 0.8m

727

H 740 W 810 D 810 WT 15KG



### Wave Rectangular Table 1.7m x 1.0m

758

H 740 W 1000 L 1700 WT 32KG



### Wave Bistro

Table 0.6mØ

770

H 730 W 600 D 600 WT 7.5KG



### Wave Round

Table 1.3mØ

769

H 740 W 1300 D 1300 WT 29.5KG



# **OCEAN**



800 Н 960

W D 900 20.5KG WT



#### Maldives 2 Seater

Sofa

702

800 Н 1560 W D 900 WT 28.5KG



#### Maldives 3 Seater

Sofa

703

Н 800 2150 W 900 D WT 36KG



#### Maldives Corner

Sofa

708

Н 800 2160 W 2160 D WT 57KG



### Maldives Coffee

Table w/ Glass

1.0m x 0