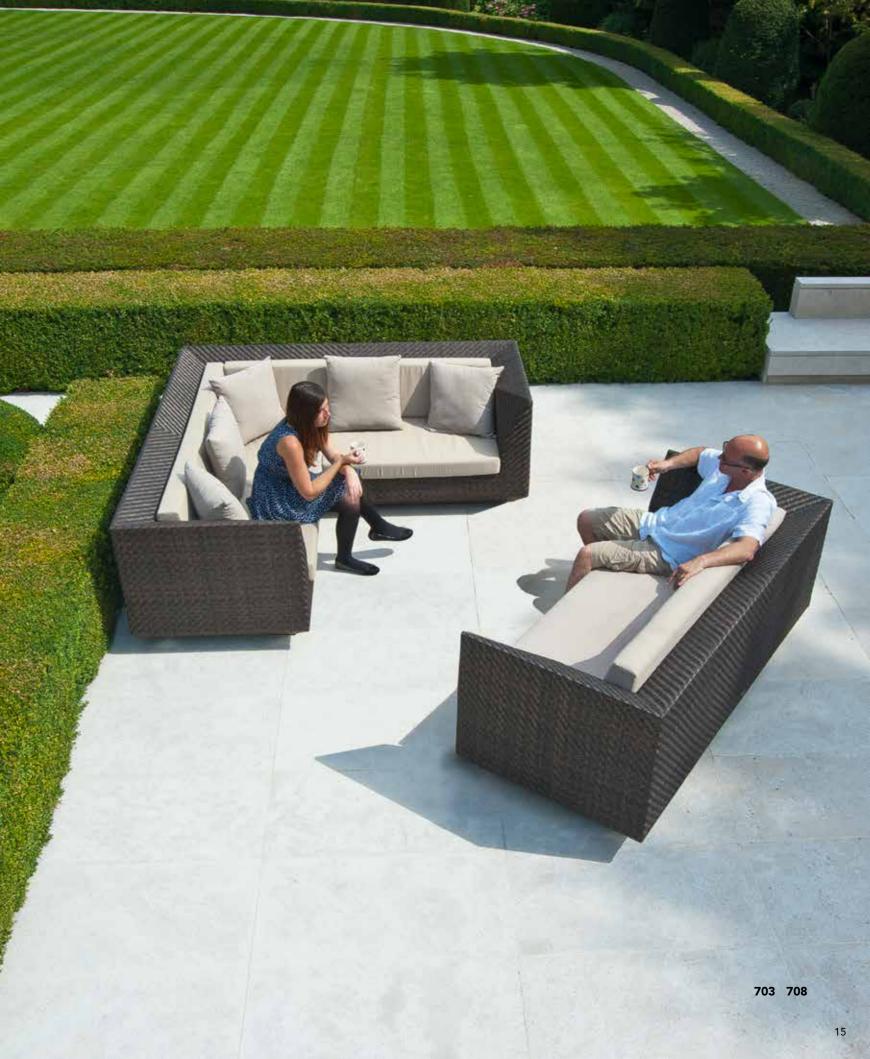

#### Maldives 3 Seater

Sofa

703

Н 800 2150 W 900 D WT 36KG

#### Maldives Corner

Sofa

708

Н 800 2160 W 2160 D WT 57KG