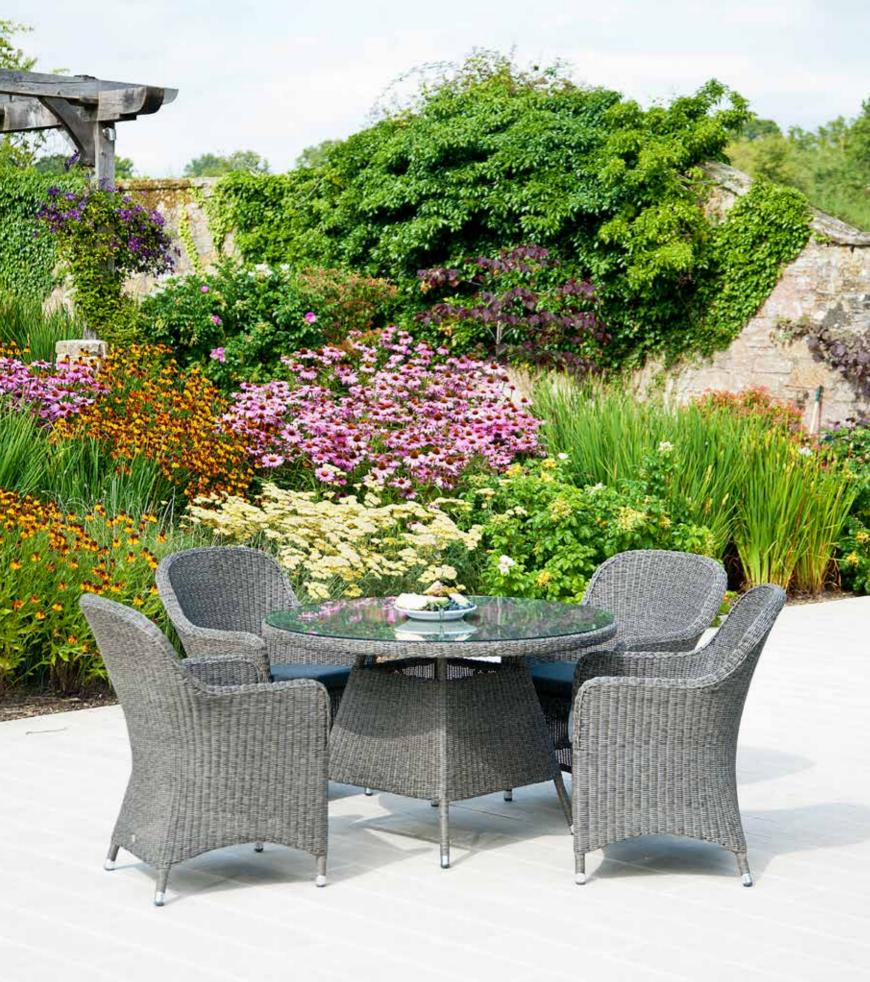

# SAN MARINO

(3mm Round Weave)

Our Monte Carlo furniture is manufactured at our factory in Cebu, by highly skilled weavers.

The 3mm textured synthetic rattan gives a natural feel and the charcoal grey cushions complement the mid grey weave. Monte Carlo cushions are made using charcoal olefin fabric and come with a 2 year warranty.