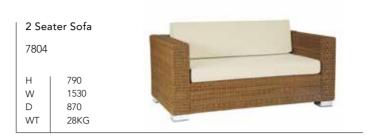

|

| 7808              | nd Table 1.5mØ                |  |
|-------------------|-------------------------------|--|
| H<br>W<br>D<br>WT | 740<br>1500<br>1500<br>36.5KG |  |

| Roun   | d Table 1.5mØ          |                                         | Round Table 1.2mØ   |
|--------|------------------------|-----------------------------------------|---------------------|
| 7808   |                        | 111111111111111111111111111111111111111 | 7807                |
| H<br>W | 740<br>1500            |                                         | H   740<br>W   1200 |
| D      | 1500<br>1500<br>36.5KG |                                         | D 1200              |
| WT     | 30.3NG                 | ## V                                    | WT 25.5KG           |





# SAN MARINO





| Mid N | <i>N</i> odule |