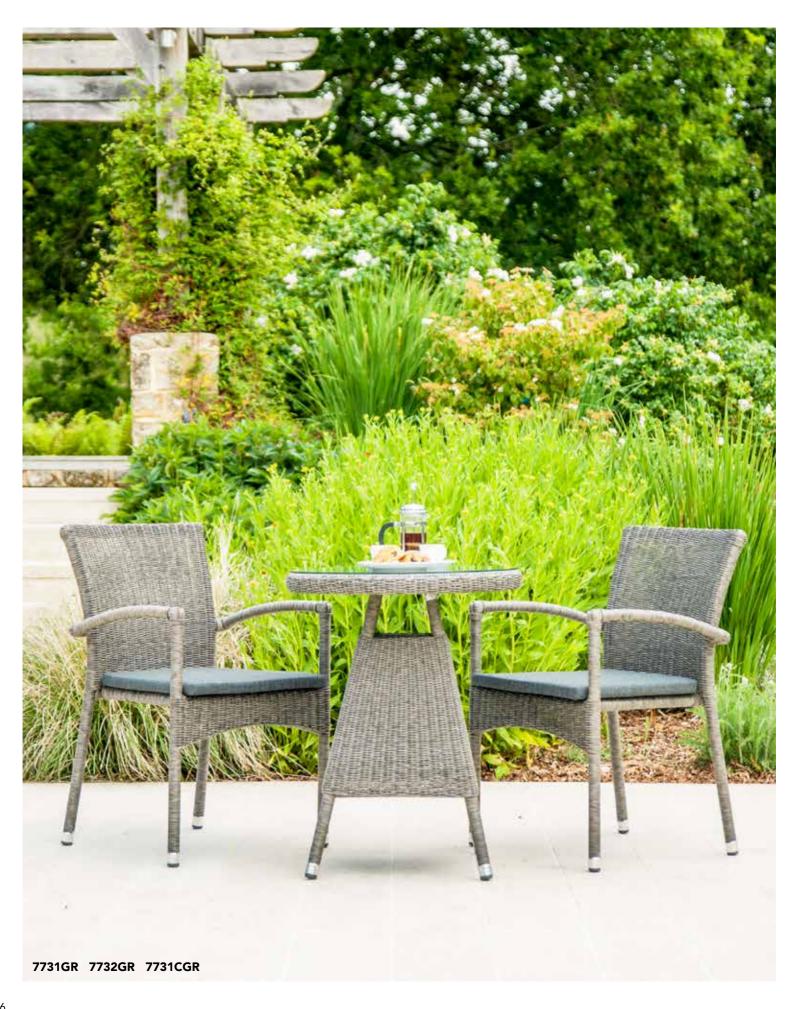

7701GR 7707GR

### Stacking Armchair

7731GR

Н 840 530 W D 620 WT 5KG

\*Cushion Optional extra. Code 7731C

### Bistro Table 0.6mØ

7732GR

Н 730 600 W 600 D WT 8KG

### Olefin Stacking Armchair Cushion

7731CGR

Н 50 W 450 450 D WT