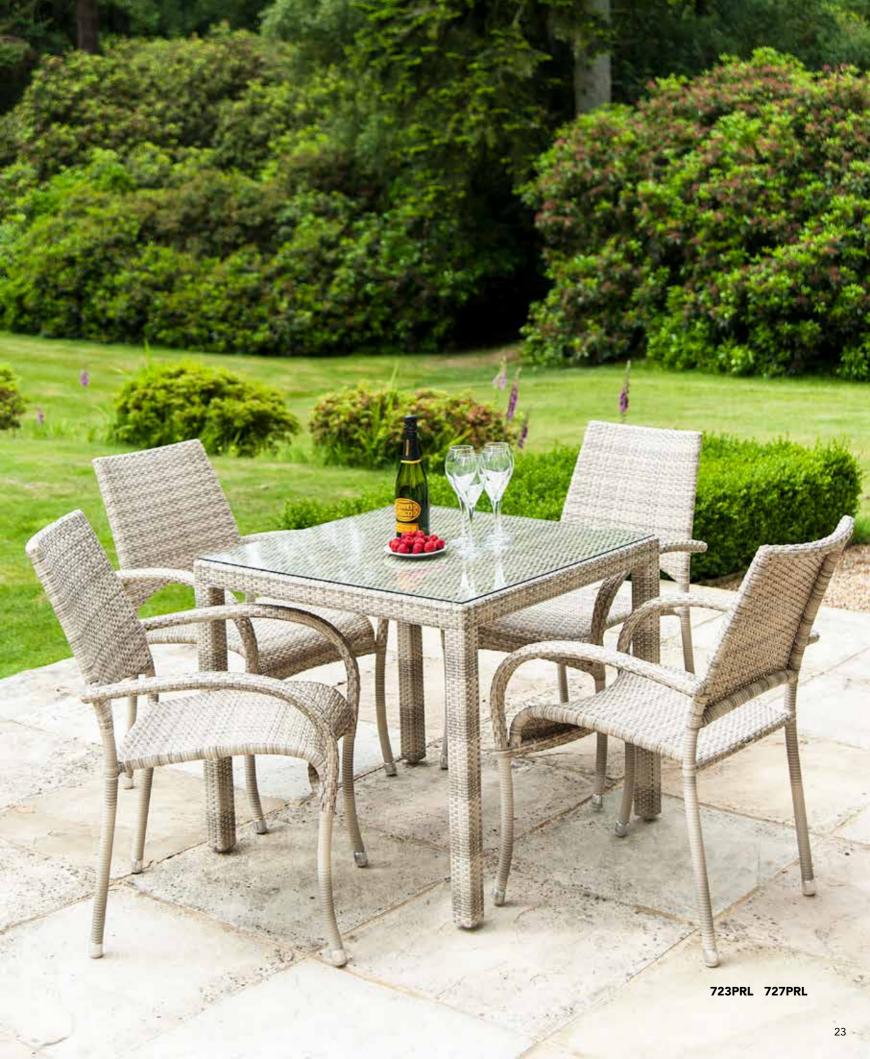

# **OCEAN PEARL**

Fiji Stacking Side Chair

721PRL

H | 890 W | 460 D | 660 WT | 3.5KG

Fiji Stacking Armchair

723PRL

H 890 W 570 D 660 WT 4KG

Wave Armchair

761PRL

H | 840 W 580 D 640 WT 5.5KG

Fiji Square

Table 0.8m x 0.8m

727PRL

H 740 W 810 D 810 WT 15KG

Wave Bistro Table 0.6mØ

770PRL

H 730 W 600 D 600 WT 7.5KG

Fiji Rectangular

Table 1.35m x 0.8m

716PRL

H 740 W 800 L 1350 WT 24KG

Wave Round Table 1.3mØ

769PRL

H 740 W 1300 D 1300 WT 29.5KG