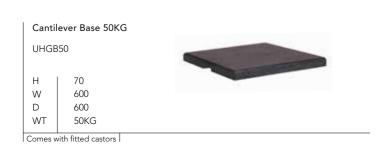

## **GRANITE BASES**

We recommend using the GB11 (11kg) for a four seater set and GB20 (20kg) or GB30 (30kg) for six seater sets or more.

### **COMPOSITE BASE**

The composite base is for use with parasols being used through the centre of a table.

It has a locking handle on the stem of the base to secure the parasol in place, minimising movement.

### **CANTILEVER BASE 50KG**

The UHGB50 base is designed to be used with the UHP range of cantilever parasols.

It has convenient small wheels, allowing the base to be moved along a flat surface easily.

### **CANTILEVER BASE 90KG**

The UHGB90 base has been designed to be used with the UH35 and UH30.

The UHGB90 has locking wheels to secure the parasol and prevent any movement.

#### Granite Base 11KG GB11 340 Н 380 \٨/ D 380 WT 11KG









| Ca   | antilever Base 90k   | (G |
|------|----------------------|----|
| UH   | HGB90                |    |
| Н    | 140*                 |    |
| W    | 760                  |    |
| D    | 760                  |    |
| W    | T 90KG               |    |
| *Inc | ludes locking wheels |    |

# **CUSHION STORAGE BAGS**

### **CUSHION STORAGE BAGS**

Our cushion bags come in three sizes; small, medium and large, to accommodate your set of cushions. All of our bags are weather resistant. We recommend storing the cushions in the bag in a dry place when not required.

### SMALL CUSHION BAG

The small cushion bag is designed for furniture cushions, it will also hold several scatter cushions.

### MEDIUM CUSHION BAG

The medium cushion bag is designed for sofa set cushions and many other si